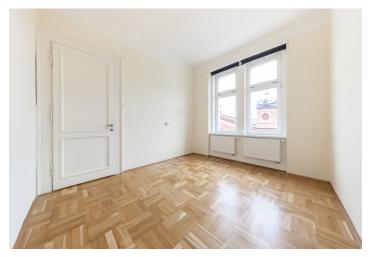

The interior includes a spacious living room, a fully fitted open plan kitchen with a pantry, two separate bedrooms, one walk-through bedroom with a small storage room, a bathroom (bathtub, walk-in shower, toilet), a guest toilet, and a large entry hall.

High ceilings, stucco ornaments, hardwood parquet floors, wooden floating floors and tiles, security entry door, gas boiler, dishwasher, UPC cable. Common building charges and water CZK 600/person/month. Gas and electricity will be transferred to the tenant.