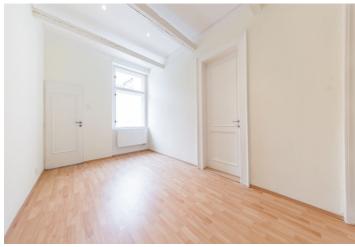

\* Area of the unit according to the Civil Code. The area consists of the sum total area of the entire unit bounded by perimeter walls.

Spacious, renovated, unfurnished 3-bedroom apartment situated on the third floor of a completely reconstructed residential building with an elevator. Beautifully located in a Vinohrady residential neighborhood popular with the expat community, just a few minutes' walk to the metro and trams at Náměstí Míru and Jiřího z Poděbrad squares. Quick access to the city center, full amenities in the area, incl. shopping, restaurants, cafes, and bars.

The interior includes a spacious living room, a fully fitted open plan kitchen with a pantry, two separate bedrooms, one walk-through bedroom with a small storage room, a bathroom (bathtub, walk-in shower, toilet), a guest toilet, and a large entry hall.

High ceilings, stucco ornaments, hardwood parquet floors, wooden floating floors and tiles, security entry door, gas boiler, dishwasher, UPC cable. Common building charges and water CZK 600/person/month. Gas and electricity will be transferred to the tenant.