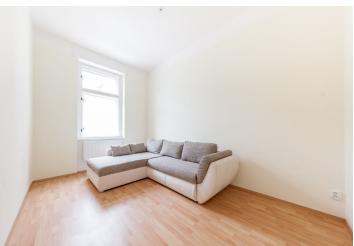

The interior includes a spacious living room, a fully fitted open plan kitchen with a pantry, two separate bedrooms, one walk-through bedroom with a small storage room, a bathroom (bathtub, walk-in shower, toilet), a guest toilet, and a large entry hall.

High ceilings, stucco ornaments, hardwood parquet floors, wooden floating floors and tiles, security entry door, gas boiler, dishwasher, UPC cable. Common building charges and water CZK 600/person/month. Gas and electricity will be transferred to the tenant.