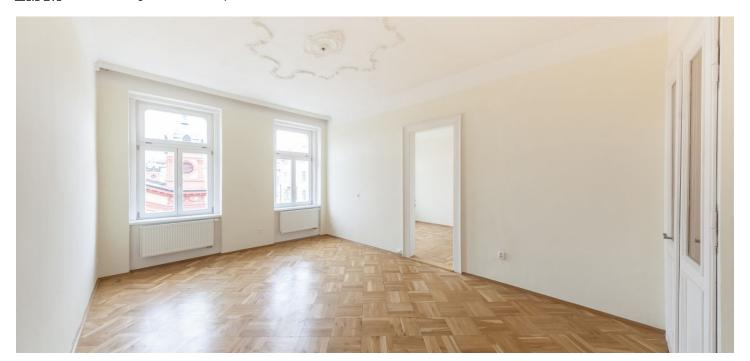

\* Area of the unit according to the Civil Code. The area consists of the sum total area of the entire unit bounded by perimeter walls.

Spacious, renovated, unfurnished 3-bedroom apartment situated on the third floor of a completely reconstructed residential building with an elevator. Beautifully located in a Vinohrady residential neighborhood popular with the expat community, just a few minutes' walk to the metro and trams at Náměstí Míru and Jiřího z Poděbrad squares. Quick access to the city center, full amenities in the area, incl. shopping, restaurants, cafes, and bars.

The interior includes a spacious living room, a fully fitted open plan kitchen with a pantry, two separate bedrooms, one walk-through bedroom with a small storage room, a bathroom (bathtub, walk-in shower, toilet), a guest toilet, and a large entry hall.

High ceilings, stucco ornaments, hardwood parquet floors, wooden floating floors and tiles, security entry door, gas boiler, dishwasher, UPC cable. Common building charges and water CZK 600/person/month. Gas and electricity will be transferred to the tenant.