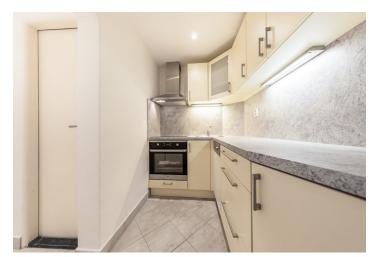

The interior includes a spacious living room, a fully fitted open plan kitchen with a pantry, two separate bedrooms, one walk-through bedroom with a small storage room, a bathroom (bathtub, walk-in shower, toilet), a guest toilet, and a large entry hall.

High ceilings, stucco ornaments, hardwood parquet floors, wooden floating floors and tiles, security entry door, gas boiler, dishwasher, UPC cable. Common building charges and water CZK 600/person/month. Gas and electricity will be transferred to the tenant.