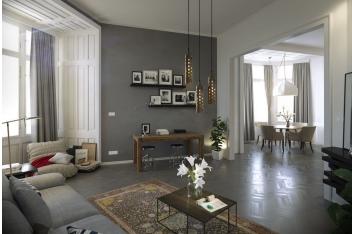

The interior offers an entrance corridor, a kitchen with a dining area adjoining a living room, bedroom, children's room, bathroom and separate toilet

The standard of the apartment will include new window frames, entrance door replicas with safety lock, wooden flooring, large format tiles, individual gas boiler. **Obligation to buy a cellar at an additional cost** (CZK 15,000 / m²). **Possibility to park** in a reserved parking space on the plot until a neighboring project is built, then the possibility of buying one parking space for CZK 250,000.