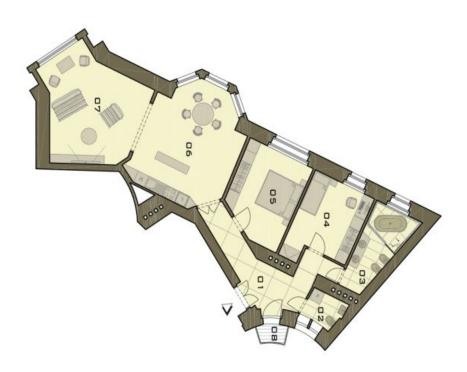

## **Apartment Two-bedroom (3+1)**

Sold

103 m², Prague 10, Vršovice

|                             |                  |                   |              |                     |             |                   | 2. NP                       |
|-----------------------------|------------------|-------------------|--------------|---------------------|-------------|-------------------|-----------------------------|
| 07                          | 90               | 05                | 04           | 03                  | 02          | 01                | C.M. / No.                  |
| OBÝVACÍ POKOJ / LIVING ROOM | KUCHYÑ / KITCHEN | LOŽNICE / BEDROOM | POKOJ / ROOM | KOUPELNA / BATHROOM | WC / TOILET | CHODBA / CORRIDOR | DISPOZICE BYTU / FLOOR PLAN |
| 24,0 m²                     | 26,6 m²          | 14,7 m²           | 12,9 m²      | 8,5 m²              | 3,0 m²      | 13,7 m²           | PLOCHA / AREA               |