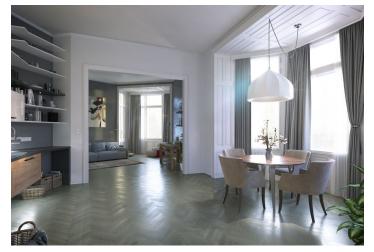

The interior offers an entrance corridor, a kitchen with a dining area adjoining a living room, bedroom, children's room, bathroom and separate toilet

The standard of the apartment will include new window frames, entrance door replicas with safety lock, wooden flooring, large format tiles, individual gas boiler. **Obligation to buy a cellar at an additional cost** (CZK 15,000 / m²). **Possibility to park** in a reserved parking space on the plot until a neighboring project is built, then the possibility of buying one parking space for CZK 250,000.