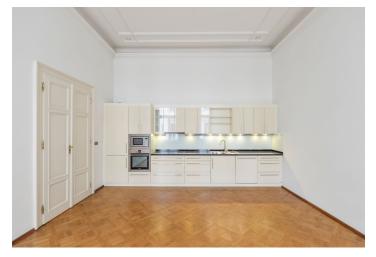

Boasting airy rooms, the interior features a living room, a lounge featuring a heated enclosed balcony decorated with stained glass, and a fully fitted kitchen with a dining area. There are 3 bedrooms, 2 bathrooms (one is ensuite), an additional separate toilet, and a spacious entrance hall.

High **stucco ceilings**, **solid wood parquet floors**, tiles, original moldings, high quality kitchen appliances and bathroom fittings, tall wardrobes, satellite TV connection, security system, video entry phone, 4,9 m² **cellar**. One **garage parking** space in a nearby building included. Service charges CZK 30/m² /month. Utilities will be transferred to the tenant.