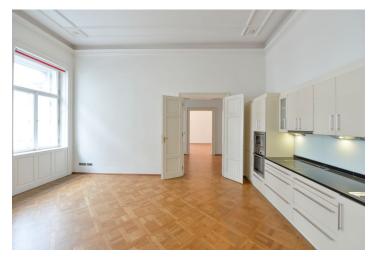

Boasting airy rooms, the interior features a living room, a lounge featuring a heated enclosed balcony decorated with stained glass, and a fully fitted kitchen with a dining area. There are 3 bedrooms, 2 bathrooms (one is ensuite), an additional separate toilet, and a spacious entrance hall.

High **stucco ceilings**, **solid wood parquet floors**, tiles, original moldings, high quality kitchen appliances and bathroom fittings, tall wardrobes, satellite TV connection, security system, video entry phone, 4,9 m² **cellar**. One **garage parking** space in a nearby building included. Service charges CZK 30/m² /month. Utilities will be transferred to the tenant.