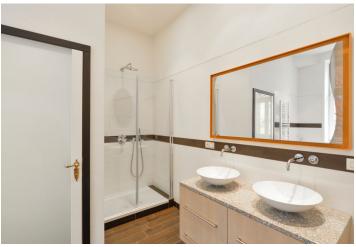

Boasting airy rooms, the interior features a living room, a lounge featuring a heated enclosed balcony decorated with stained glass, and a fully fitted kitchen with a dining area. There are 3 bedrooms, 2 bathrooms (one is ensuite), an additional separate toilet, and a spacious entrance hall.

High **stucco ceilings**, **solid wood parquet floors**, tiles, original moldings, high quality kitchen appliances and bathroom fittings, tall wardrobes, satellite TV connection, security system, video entry phone, 4,9 m² **cellar**. One **garage parking** space in a nearby building included. Service charges CZK 30/m² /month. Utilities will be transferred to the tenant.