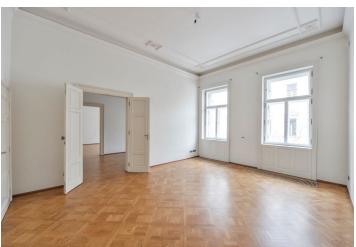

Boasting airy rooms, the interior features a living room, a lounge featuring a heated enclosed balcony decorated with stained glass, and a fully fitted kitchen with a dining area. There are 3 bedrooms, 2 bathrooms (one is ensuite), an additional separate toilet, and a spacious entrance hall.

High **stucco ceilings**, **solid wood parquet floors**, tiles, original moldings, high quality kitchen appliances and bathroom fittings, tall wardrobes, satellite TV connection, security system, video entry phone, 4,9 m² **cellar**. One **garage parking** space in a nearby building included. Service charges CZK 30/m² /month. Utilities will be transferred to the tenant.