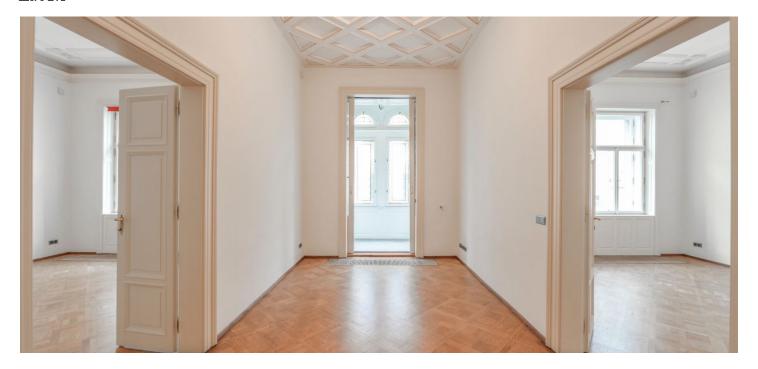

\* Area of the unit according to the Civil Code. The area consists of the sum total area of the entire unit bounded by perimeter walls.

Boasting a unique enclosed balcony and beautifully preserved historic details, this high standard 3-bedroom 2-bathroom apartment with parking is on the first floor of a fully restored Neo-Renaissance apartment building with a lift at the Malá Strana and Smíchov divide. Located just moments from the Vltava riverbank, the Kampa Island and the Petřín Hill, and within walking distance of the Old Town and the city center. Quickly accessible are also the Nový Smíchov entertainment and shopping center, the Anděl metro station, and the French School.

Boasting airy rooms, the interior features a living room, a lounge featuring a heated enclosed balcony decorated with stained glass, and a fully fitted kitchen with a dining area. There are 3 bedrooms, 2 bathrooms (one is ensuite), an additional separate toilet, and a spacious entrance hall.

High **stucco ceilings**, **solid wood parquet floors**, tiles, original moldings, high quality kitchen appliances and bathroom fittings, tall wardrobes, satellite TV connection, security system, video entry phone, 4,9 m² **cellar**. One **garage parking** space in a nearby building included. Service charges CZK 30/m² /month. Utilities will be transferred to the tenant.