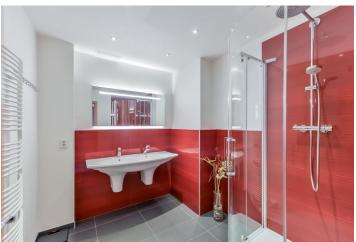

The interior features a comfortable living room with a fully fitted open kitchen and dining area, four separate bedrooms with built-in wardrobes and storage, two bathrooms, a guest toilet, utility / storage room, and a huge central entry hall with built-in storage. All main rooms have access to one of the four balconies.

Wooden floors, tiles, custom made furniture, security entry door, large windows, gas boiler, blinds, Miele and Siemens kitchen appliances, TV, video entry phone. East, South and West oriented. One garage parking space included. Common building charges and deposit for utilities CZK 6500 per month. Interior 160 m², four balconies 23 m².