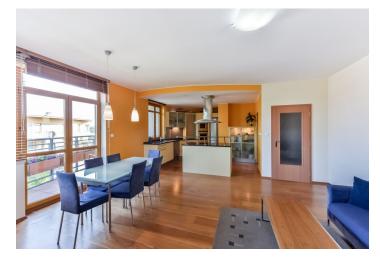

The interior features a comfortable living room with a fully fitted open kitchen and dining area, four separate bedrooms with built-in wardrobes and storage, two bathrooms, a guest toilet, utility / storage room, and a huge central entry hall with built-in storage. All main rooms have access to one of the four balconies.

Wooden floors, tiles, custom made furniture, security entry door, large windows, gas boiler, blinds, Miele and Siemens kitchen appliances, TV, video entry phone. East, South and West oriented. One garage parking space included. Common building charges and deposit for utilities CZK 6500 per month. Interior 160 m², four balconies 23 m².