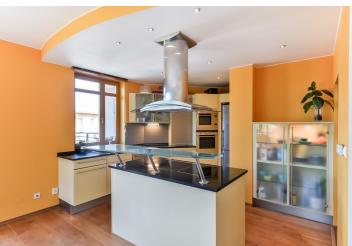

The interior features a comfortable living room with a fully fitted open kitchen and dining area, four separate bedrooms with built-in wardrobes and storage, two bathrooms, a guest toilet, utility / storage room, and a huge central entry hall with built-in storage. All main rooms have access to one of the four balconies.

Wooden floors, tiles, custom made furniture, security entry door, large windows, gas boiler, blinds, Miele and Siemens kitchen appliances, TV, video entry phone. East, South and West oriented. One garage parking space included. Common building charges and deposit for utilities CZK 6500 per month. Interior 160 m², four balconies 23 m².