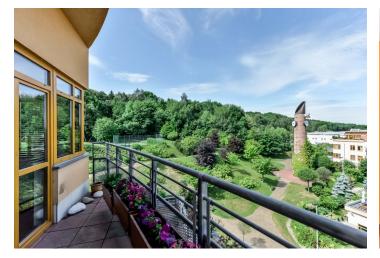

\* Area of the unit according to the Civil Code. The area consists of the sum total area of the entire unit bounded by perimeter walls.

Boasting wonderful views of the city and surrounding greenery, this spacious fully furnished 4-bedroom 2-bathroom flat with 4 balconies (total of 23 m²) is on the fourth top floor with lift. Situated in a modern gated residential project with parking, 24/7 security and a private garden with a children's playground and sports area. Located on the edge of Cibulka park, close to Vidoule natural preserve, in a residential area convenient to Jinonice metro station and Anděl commercial center, within quick reach of the German School and with full amenities in the area.

Wooden floors, tiles, custom made furniture, security entry door, large windows, gas boiler, blinds, Miele and Siemens kitchen appliances, TV, video entry phone. East, South and West oriented. One garage parking space included. Common building charges and deposit for utilities CZK 6500 per month. Interior 160 m², four balconies 23 m².