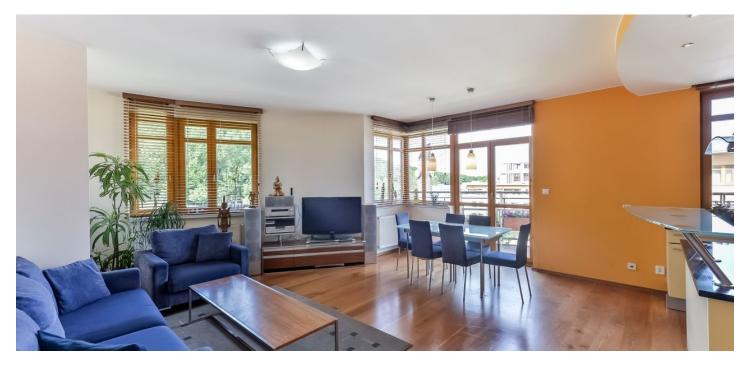

\* Area of the unit according to the Civil Code. The area consists of the sum total area of the entire unit bounded by perimeter walls.

Boasting wonderful views of the city and surrounding greenery, this spacious fully furnished 4-bedroom 2-bathroom flat with 4 balconies (total of 23 m²) is on the fourth top floor with lift. Situated in a modern gated residential project with parking, 24/7 security and a private garden with a children's playground and sports area. Located on the edge of Cibulka park, close to Vidoule natural preserve, in a residential area convenient to Jinonice metro station and Anděl commercial center, within quick reach of the German School and with full amenities in the area.

The interior features a comfortable living room with a fully fitted open kitchen and dining area, four separate bedrooms with built-in wardrobes and storage, two bathrooms, a guest toilet, utility / storage room, and a huge central entry hall with built-in storage. All main rooms have access to one of the four balconies.

Wooden floors, tiles, custom made furniture, security entry door, large windows, gas boiler, blinds, Miele and Siemens kitchen appliances, TV, video entry phone. East, South and West oriented. One garage parking space included. Common building charges and deposit for utilities CZK 6500 per month. Interior 160 m², four balconies 23 m².