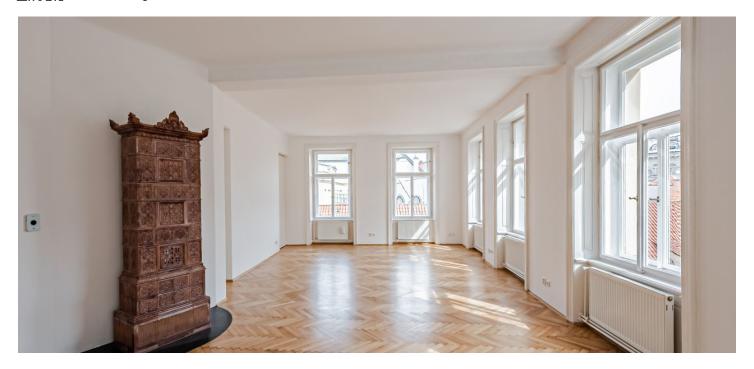

\* Area of the unit according to the Civil Code. The area consists of the sum total area of the entire unit bounded by perimeter walls.

Fully refurbished 3-4-bedroom 2-bathroom flat situated on the third floor of a traditional renovated building with lots of preserved original features and a lift. Located in the historic center of Prague, just moments from Wenceslas Square, with full amenities and instant access to metro and trams.

The interior includes a large living room with a Dutch stove, a fully fitted and equipped kitchen, dining room separated by a partition (could be fully separated and used as a walk-through bedroom), three bedrooms, two bathrooms with toilet (tub / walk-in shower), storage room, and entry hall.

Amazing light and views, flooded with morning sun streaming through, large airy rooms, lots of built-in wardrobes, cellar, parquet floors, security entry door, washer, dryer, alarm, audio entry phone. 2 Garage parking spaces available in the building at CZK 8000/per space/month. Service charges: CZK 1,000/month. Monthly deposit for the water consumption: CZK 500 for 1 person. Utilities are billed separately. Available from June 2022 (or earlier upon agreement).