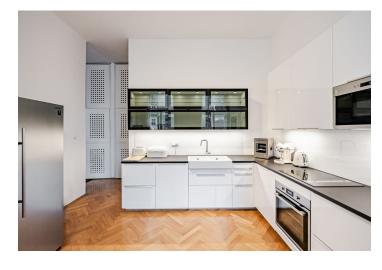

The interior includes a large living room with a Dutch stove, a fully fitted and equipped kitchen, dining room separated by a partition (could be fully separated and used as a walk-through bedroom), three bedrooms, two bathrooms with toilet (tub / walk-in shower), storage room, and entry hall.