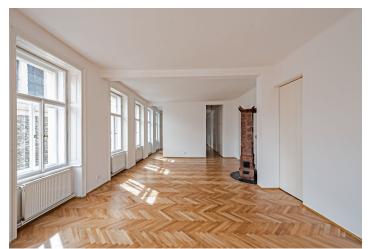

The interior includes a large living room with a Dutch stove, a fully fitted and equipped kitchen, dining room separated by a partition (could be fully separated and used as a walk-through bedroom), three bedrooms, two bathrooms with toilet (tub / walk-in shower), storage room, and entry hall.

Amazing light and views, flooded with morning sun streaming through, large airy rooms, lots of built-in wardrobes, cellar, parquet floors, security entry door, washer, dryer, alarm, audio entry phone. 2 Garage parking spaces available in the building at CZK 8000/per space/month. Service charges: CZK 1,000/month. Monthly deposit for the water consumption: CZK 500 for 1 person. Utilities are billed separately. Available from June 2022 (or earlier upon agreement).