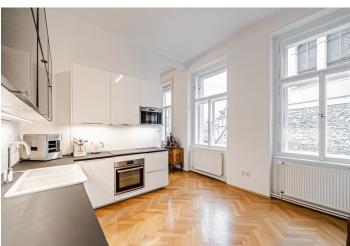

\* Area of the unit according to the Civil Code. The area consists of the sum total area of the entire unit bounded by perimeter walls.

Fully refurbished 3-4-bedroom 2-bathroom flat situated on the third floor of a traditional renovated building with lots of preserved original features and a lift. Located in the historic center of Prague, just moments from Wenceslas Square, with full amenities and instant access to metro and trams.

The interior includes a large living room with a Dutch stove, a fully fitted and equipped kitchen, dining room separated by a partition (could be fully separated and used as a walk-through bedroom), three bedrooms, two bathrooms with toilet (tub / walk-in shower), storage room, and entry hall.

Amazing light and views, flooded with morning sun streaming through, large airy rooms, lots of built-in wardrobes, cellar, parquet floors, security entry door, washer, dryer, alarm, audio entry phone. 2 Garage parking spaces available in the building at CZK 8000/per space/month. Service charges: CZK 1,000/month. Monthly deposit for the water consumption: CZK 500 for 1 person. Utilities are billed separately. Available from June 2022 (or earlier upon agreement).