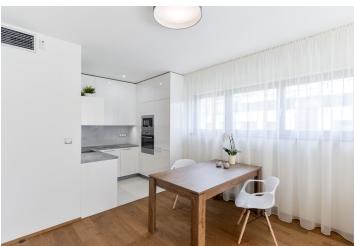

Furnished with high quality furniture, the interior includes living room with a fully fitted open kitchen and dining area, one bedroom with built-in wardrobes, bathroom (bathtub, sink, toilet, heated floor), utility / storage room, and entry hall with built-in wardrobes and storage. The terrace is accessible from both main rooms.

Custom made furniture, quality kitchen, wooden floors, security entry door, washing machine, dishwasher, microwave oven, alarm that can be connected to a security agency, video entry phone, chip entry to the building. One on-site underground garage parking space included. Monthly deposit for common building charges, water and heating around CZK 3000. Deposit for electricity is billed separately. Interior 60 m², terrace 10 m².