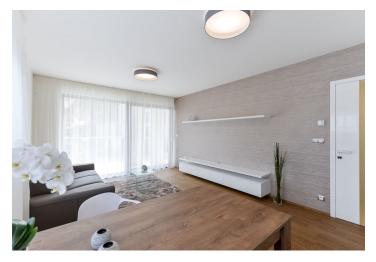

\* Area of the unit according to the Civil Code. The area consists of the sum total area of the entire unit bounded by perimeter walls.

Fully furnished fully air-conditioned 1-bedroom flat with a south oriented terrace and views of Prague, situated on the first floor of the new Park Nikolajka residential project surrounded by greenery. Situated on a quiet dead end street within easy reach of the French School, Nový Smíchov commercial center and Anděl metro station, line B, with quick access to the city center and full amenities in the area.

Furnished with high quality furniture, the interior includes living room with a fully fitted open kitchen and dining area, one bedroom with built-in wardrobes, bathroom (bathtub, sink, toilet, heated floor), utility / storage room, and entry hall with built-in wardrobes and storage. The terrace is accessible from both main rooms.

Custom made furniture, quality kitchen, wooden floors, security entry door, washing machine, dishwasher, microwave oven, alarm that can be connected to a security agency, video entry phone, chip entry to the building. One on-site underground garage parking space included. Monthly deposit for common building charges, water and heating around CZK 3000. Deposit for electricity is billed separately. Interior 60 m², terrace 10 m².