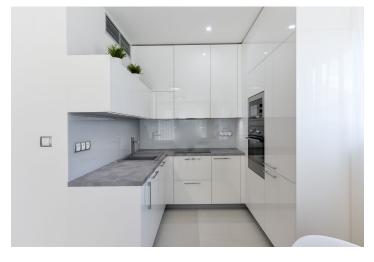

Furnished with high quality furniture, the interior includes living room with a fully fitted open kitchen and dining area, one bedroom with built-in wardrobes, bathroom (bathtub, sink, toilet, heated floor), utility / storage room, and entry hall with built-in wardrobes and storage. The terrace is accessible from both main rooms.

Custom made furniture, quality kitchen, wooden floors, security entry door, washing machine, dishwasher, microwave oven, alarm that can be connected to a security agency, video entry phone, chip entry to the building. One on-site underground garage parking space included. Monthly deposit for common building charges, water and heating around CZK 3000. Deposit for electricity is billed separately. Interior 60 m², terrace 10 m².