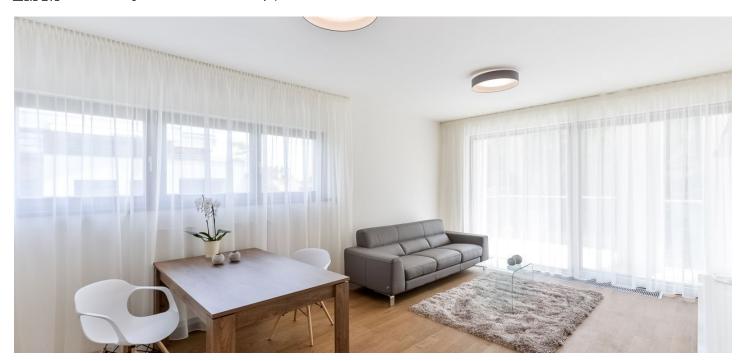

\* Area of the unit according to the Civil Code. The area consists of the sum total area of the entire unit bounded by perimeter walls.

Fully furnished fully air-conditioned 1-bedroom flat with a south oriented terrace and views of Prague, situated on the first floor of the new Park Nikolajka residential project surrounded by greenery. Situated on a quiet dead end street within easy reach of the French School, Nový Smíchov commercial center and Anděl metro station, line B, with quick access to the city center and full amenities in the area.

Furnished with high quality furniture, the interior includes living room with a fully fitted open kitchen and dining area, one bedroom with built-in wardrobes, bathroom (bathtub, sink, toilet, heated floor), utility / storage room, and entry hall with built-in wardrobes and storage. The terrace is accessible from both main rooms.

Custom made furniture, quality kitchen, wooden floors, security entry door, washing machine, dishwasher, microwave oven, alarm that can be connected to a security agency, video entry phone, chip entry to the building. One on-site underground garage parking space included. Monthly deposit for common building charges, water and heating around CZK 3000. Deposit for electricity is billed separately. Interior 60 m², terrace 10 m².