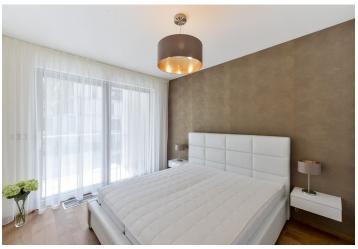

\* Area of the unit according to the Civil Code. The area consists of the sum total area of the entire unit bounded by perimeter walls.

Fully furnished fully air-conditioned 1-bedroom flat with a south oriented terrace and views of Prague, situated on the first floor of the new Park Nikolajka residential project surrounded by greenery. Situated on a quiet dead end street within easy reach of the French School, Nový Smíchov commercial center and Anděl metro station, line B, with quick access to the city center and full amenities in the area.

Furnished with high quality furniture, the interior includes living room with a fully fitted open kitchen and dining area, one bedroom with built-in wardrobes, bathroom (bathtub, sink, toilet, heated floor), utility / storage room, and entry hall with built-in wardrobes and storage. The terrace is accessible from both main rooms.

Custom made furniture, quality kitchen, wooden floors, security entry door, washing machine, dishwasher, microwave oven, alarm that can be connected to a security agency, video entry phone, chip entry to the building. One on-site underground garage parking space included. Monthly deposit for common building charges, water and heating around CZK 3000. Deposit for electricity is billed separately. Interior 60 m², terrace 10 m².