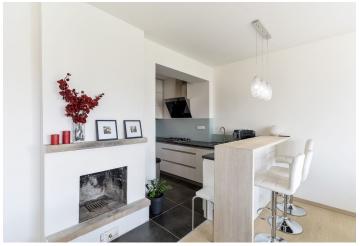

The lower level of the flat features a comfortable living room with a fully fitted open kitchen and dining area, two bedrooms - one with a walk-in closet and built-in storage, bathroom (bathtub, toilet, bidet shower), and entry hall with built-in wardrobes and storage. The upper level includes a walk-in closet, master bedroom with an en-suite bathroom (walk-in shower, toilet) and access to the terrace offering views of the green courtyard.