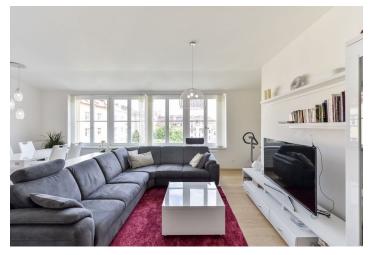

The lower level of the flat features a comfortable living room with a fully fitted open kitchen and dining area, two bedrooms - one with a walk-in closet and built-in storage, bathroom (bathtub, toilet, bidet shower), and entry hall with built-in wardrobes and storage. The upper level includes a walk-in closet, master bedroom with an en-suite bathroom (walk-in shower, toilet) and access to the terrace offering views of the green courtyard.