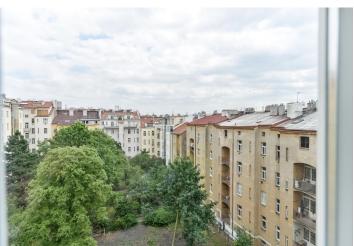

\* Area of the unit according to the Civil Code. The area consists of the sum total area of the entire unit bounded by perimeter walls.

Highly benefiting from a private 25 m<sup>2</sup> terrace, this unfurnished modern air-conditioned 3-bedroom 2-bathroom split-level attic flat is on the fourth and fifth floor of a completely renovated traditional building with lift. Located in a quiet street in the popular residential neighborhood of Vinohrady with lots of restaurants, bars, cafes, shopping and entertainment opportunities, and quick connections to the city center. Just a short walk to Náměstí Míru metro station and the Bezručovy and Havlíčkovy sady parks.

The lower level of the flat features a comfortable living room with a fully fitted open kitchen and dining area, two bedrooms - one with a walk-in closet and built-in storage, bathroom (bathtub, toilet, bidet shower), and entry hall with built-in wardrobes and storage. The upper level includes a walk-in closet, master bedroom with an en-suite bathroom (walk-in shower, toilet) and access to the terrace offering views of the green courtyard.