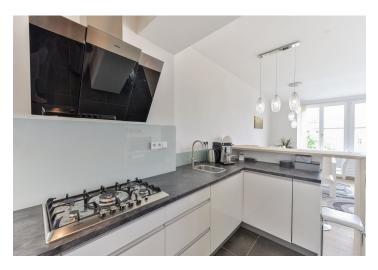

The lower level of the flat features a comfortable living room with a fully fitted open kitchen and dining area, two bedrooms - one with a walk-in closet and built-in storage, bathroom (bathtub, toilet, bidet shower), and entry hall with built-in wardrobes and storage. The upper level includes a walk-in closet, master bedroom with an en-suite bathroom (walk-in shower, toilet) and access to the terrace offering views of the green courtyard.