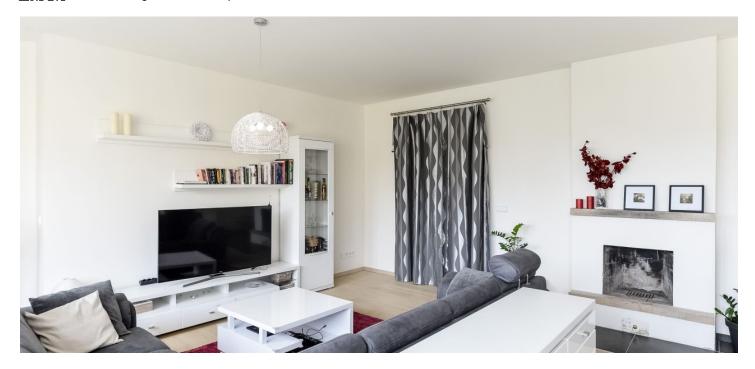

The lower level of the flat features a comfortable living room with a fully fitted open kitchen and dining area, two bedrooms - one with a walk-in closet and built-in storage, bathroom (bathtub, toilet, bidet shower), and entry hall with built-in wardrobes and storage. The upper level includes a walk-in closet, master bedroom with an en-suite bathroom (walk-in shower, toilet) and access to the terrace offering views of the green courtyard.

Solid wood parquet floors, tiles, security entry door, large windows, washer, dishwasher, microwave oven. 5 m² basement storage unit. Fully refurbished in 2016. Common building charges and deposit for utilities approx. CZK 5000 /month. Interior 140 m², terrace 25 m². Available from September 1, 2017. Unfurnished despite the photos.