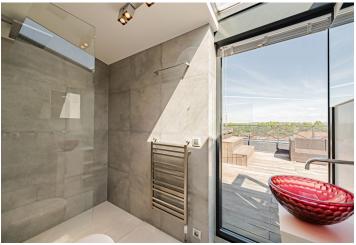

The lower level includes one bedroom with a walk-in closet, a full en-suite bathroom, and a balcony, a utility room, a fitted walk-in closet, and an entrance hall. The upper floor features a living room with a fully fitted open plan kitchen, a shower bathroom with a toilet, and access to the roof terrace with a storage room.

Tiles, carpets, underfloor heating, security entry door, automatic exterior blinds, air-conditioning in the living room, central switch, washing machine, induction cooktop, American style fridge, dishwasher, microwave oven, two TV sets, WiFi, UPC, cellar, chip entry to the building. One garage space included.