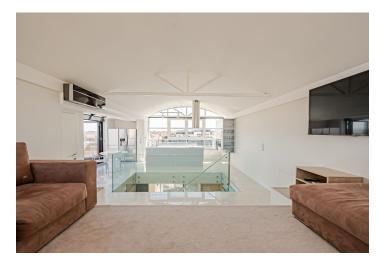

The lower level includes one bedroom with a walk-in closet, a full en-suite bathroom, and a balcony, a utility room, a fitted walk-in closet, and an entrance hall. The upper floor features a living room with a fully fitted open plan kitchen, a shower bathroom with a toilet, and access to the roof terrace with a storage room.