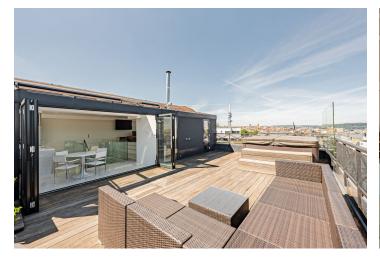

\* Area of the unit according to the Civil Code. The area consists of the sum total area of the entire unit bounded by perimeter walls.

Boasting a 50 sq. m. roof terrace with panoramic views of Prague, this fully furnished duplex with 2 bathrooms and panoramic views is situated on the 6th and 7th top floor of a modern residential project with an elevator and underground parking. Located in a quiet part of Prague 3, in close vicinity of the popular Parukářka Park, and within walking distance of the Flora metro station and shopping mall. Bus and tram connections, a short drive to the city center.

The lower level includes one bedroom with a walk-in closet, a full en-suite bathroom, and a balcony, a utility room, a fitted walk-in closet, and an entrance hall. The upper floor features a living room with a fully fitted open plan kitchen, a shower bathroom with a toilet, and access to the roof terrace with a storage room.