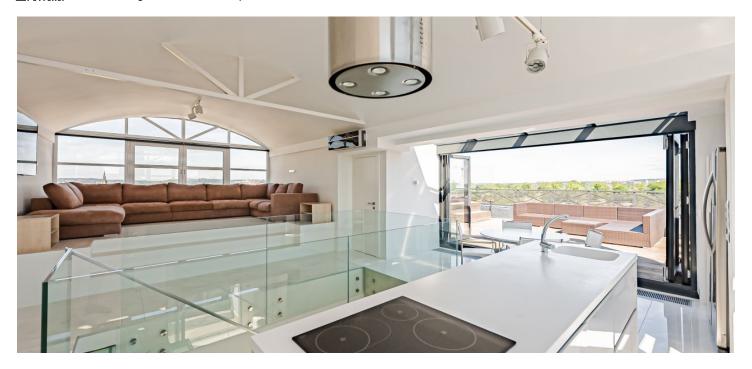

\* Area of the unit according to the Civil Code. The area consists of the sum total area of the entire unit bounded by perimeter walls.

Boasting a 50 sq. m. roof terrace with panoramic views of Prague, this fully furnished duplex with 2 bathrooms and panoramic views is situated on the 6th and 7th top floor of a modern residential project with an elevator and underground parking. Located in a quiet part of Prague 3, in close vicinity of the popular Parukářka Park, and within walking distance of the Flora metro station and shopping mall. Bus and tram connections, a short drive to the city center.

The lower level includes one bedroom with a walk-in closet, a full en-suite bathroom, and a balcony, a utility room, a fitted walk-in closet, and an entrance hall. The upper floor features a living room with a fully fitted open plan kitchen, a shower bathroom with a toilet, and access to the roof terrace with a storage room.

Tiles, carpets, underfloor heating, security entry door, automatic exterior blinds, air-conditioning in the living room, central switch, washing machine, induction cooktop, American style fridge, dishwasher, microwave oven, two TV sets, WiFi, UPC, cellar, chip entry to the building. One garage space included.