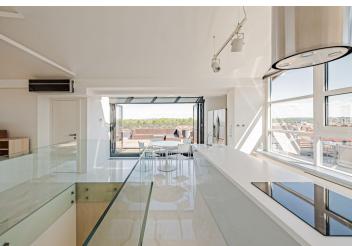

\* Area of the unit according to the Civil Code. The area consists of the sum total area of the entire unit bounded by perimeter walls.

Boasting a 50 sq. m. roof terrace with panoramic views of Prague, this fully furnished duplex with 2 bathrooms and panoramic views is situated on the 6th and 7th top floor of a modern residential project with an elevator and underground parking. Located in a quiet part of Prague 3, in close vicinity of the popular Parukářka Park, and within walking distance of the Flora metro station and shopping mall. Bus and tram connections, a short drive to the city center.

The lower level includes one bedroom with a walk-in closet, a full en-suite bathroom, and a balcony, a utility room, a fitted walk-in closet, and an entrance hall. The upper floor features a living room with a fully fitted open plan kitchen, a shower bathroom with a toilet, and access to the roof terrace with a storage room.