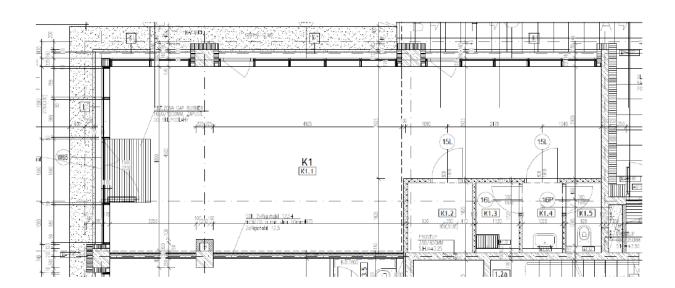

The unit consists of a main retail space, another room with a sink, toilets, room with a sink and a storage room.

The space is sold in a cold shell state - ie.without final surfaces and fancoil supply, with supplied heating wiring, preparation for electrical wiring and cable for optical connection. **The equipment will include doors with fittings and sanitary fixtures.** 