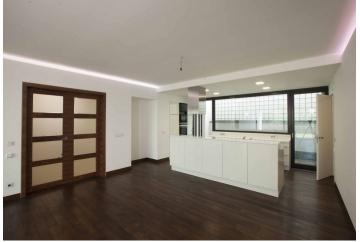

The apartment offers a spacious living room with a kitchen (Siemens appliances) and a south-facing garden, 2 bedrooms with en-suite walk-in closets and bathrooms (one with garden access), separate toilet, housework room, utility room, and a hallway.

Equipment includes a Kobra smart home system with individual control of heating for each room, cooling in the living room and simulation of lighting in the owner's absence; wood floors and stone tiles, floor heating in the bathrooms, large wood windows, LED diode lighting and preparation for audio system in the living room, built-in wine fridge, electronic card controlled locks, camera security system, optical smoke and heat detector. The garage has a heated ramp, designed for low sports cars, and is fully secured by electronic inputs. A cellar with an electrical socket, for example, allowing electric cars to be charged or the location of a wine shop.