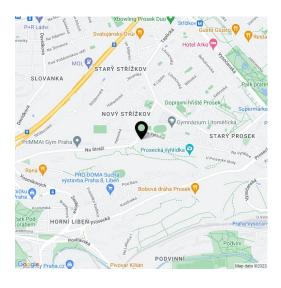

The house is situated in a quiet and green part of Prague 9 that has excellent connection to the metro; within walking distance of kindergartens, primary and high schools. Common building charges CZK 7000/month. Energy is billed separately. Available from May 2019.