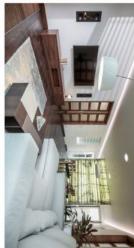

The apartment offers a spacious living room with a kitchen (Siemens appliances) and a south-facing garden, 2 bedrooms with en-suite walk-in closets and bathrooms (one with garden access), separate toilet, housework room, utility room, and a hallway.

Equipment includes a Kobra smart home system with individual control of heating for each room, cooling in the living room and simulation of lighting in the owner's absence; wood floors and stone tiles, floor heating in the bathrooms, large wood windows, LED diode lighting and preparation for audio system in the living room, built-in wine fridge, electronic card controlled locks, camera security system, optical smoke and heat detector. The garage has a heated ramp, designed for low sports cars, and is fully secured by electronic inputs. A cellar with an electrical socket, for example, allowing electric cars to be charged or the location of a wine shop.