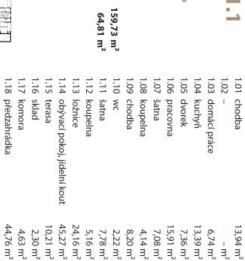

## **Apartment Two-bedroom (3+kk)**

Rented

160 m², Prague 9, Prosek, Nad Kundratkou

| Total area    | 180 m²                                        |
|---------------|-----------------------------------------------|
| Floor area*   | 160 m²                                        |
| Terrace       | 20 m²                                         |
| Garden        | 45 m²                                         |
| Parking       | 2 garage parking spaces included in the price |
| Garage        | Yes                                           |
| Cellar        | Yes                                           |
| PENB          | В                                             |
| Reference n   | umber 26273                                   |
| Available fro | m Immediately                                 |

## Apartment Two-bedroom (3+kk)

Rented

160 m², Prague 9, Prosek, Nad Kundratkou

obytná plocha ostatní plochy

OBJEKT A - 1NP

Subbodas@williams Na Perstyne 2, 110 00 Praha 1, Česká republika, +420 257 328 281, +420 257 322 032, Info