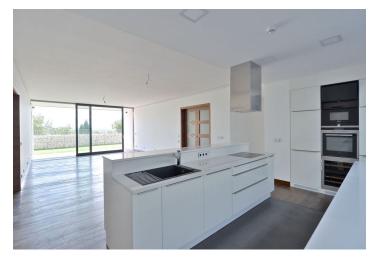

The apartment offers a spacious living room with a kitchen (Siemens appliances) and a south-facing garden, 2 bedrooms with en-suite walk-in closets and bathrooms (one with garden access), separate toilet, housework room, utility room, and a hallway.

Equipment includes a Kobra smart home system with individual control of heating for each room, cooling in the living room and simulation of lighting in the owner's absence; wood floors and stone tiles, floor heating in the bathrooms, large wood windows, LED diode lighting and preparation for audio system in the living room, built-in wine fridge, electronic card controlled locks, camera security system, optical smoke and heat detector. The garage has a heated ramp, designed for low sports cars, and is fully secured by electronic inputs. A cellar with an electrical socket, for example, allowing electric cars to be charged or the location of a wine shop.