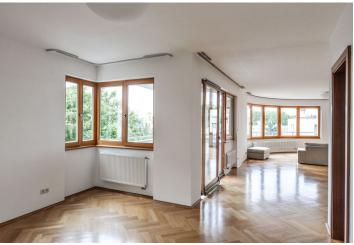

\* Area of the unit according to the Civil Code. The area consists of the sum total area of the entire unit bounded by perimeter walls.

Partly furnished 3-bedroom 2-bathroom flat with a 10 m² terrace and green views on the third floor of a modern residential building with lift and garage parking. Located in a quiet green residential neighborhood under the Strahov Park, with quick access to the French School and Anděl / Nový Smíchov business and entertainment center with metro station (five min. to the city center). Bus stop steps from the building.

The interior features a spacious living room with an adjacent dining area and access to the terrace, a fully fitted kitchen with pantry, three separate bedrooms, en-suite bathroom (walk-in shower, toilet), family bathroom (bathtub), toilet with sink and bidet, and a large entry hall with a walk-in closet and built-in storage.

Oak floors, tiles, security entry door, built-in wardrobes in all bedrooms, large windows, automatic outdoor blinds, independent gas heating, washer / dryer, dishwasher, microwave oven, satellite reception, automatic garage gate, 8 m² cellar, independent utilities meters. On-site garage parking included. Deposit for common building charges and utilities CZK 7000 per month.