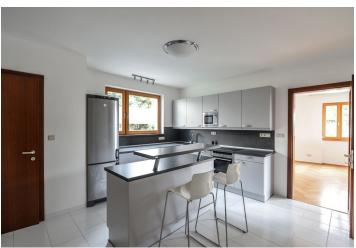

The interior features a spacious living room with an adjacent dining area and access to the terrace, a fully fitted kitchen with pantry, three separate bedrooms, en-suite bathroom (walk-in shower, toilet), family bathroom (bathtub), toilet with sink and bidet, and a large entry hall with a walk-in closet and built-in storage.