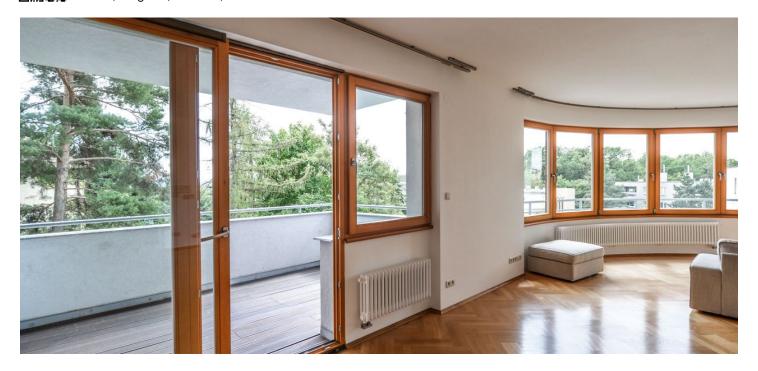

\* Area of the unit according to the Civil Code. The area consists of the sum total area of the entire unit bounded by perimeter walls.

Partly furnished 3-bedroom 2-bathroom flat with a 10 m² terrace and green views on the third floor of a modern residential building with lift and garage parking. Located in a quiet green residential neighborhood under the Strahov Park, with quick access to the French School and Anděl / Nový Smíchov business and entertainment center with metro station (five min. to the city center). Bus stop steps from the building.

The interior features a spacious living room with an adjacent dining area and access to the terrace, a fully fitted kitchen with pantry, three separate bedrooms, en-suite bathroom (walk-in shower, toilet), family bathroom (bathtub), toilet with sink and bidet, and a large entry hall with a walk-in closet and built-in storage.

Oak floors, tiles, security entry door, built-in wardrobes in all bedrooms, large windows, automatic outdoor blinds, independent gas heating, washer / dryer, dishwasher, microwave oven, satellite reception, automatic garage gate, 8 m² cellar, independent utilities meters. On-site garage parking included. Deposit for common building charges and utilities CZK 7000 per month.