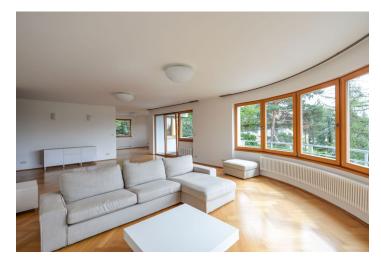

The interior features a spacious living room with an adjacent dining area and access to the terrace, a fully fitted kitchen with pantry, three separate bedrooms, en-suite bathroom (walk-in shower, toilet), family bathroom (bathtub), toilet with sink and bidet, and a large entry hall with a walk-in closet and built-in storage.