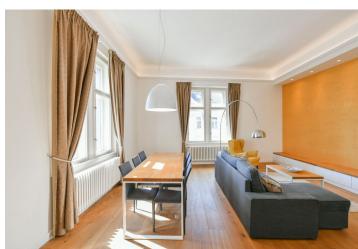

The interior features a corner living room with a dining area and a fully fitted open plan kitchen, one bedroom with built-in storage, a bathroom (walk-in shower, bathtub) with a large window that can be opened onto the bedroom, a separate toilet with a bidet shower, a walk-in closet with a laundry area, and an entrance hall with built-in wardrobes and storage.

High ceilings, oak floors, tiles, security entry door, gas boiler, washing machine, dryer, dishwasher, wine fridge, alarm cellar, storage room next to the unit. No elevator.