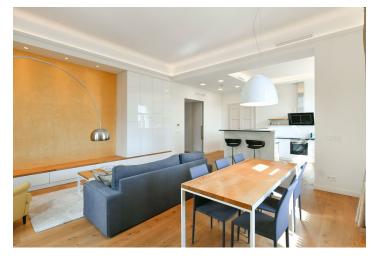

The interior features a corner living room with a dining area and a fully fitted open plan kitchen, one bedroom with built-in storage, a bathroom (walk-in shower, bathtub) with a large window that can be opened onto the bedroom, a separate toilet with a bidet shower, a walk-in closet with a laundry area, and an entrance hall with built-in wardrobes and storage.

High ceilings, oak floors, tiles, security entry door, gas boiler, washing machine, dryer, dishwasher, wine fridge, alarm cellar, storage room next to the unit. No elevator.