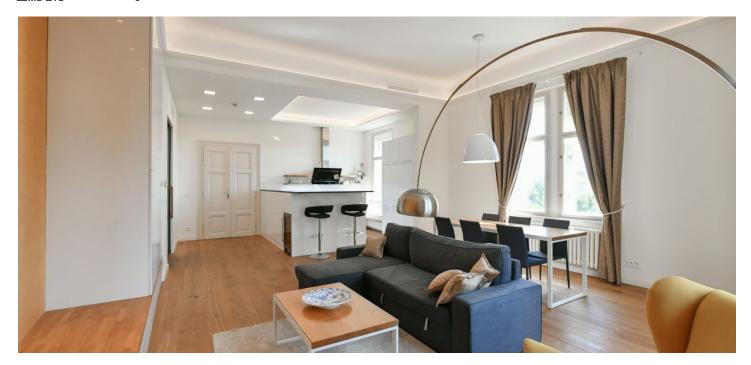

The interior features a corner living room with a dining area and a fully fitted open plan kitchen, one bedroom with built-in storage, a bathroom (walk-in shower, bathtub) with a large window that can be opened onto the bedroom, a separate toilet with a bidet shower, a walk-in closet with a laundry area, and an entrance hall with built-in wardrobes and storage.

High ceilings, oak floors, tiles, security entry door, gas boiler, washing machine, dryer, dishwasher, wine fridge, alarm cellar, storage room next to the unit. No elevator.