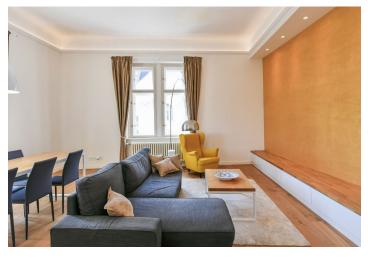

The interior features a corner living room with a dining area and a fully fitted open plan kitchen, one bedroom with built-in storage, a bathroom (walk-in shower, bathtub) with a large window that can be opened onto the bedroom, a separate toilet with a bidet shower, a walk-in closet with a laundry area, and an entrance hall with built-in wardrobes and storage.

High ceilings, oak floors, tiles, security entry door, gas boiler, washing machine, dryer, dishwasher, wine fridge, alarm cellar, storage room next to the unit. No elevator.