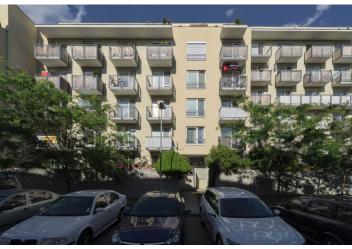

## **Apartment Studio (1+kk)**

25 m², Brno-město, Brno - jih, Bratří Žurků

## **Apartment Studio (1+kk)**

25 m², Brno-město, Brno - jih, Bratří Žurků

| Total area       | 28 m²           |
|------------------|-----------------|
| Floor area*      | 25 m²           |
| Balcony          | 3 m²            |
| Parking          | 1 parking space |
| Cellar           | -               |
| Service price    | included        |
| PENB             | С               |
| Reference number | 26305           |

\* Area of the unit according to the Civil Code. The area consists of the sum total area of the entire unit bounded by perimeter walls.

Sold

Cozy 1-bedroom flat with a balcony, located on the third floor of an apartment building situated at the edge of the built-up area, offering plenty of greenery in the neighborhood. Quiet street in the Komárov district, which provides basic amenities and plenty of sporting activities within walking distance. The center can be reached within 15 minutes. Easy access to the D1 motorway.

The interior of this apartment consists of a living room with an equipped kitchen and bathroom with shower, toilet and washing machine. The apartment has one parking space on a chip card. It is also possible to use a shared bike room in the common area of the house.

Facilities include plastic windows with indoor blinds, linoleum, tiles, kitchen unit with appliances, washing machine and home phone.

In the vicinity of the house there is a supermarket, several restaurants, kindergarten and basic art school, public transport stops and places for leisure activities including in-line and cycle paths. In about twenty minutes you can reach a natural swimming pool, minigolf, fitness center, skatepark and more. Quick access to Olympia, Avion and Ikea shopping centers.