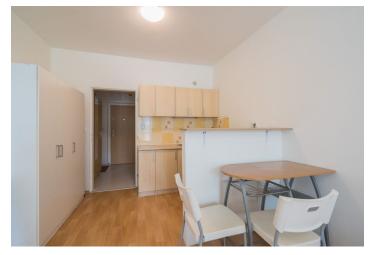

The interior of this apartment consists of a living room with an equipped kitchen and bathroom with shower, toilet and washing machine. The apartment has one parking space on a chip card. It is also possible to use a shared bike room in the common area of the house.

Facilities include plastic windows with indoor blinds, linoleum, tiles, kitchen unit with appliances, washing machine and home phone.

In the vicinity of the house there is a supermarket, several restaurants, kindergarten and basic art school, public transport stops and places for leisure activities including in-line and cycle paths. In about twenty minutes you can reach a natural swimming pool, minigolf, fitness center, skatepark and more. Quick access to Olympia, Avion and Ikea shopping centers.