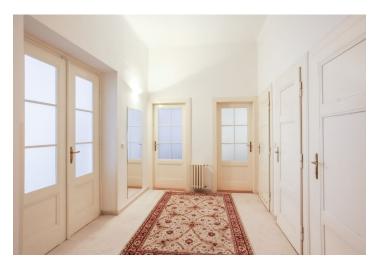

A hall with asymmetric **double-wing security door** provides plenty of space for the lobby or reception area. The right wall has a door to the chamber, separate toilet and bathroom. There also is an entrance to the **kitchen with a balcony** facing a quiet courtyard. The kitchen offers plenty of space for a dining area. The main room, where you enter directly from the hall features a **glazed bay with original wooden lining**. This room has access to another, almost 25-square meter room, which has a door to the hall as well.

Original floor tiles preserved under the carpet in the hall, classic parquet floors in the living room. High ceilings also contribute to the elegance of the space as well as the original windows with well-preserved hardware including cranks. The bathroom is spacious and bright thanks to a window. Comfort is provided by a corner bathtub with a screen and two sinks. The kitchen is standard with a AEG stove. Security is provided by an alarm and a home telephone.