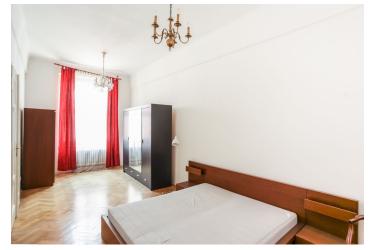

A hall with asymmetric **double-wing security door** provides plenty of space for the lobby or reception area. The right wall has a door to the chamber, separate toilet and bathroom. There also is an entrance to the **kitchen with a balcony** facing a quiet courtyard. The kitchen offers plenty of space for a dining area. The main room, where you enter directly from the hall features a **glazed bay with original wooden lining**. This room has access to another, almost 25-square meter room, which has a door to the hall as well.

Original floor tiles preserved under the carpet in the hall, classic parquet floors in the living room. High ceilings also contribute to the elegance of the space as well as the original windows with well-preserved hardware including cranks. The bathroom is spacious and bright thanks to a window. Comfort is provided by a corner bathtub with a screen and two sinks. The kitchen is standard with a AEG stove. Security is provided by an alarm and a home telephone.