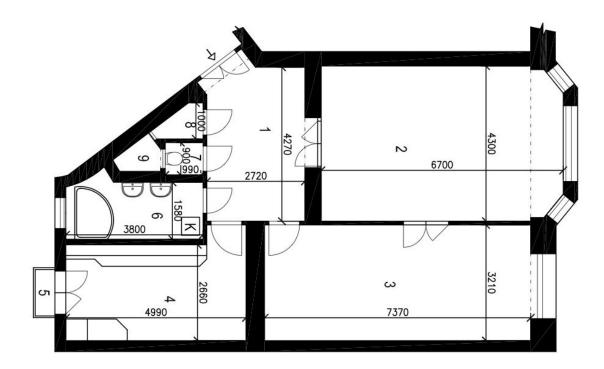

A hall with asymmetric **double-wing security door** provides plenty of space for the lobby or reception area. The right wall has a door to the chamber, separate toilet and bathroom. There also is an entrance to the **kitchen with a balcony** facing a quiet courtyard. The kitchen offers plenty of space for a dining area. The main room, where you enter directly from the hall features a **glazed bay with original wooden lining**. This room has access to another, almost 25-square meter room, which has a door to the hall as well.

## **Apartment One-bedroom (2+1)**

Sold

90 m², Prague 1, Staré Město, Elišky Krásnohorské

| CELKEM    |                                                                       |
|-----------|-----------------------------------------------------------------------|
| SVĚTLÍK   | 9                                                                     |
| KOMORA    | ∞                                                                     |
| WC        | 7                                                                     |
| KOUPELNA  | ნ                                                                     |
| BALKON    | 5                                                                     |
| KUCHYŇ    | 4                                                                     |
| LOŽNICE   | S                                                                     |
| OB. POKOJ | 2                                                                     |
| HALA      | -                                                                     |
| Název     | 0zn                                                                   |
|           | Název HALA OB. POKOJ LOŽNICE KUCHYŇ BALKON KOUPELNA WC KOMORA SVĚTLÍK |

LEGENDA MÍSTNOSTÍ