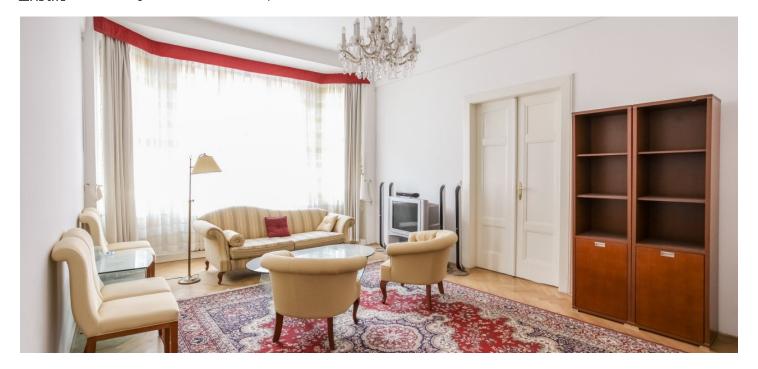

A hall with asymmetric **double-wing security door** provides plenty of space for the lobby or reception area. The right wall has a door to the chamber, separate toilet and bathroom. There also is an entrance to the **kitchen with a balcony** facing a quiet courtyard. The kitchen offers plenty of space for a dining area. The main room, where you enter directly from the hall features a **glazed bay with original wooden lining**. This room has access to another, almost 25-square meter room, which has a door to the hall as well.

Original floor tiles preserved under the carpet in the hall, classic parquet floors in the living room. High ceilings also contribute to the elegance of the space as well as the original windows with well-preserved hardware including cranks. The bathroom is spacious and bright thanks to a window. Comfort is provided by a corner bathtub with a screen and two sinks. The kitchen is standard with a AEG stove. Security is provided by an alarm and a home telephone.