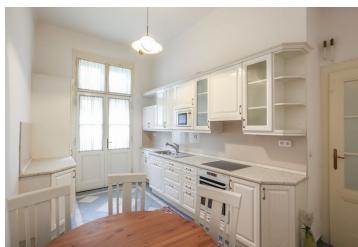

A hall with asymmetric **double-wing security door** provides plenty of space for the lobby or reception area. The right wall has a door to the chamber, separate toilet and bathroom. There also is an entrance to the **kitchen with a balcony** facing a quiet courtyard. The kitchen offers plenty of space for a dining area. The main room, where you enter directly from the hall features a **glazed bay with original wooden lining**. This room has access to another, almost 25-square meter room, which has a door to the hall as well.

Original floor tiles preserved under the carpet in the hall, classic parquet floors in the living room. High ceilings also contribute to the elegance of the space as well as the original windows with well-preserved hardware including cranks. The bathroom is spacious and bright thanks to a window. Comfort is provided by a corner bathtub with a screen and two sinks. The kitchen is standard with a AEG stove. Security is provided by an alarm and a home telephone.