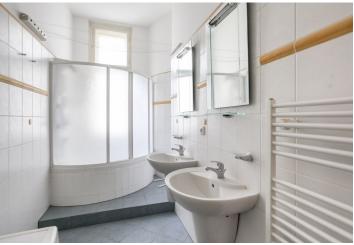

Original floor tiles preserved under the carpet in the hall, classic parquet floors in the living room. High ceilings also contribute to the elegance of the space as well as the original windows with well-preserved hardware including cranks. The bathroom is spacious and bright thanks to a window. Comfort is provided by a corner bathtub with a screen and two sinks. The kitchen is standard with a AEG stove. Security is provided by an alarm and a home telephone.