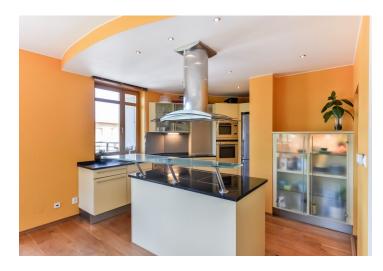

The interior features a comfortable living room with a fully fitted open kitchen and dining area, four separate bedrooms with built-in wardrobes and storage, two bathrooms, a guest toilet, utility / storage room, and a huge central entry hall with built-in storage. All main rooms have access to one of the four balconies.

Wooden floors, tiles, custom made furniture, security entry door, large windows, gas boiler, blinds, Miele and Siemens kitchen appliances, TV, video entry phone. East, South and West oriented. One garage parking space included. Common building charges and deposit for utilities CZK 6500 per month. Interior 160 m², four balconies 23 m².