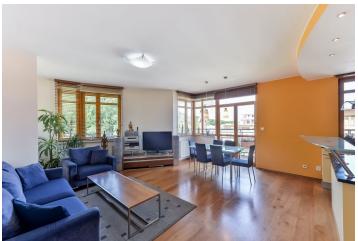

The interior features a comfortable living room with a fully fitted open kitchen and dining area, four separate bedrooms with built-in wardrobes and storage, two bathrooms, a guest toilet, utility / storage room, and a huge central entry hall with built-in storage. All main rooms have access to one of the four balconies.

Wooden floors, tiles, custom made furniture, security entry door, large windows, gas boiler, blinds, Miele and Siemens kitchen appliances, TV, video entry phone. East, South and West oriented. One garage parking space included. Common building charges and deposit for utilities CZK 6500 per month. Interior 160 m², four balconies 23 m².