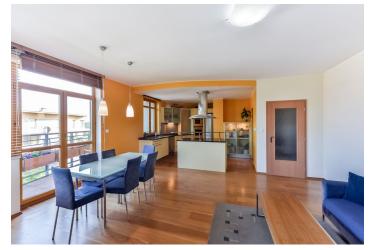

The interior features a comfortable living room with a fully fitted open kitchen and dining area, four separate bedrooms with built-in wardrobes and storage, two bathrooms, a guest toilet, utility / storage room, and a huge central entry hall with built-in storage. All main rooms have access to one of the four balconies.

Wooden floors, tiles, custom made furniture, security entry door, large windows, gas boiler, blinds, Miele and Siemens kitchen appliances, TV, video entry phone. East, South and West oriented. One garage parking space included. Common building charges and deposit for utilities CZK 6500 per month. Interior 160 m², four balconies 23 m².