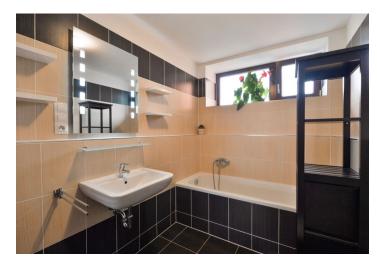

The interior features a comfortable living room with a fully fitted open kitchen and access to the balcony, two separate bedrooms, bathroom with bathtub and toilet, a large walk-in closet, a guest toilet, and an entrance hall.