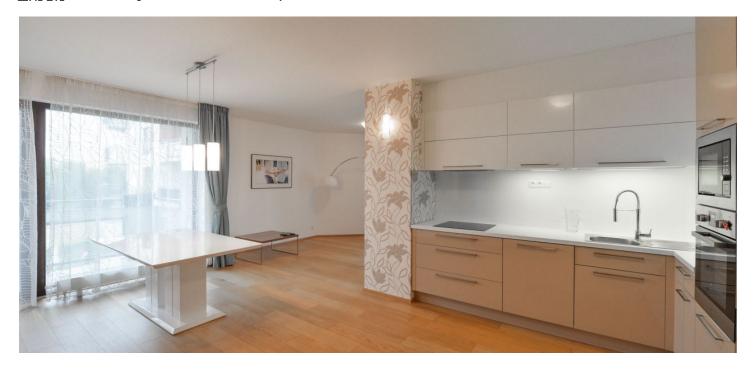

The interior features a comfortable living room with a fully fitted open kitchen and access to the balcony, two separate bedrooms, bathroom with bathtub and toilet, a large walk-in closet, a guest toilet, and an entrance hall.

Built-in wardrobes and storage, oak veneer floors and tiles, large windows, security entry door, induction cooktop, dishwasher, microwave oven, TV, chip entry to the building. One garage parking space available. Common building charges approx. CZK 5,000/month. Utilities are billed separately. Excellent environment for families with children.