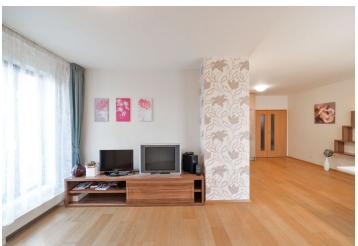

The interior features a comfortable living room with a fully fitted open kitchen and access to the balcony, two separate bedrooms, bathroom with bathtub and toilet, a large walk-in closet, a guest toilet, and an entrance hall.