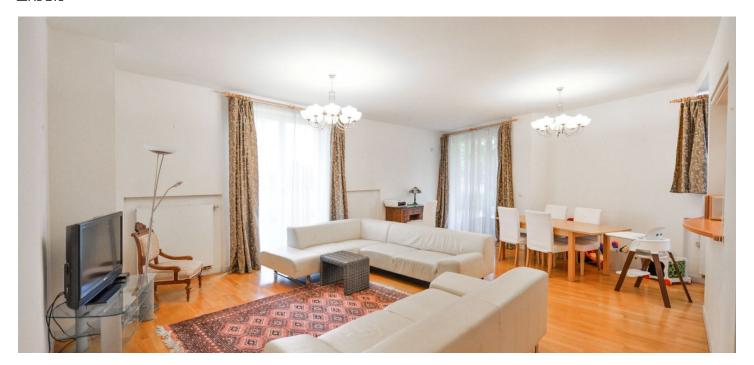

\* Area of the unit according to the Civil Code. The area consists of the sum total area of the entire unit bounded by perimeter walls.

Fully furnished 2-bedroom 2-bathroom flat with 2 terraces, a garden and nice views of Prague on the ground floor in a modern gated residential project with underground parking. Located in the immediate vicinity of the French School and Petřín Hill Park, with quick access to Anděl shopping and metro station, within easy reach of the Prague Castle as well as the city center. Building amenities include fitness, sauna, 24-hour reception, private security and a garden with a playground for children.

The interior features master bedroom with a fitted walk-in closet and a full en-suite bathroom, second bedroom with built-in wardrobes, living / dining room with a fully fitted open plan kitchen, shower bathroom with toilet, pantry / laundry room, and an open entry hall with built-in wardrobes. The terrace and garden are accessible from all main rooms.

Solid wood parquet floors, tiles, French windows, security entry door, washing machine, dryer, dishwasher, microwave oven, TV, alarm, chip entry to the building, basement storage unit. Can be unfurnished. One garage parking space included. Common building charges, water and heating CZK 11,000/month. Electricity is included in the rent. Interior 136 m², terraces total of 20 m², garden 25 m². Available from October 2019.