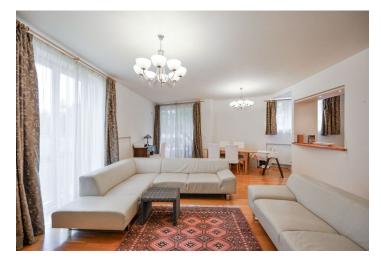

\* Area of the unit according to the Civil Code. The area consists of the sum total area of the entire unit bounded by perimeter walls.

Fully furnished 2-bedroom 2-bathroom flat with 2 terraces, a garden and nice views of Prague on the ground floor in a modern gated residential project with underground parking. Located in the immediate vicinity of the French School and Petřín Hill Park, with quick access to Anděl shopping and metro station, within easy reach of the Prague Castle as well as the city center. Building amenities include fitness, sauna, 24-hour reception, private security and a garden with a playground for children.

The interior features master bedroom with a fitted walk-in closet and a full en-suite bathroom, second bedroom with built-in wardrobes, living / dining room with a fully fitted open plan kitchen, shower bathroom with toilet, pantry / laundry room, and an open entry hall with built-in wardrobes. The terrace and garden are accessible from all main rooms.

Solid wood parquet floors, tiles, French windows, security entry door, washing machine, dryer, dishwasher, microwave oven, TV, alarm, chip entry to the building, basement storage unit. Can be unfurnished. One garage parking space included. Common building charges, water and heating CZK 11,000/month. Electricity is included in the rent. Interior 136 m², terraces total of 20 m², garden 25 m². Available from October 2019.