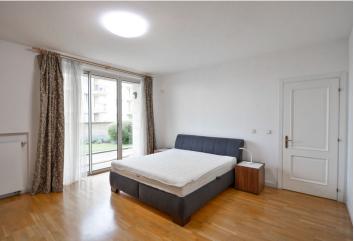

\* Area of the unit according to the Civil Code. The area consists of the sum total area of the entire unit bounded by perimeter walls.

Fully furnished 2-bedroom 2-bathroom flat with 2 terraces, a garden and nice views of Prague on the ground floor in a modern gated residential project with underground parking. Located in the immediate vicinity of the French School and Petřín Hill Park, with quick access to Anděl shopping and metro station, within easy reach of the Prague Castle as well as the city center. Building amenities include fitness, sauna, 24-hour reception, private security and a garden with a playground for children.

The interior features master bedroom with a fitted walk-in closet and a full en-suite bathroom, second bedroom with built-in wardrobes, living / dining room with a fully fitted open plan kitchen, shower bathroom with toilet, pantry / laundry room, and an open entry hall with built-in wardrobes. The terrace and garden are accessible from all main rooms.

Solid wood parquet floors, tiles, French windows, security entry door, washing machine, dryer, dishwasher, microwave oven, TV, alarm, chip entry to the building, basement storage unit. Can be unfurnished. One garage parking space included. Common building charges, water and heating CZK 11,000/month. Electricity is included in the rent. Interior 136 m², terraces total of 20 m², garden 25 m². Available from October 2019.