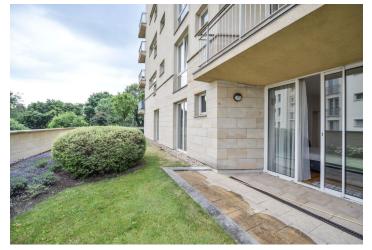

\* Area of the unit according to the Civil Code. The area consists of the sum total area of the entire unit bounded by perimeter walls.

Fully furnished 2-bedroom 2-bathroom flat with 2 terraces, a garden and nice views of Prague on the ground floor in a modern gated residential project with underground parking. Located in the immediate vicinity of the French School and Petřín Hill Park, with quick access to Anděl shopping and metro station, within easy reach of the Prague Castle as well as the city center. Building amenities include fitness, sauna, 24-hour reception, private security and a garden with a playground for children.

Solid wood parquet floors, tiles, French windows, security entry door, washing machine, dryer, dishwasher, microwave oven, TV, alarm, chip entry to the building, basement storage unit. Can be unfurnished. One garage parking space included. Common building charges, water and heating CZK 11,000/month. Electricity is included in the rent. Interior 136 m², terraces total of 20 m², garden 25 m². Available from October 2019.