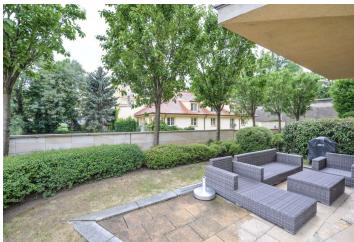

\* Area of the unit according to the Civil Code. The area consists of the sum total area of the entire unit bounded by perimeter walls.

Fully furnished 2-bedroom 2-bathroom flat with 2 terraces, a garden and nice views of Prague on the ground floor in a modern gated residential project with underground parking. Located in the immediate vicinity of the French School and Petřín Hill Park, with quick access to Anděl shopping and metro station, within easy reach of the Prague Castle as well as the city center. Building amenities include fitness, sauna, 24-hour reception, private security and a garden with a playground for children.

Solid wood parquet floors, tiles, French windows, security entry door, washing machine, dryer, dishwasher, microwave oven, TV, alarm, chip entry to the building, basement storage unit. Can be unfurnished. One garage parking space included. Common building charges, water and heating CZK 11,000/month. Electricity is included in the rent. Interior 136 m², terraces total of 20 m², garden 25 m². Available from October 2019.