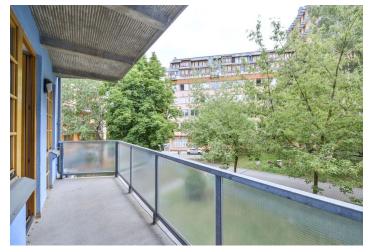

\* Area of the unit according to the Civil Code. The area consists of the sum total area of the entire unit bounded by perimeter walls.

Comfortable renovated 3-bedroom 2-bathroom flat with 2 terraces, situated on the first floor of a modern building in the Areál Hvězda residential development with 24-hour reception, security and underground parking. Located in a quiet residential eighborhood in close vicinity of the Hvězda Park. Very good amenities in the area, quick connection to the city center (Petřiny metro station 200 m, trams, buses), convenient to the international schools in Prague 5 and 6, and to the airport.

Green views, solid wood parquet floors, security entry door, large windows, blinds, central heating, induction cooktop, dishwasher, alarm, audio entry phone, basement storage unit, lift, chip entry. East / West orientation. One underground garage parking space included. Deposit for common building charges, water and heating CZK 5500 per month. Electricity is billed separately. Interior: 115 m². Terraces: 9 and 10 m².