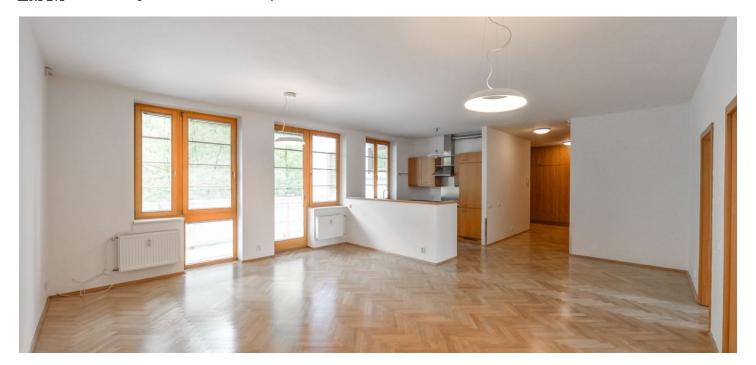

\* Area of the unit according to the Civil Code. The area consists of the sum total area of the entire unit bounded by perimeter walls.

Comfortable renovated 3-bedroom 2-bathroom flat with 2 terraces, situated on the first floor of a modern building in the Areál Hvězda residential development with 24-hour reception, security and underground parking. Located in a quiet residential eighborhood in close vicinity of the Hvězda Park. Very good amenities in the area, quick connection to the city center (Petřiny metro station 200 m, trams, buses), convenient to the international schools in Prague 5 and 6, and to the airport.

The interior features a 41 m² living room with a fully fitted open plan kitchen and terrace, master bedroom with built-in wardrobes and an en-suite shower bathroom with toilet, two more bedrooms with a shared terrace, family bathroom with massage bath, a guest toilet, a large entrance hall with lots of built-in wardrobes.

Green views, solid wood parquet floors, security entry door, large windows, blinds, central heating, induction cooktop, dishwasher, alarm, audio entry phone, basement storage unit, lift, chip entry. East / West orientation. One underground garage parking space included. Deposit for common building charges, water and heating CZK 5500 per month. Electricity is billed separately. Interior: 115 m². Terraces: 9 and 10 m².