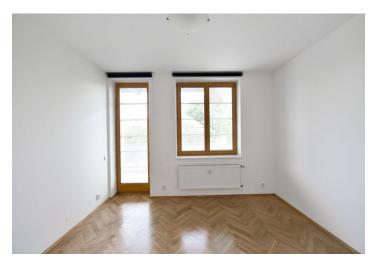

The interior features a 41 m² living room with a fully fitted open plan kitchen and terrace, master bedroom with built-in wardrobes and an en-suite shower bathroom with toilet, two more bedrooms with a shared terrace, family bathroom with massage bath, a guest toilet, a large entrance hall with lots of built-in wardrobes.

Green views, solid wood parquet floors, security entry door, large windows, blinds, central heating, induction cooktop, dishwasher, alarm, audio entry phone, basement storage unit, lift, chip entry. East / West orientation. One underground garage parking space included. Deposit for common building charges, water and heating CZK 5500 per month. Electricity is billed separately. Interior: 115 m². Terraces: 9 and 10 m².