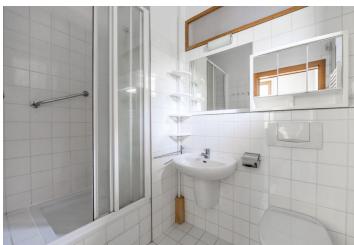

The interior features a 41 m² living room with a fully fitted open plan kitchen and terrace, master bedroom with built-in wardrobes and an en-suite shower bathroom with toilet, two more bedrooms with a shared terrace, family bathroom with massage bath, a guest toilet, a large entrance hall with lots of built-in wardrobes.