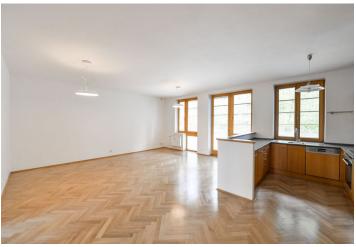

\* Area of the unit according to the Civil Code. The area consists of the sum total area of the entire unit bounded by perimeter walls.

Comfortable renovated 3-bedroom 2-bathroom flat with 2 terraces, situated on the first floor of a modern building in the Areál Hvězda residential development with 24-hour reception, security and underground parking. Located in a quiet residential eighborhood in close vicinity of the Hvězda Park. Very good amenities in the area, quick connection to the city center (Petřiny metro station 200 m, trams, buses), convenient to the international schools in Prague 5 and 6, and to the airport.

The interior features a 41 m² living room with a fully fitted open plan kitchen and terrace, master bedroom with built-in wardrobes and an en-suite shower bathroom with toilet, two more bedrooms with a shared terrace, family bathroom with massage bath, a guest toilet, a large entrance hall with lots of built-in wardrobes.

Green views, solid wood parquet floors, security entry door, large windows, blinds, central heating, induction cooktop, dishwasher, alarm, audio entry phone, basement storage unit, lift, chip entry. East / West orientation. One underground garage parking space included. Deposit for common building charges, water and heating CZK 5500 per month. Electricity is billed separately. Interior: 115 m². Terraces: 9 and 10 m².