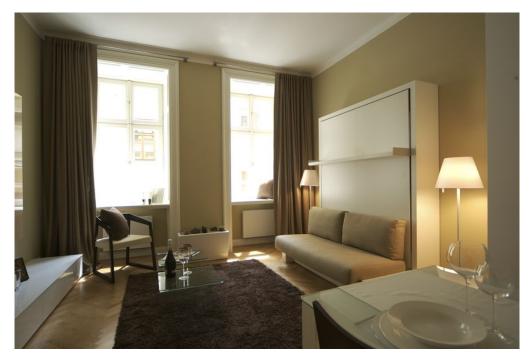

# € 825 | CZK 20 380

Studio in Prague for rent. Studio apartment furnished in a contemporary style in a first-rate residence with five star services in the historic center of Prague, steps from Old Town Square and Charles Bridge. It has a living room/bedroom with a sofa wall bed, fully equipped kitchenette, and bathroom fitted with stall shower and toilet. The living room faces the quiet Zlatá street. The interior equipment includes replicas of original doors with decorative fittings, marble worktop in kitchen, built-in wardrobe, flat screen TV, ADSL Internet, air-conditioning, underfloor heating, alarm system, video intercom and solid wood floors throughout. The residence has special amenities such as concierge, lobby, surveillance camera system and security personnel, winter garden, and a courtyard garden. The rent price includes security, reception, concierge services, common charges and utilities (in total CZK 4,407/mo.) except electricity, which is to be paid extra.