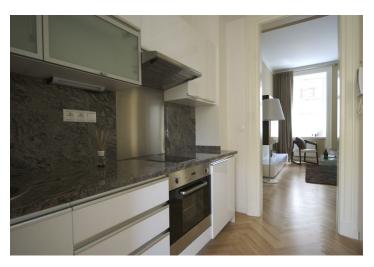

# € 825 | CZK 20 380

Studio in Prague for rent. Studio apartment furnished in a contemporary style in a first-rate residence with five star services in the historic center of Prague, steps from Old Town Square and Charles Bridge. It has a living room/bedroom with a sofa wall bed, fully equipped kitchenette, and bathroom fitted with stall shower and toilet. The living room faces the quiet Zlatá street. The interior equipment includes replicas of original doors with decorative fittings, marble worktop in kitchen, built-in wardrobe, flat screen TV, ADSL Internet, air-conditioning, underfloor heating, alarm system, video intercom and solid wood floors throughout. The residence has special amenities such as concierge, lobby, surveillance camera system and security personnel, winter garden, and a courtyard garden. The rent price includes security, reception, concierge services, common charges and utilities (in total CZK 4,407/mo.) except electricity, which is to be paid extra.