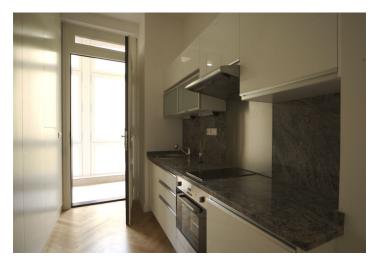

# € 825 | CZK 20 380

Studio in Prague for rent. Studio apartment furnished in a contemporary style in a first-rate residence with five star services in the historic center of Prague, steps from Old Town Square and Charles Bridge. It has a living room/bedroom with a sofa wall bed, fully equipped kitchenette, and bathroom fitted with stall shower and toilet. The living room faces the quiet Zlatá street. The interior equipment includes replicas of original doors with decorative fittings, marble worktop in kitchen, built-in wardrobe, flat screen TV, ADSL Internet, air-conditioning, underfloor heating, alarm system, video intercom and solid wood floors throughout. The residence has special amenities such as concierge, lobby, surveillance camera system and security personnel, winter garden, and a courtyard garden. The rent price includes security, reception, concierge services, common charges and utilities (in total CZK 4,407/mo.) except electricity, which is to be paid extra.