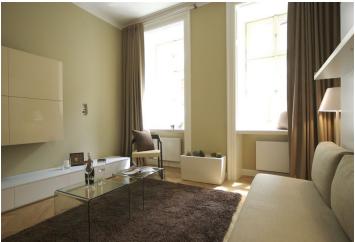

# € 825 | CZK 20 380

Studio in Prague for rent. Studio apartment furnished in a contemporary style in a first-rate residence with five star services in the historic center of Prague, steps from Old Town Square and Charles Bridge. It has a living room/bedroom with a sofa wall bed, fully equipped kitchenette, and bathroom fitted with stall shower and toilet. The living room faces the quiet Zlatá street. The interior equipment includes replicas of original doors with decorative fittings, marble worktop in kitchen, built-in wardrobe, flat screen TV, ADSL Internet, air-conditioning, underfloor heating, alarm system, video intercom and solid wood floors throughout. The residence has special amenities such as concierge, lobby, surveillance camera system and security personnel, winter garden, and a courtyard garden. The rent price includes security, reception, concierge services, common charges and utilities (in total CZK 4,407/mo.) except electricity, which is to be paid extra.