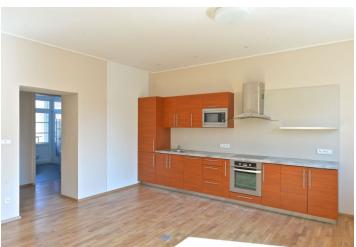

The interior includes a south-facing living room with a fully fitted open kitchen and dining area overlooking a courtyard, master bedroom with an en-suite shower bathroom with toilet and built-in wardrobes, second bedroom / study, bathroom with bathtub, toilet and balcony access, storeroom, and an entry hall with built-in wardrobes. Both bedrooms are facing the quiet north courtyard. Features include large windows, **hardwood floors**, **security entry door**, central heating, built-in kitchen appliances, telephone line, audio entry phone. The apartment has south-north orientation. Includes a 2.25 m² **cellar**.