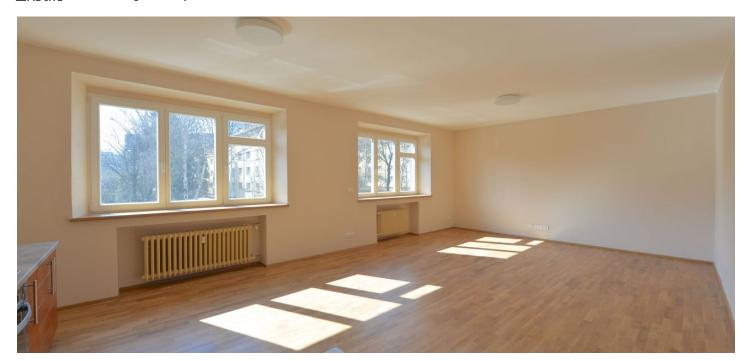

The interior includes a south-facing living room with a fully fitted open kitchen and dining area overlooking a courtyard, master bedroom with an en-suite shower bathroom with toilet and built-in wardrobes, second bedroom / study, bathroom with bathtub, toilet and balcony access, storeroom, and an entry hall with built-in wardrobes. Both bedrooms are facing the quiet north courtyard. Features include large windows, **hardwood floors**, **security entry door**, central heating, built-in kitchen appliances, telephone line, audio entry phone. The apartment has south-north orientation. Includes a 2.25 m² **cellar**.