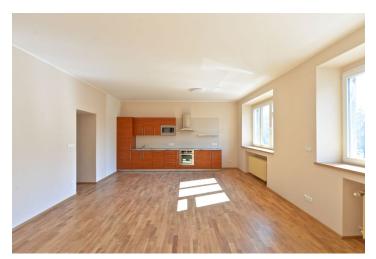

The interior includes a south-facing living room with a fully fitted open kitchen and dining area overlooking a courtyard, master bedroom with an en-suite shower bathroom with toilet and built-in wardrobes, second bedroom / study, bathroom with bathtub, toilet and balcony access, storeroom, and an entry hall with built-in wardrobes. Both bedrooms are facing the quiet north courtyard. Features include large windows, **hardwood floors**, **security entry door**, central heating, built-in kitchen appliances, telephone line, audio entry phone. The apartment has south-north orientation. Includes a 2.25 m² **cellar**.