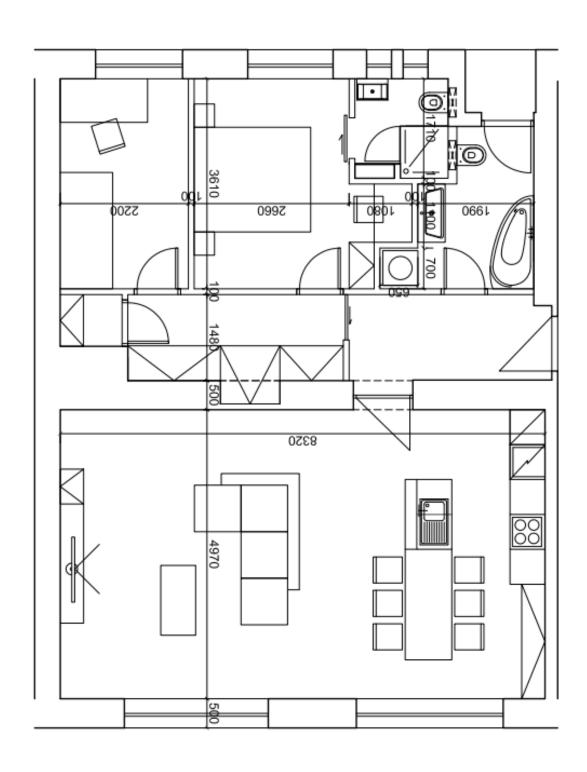

## **Apartment Two-bedroom (3+kk)**

Sold

83 m², Prague 6, Dejvice, Zelená

| Total area       | 84 m² |
|------------------|-------|
| Floor area*      | 83 m² |
| Balcony          | 1 m²  |
| Parking          | Yes   |
| Cellar           | Yes   |
| PENB             | G     |
| Reference number | 26393 |

The interior includes a south-facing living room with a fully fitted open kitchen and dining area overlooking a courtyard, master bedroom with an en-suite shower bathroom with toilet and built-in wardrobes, second bedroom / study, bathroom with bathtub, toilet and balcony access, storeroom, and an entry hall with built-in wardrobes. Both bedrooms are facing the quiet north courtyard. Features include large windows, **hardwood floors**, **security entry door**, central heating, built-in kitchen appliances, telephone line, audio entry phone. The apartment has south-north orientation. Includes a 2.25 m² **cellar**.

The apartment is in a cooperative ownership with paid annuity. Transfer to private ownership is possible immediately.

Interior 83 m², balcony 1 m².