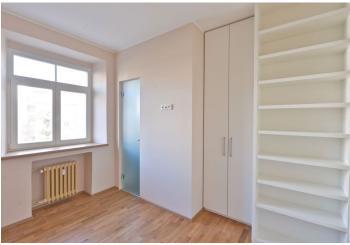

The interior includes a south-facing living room with a fully fitted open kitchen and dining area overlooking a courtyard, master bedroom with an en-suite shower bathroom with toilet and built-in wardrobes, second bedroom / study, bathroom with bathtub, toilet and balcony access, storeroom, and an entry hall with built-in wardrobes. Both bedrooms are facing the quiet north courtyard. Features include large windows, **hardwood floors**, **security entry door**, central heating, built-in kitchen appliances, telephone line, audio entry phone. The apartment has south-north orientation. Includes a 2.25 m² **cellar**.