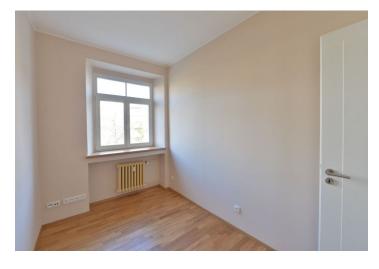

The interior includes a south-facing living room with a fully fitted open kitchen and dining area overlooking a courtyard, master bedroom with an en-suite shower bathroom with toilet and built-in wardrobes, second bedroom / study, bathroom with bathtub, toilet and balcony access, storeroom, and an entry hall with built-in wardrobes. Both bedrooms are facing the quiet north courtyard. Features include large windows, **hardwood floors**, **security entry door**, central heating, built-in kitchen appliances, telephone line, audio entry phone. The apartment has south-north orientation. Includes a 2.25 m² **cellar**.