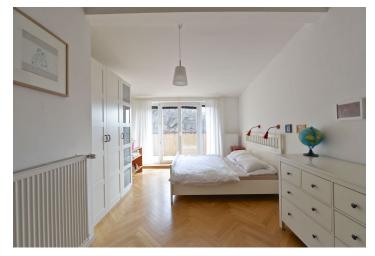

The interior includes a kitchen open to the living room, shower bathroom with bidet and toilet, and entry hall. The upper level consists of a large gallery used as a bedroom, with a built-in wardrobe and **French windows leading to the terrace**. An adjacent park offers apart from attractive views a sound barrier from the traffic, making this apartment **quiet despite the location**.

Features include **solid wood parquet floors**, **security entry door**, plenty of storage space and a fully fitted kitchen. Outdoor parking space available 200 m from the building at CZK 600 per month.