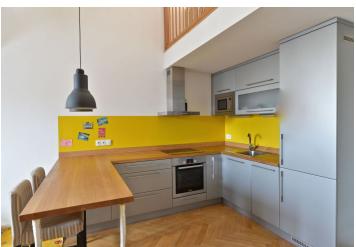

The interior includes a kitchen open to the living room, shower bathroom with bidet and toilet, and entry hall. The upper level consists of a large gallery used as a bedroom, with a built-in wardrobe and **French windows leading to the terrace**. An adjacent park offers apart from attractive views a sound barrier from the traffic, making this apartment **quiet despite the location**.

Features include **solid wood parquet floors**, **security entry door**, plenty of storage space and a fully fitted kitchen. Outdoor parking space available 200 m from the building at CZK 600 per month.