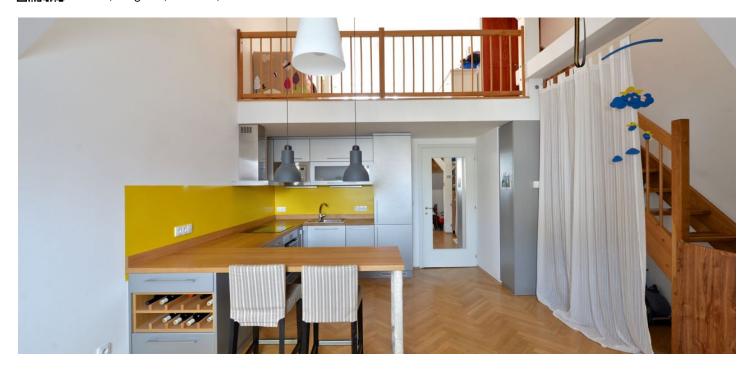

\* Area of the unit according to the Civil Code. The area consists of the sum total area of the entire unit bounded by perimeter walls.

Light and airy, this fully refurbished 1-bedroom split-level attic apartment with a terrace provides beautiful park views and is situated on the 4th floor of a renovated residential building with a lift.

The interior includes a kitchen open to the living room, shower bathroom with bidet and toilet, and entry hall. The upper level consists of a large gallery used as a bedroom, with a built-in wardrobe and **French windows leading to the terrace**. An adjacent park offers apart from attractive views a sound barrier from the traffic, making this apartment **quiet despite the location**.

Features include **solid wood parquet floors**, **security entry door**, plenty of storage space and a fully fitted kitchen. Outdoor parking space available 200 m from the building at CZK 600 per month.