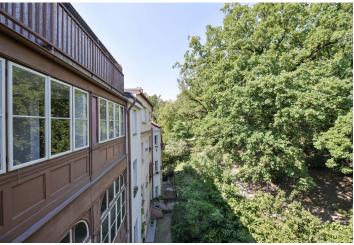

\* Area of the unit according to the Civil Code. The area consists of the sum total area of the entire unit bounded by perimeter walls.

Light and airy, this fully refurbished 1-bedroom split-level attic apartment with a terrace provides beautiful park views and is situated on the 4th floor of a renovated residential building with a lift.

The interior includes a kitchen open to the living room, shower bathroom with bidet and toilet, and entry hall. The upper level consists of a large gallery used as a bedroom, with a built-in wardrobe and **French windows leading to the terrace**. An adjacent park offers apart from attractive views a sound barrier from the traffic, making this apartment **quiet despite the location**.

Located right next to Klamovka Park, with good amenities within easy reach, a few tram stops from the Anděl metro station and Nový Smíchov commercial and entertainment center. **The building's back door leads straight to a park.** 