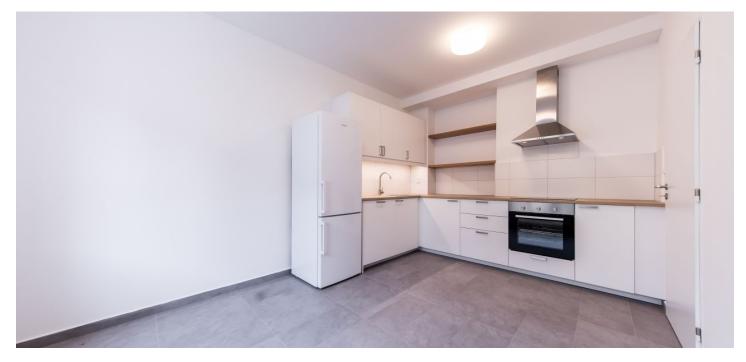

Brand new, fully refurbished 1-bedroom flat with green views, on the upper ground floor of a completely newly refurbished 1920s' townhouse with a shared back garden and parking. Located in the green residential neighborhood of Liboc, Prague 6, just moments from the Divoká Šárka natural preserve with the Džbán Reservoir outdoor swimming pool and multiple sports and relaxation opportunities. Location with very good access to the city center, Václav Havel Airport and international schools. A few tram stops to Nádraží Veleslavín metro station, line A.

The flat includes living room and one bedroom both facing the garden, a fully fitted eat-in kitchen, a windowed bathroom with bathtub, a separate toilet, and entrance hall.

Renovated **solid wood parquet floors**, tiles, gas boiler, new kitchen, dishwasher, common basement storage. No lift. **Parking** available on the plot (included). Deposit for service charges and water CZK 800/person/month. Gas and electricity are billed separately.