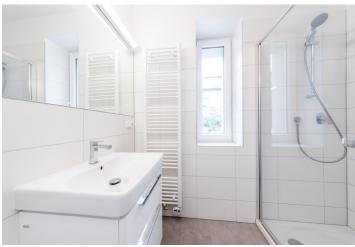

The flat includes living room and one bedroom both facing the garden, a fully fitted eat-in kitchen, a windowed bathroom with bathtub, a separate toilet, and entrance hall.

Renovated **solid wood parquet floors**, tiles, gas boiler, new kitchen, dishwasher, common basement storage. No lift. **Parking** available on the plot (included). Deposit for service charges and water CZK 800/person/month. Gas and electricity are billed separately.