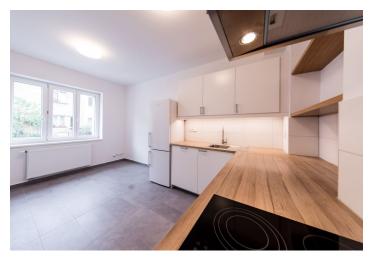

Brand new, fully refurbished 1-bedroom flat with green views, on the upper ground floor of a completely newly refurbished 1920s' townhouse with a shared back garden and parking. Located in the green residential neighborhood of Liboc, Prague 6, just moments from the Divoká Šárka natural preserve with the Džbán Reservoir outdoor swimming pool and multiple sports and relaxation opportunities. Location with very good access to the city center, Václav Havel Airport and international schools. A few tram stops to Nádraží Veleslavín metro station, line A.

The flat includes living room and one bedroom both facing the garden, a fully fitted eat-in kitchen, a windowed bathroom with bathtub, a separate toilet, and entrance hall.

Renovated **solid wood parquet floors**, tiles, gas boiler, new kitchen, dishwasher, common basement storage. No lift. **Parking** available on the plot (included). Deposit for service charges and water CZK 800/person/month. Gas and electricity are billed separately.