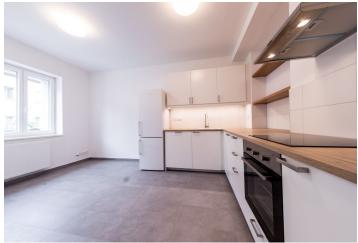

Brand new, fully refurbished 1-bedroom flat with green views, on the upper ground floor of a completely newly refurbished 1920s' townhouse with a shared back garden and parking. Located in the green residential neighborhood of Liboc, Prague 6, just moments from the Divoká Šárka natural preserve with the Džbán Reservoir outdoor swimming pool and multiple sports and relaxation opportunities. Location with very good access to the city center, Václav Havel Airport and international schools. A few tram stops to Nádraží Veleslavín metro station, line A.

The flat includes living room and one bedroom both facing the garden, a fully fitted eat-in kitchen, a windowed bathroom with bathtub, a separate toilet, and entrance hall.

Renovated **solid wood parquet floors**, tiles, gas boiler, new kitchen, dishwasher, common basement storage. No lift. **Parking** available on the plot (included). Deposit for service charges and water CZK 800/person/month. Gas and electricity are billed separately.