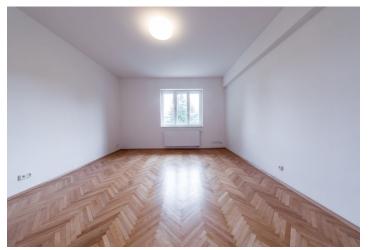

The flat includes living room and one bedroom both facing the garden, a fully fitted eat-in kitchen, a windowed bathroom with bathtub, a separate toilet, and entrance hall.

Renovated **solid wood parquet floors**, tiles, gas boiler, new kitchen, dishwasher, common basement storage. No lift. **Parking** available on the plot (included). Deposit for service charges and water CZK 800/person/month. Gas and electricity are billed separately.