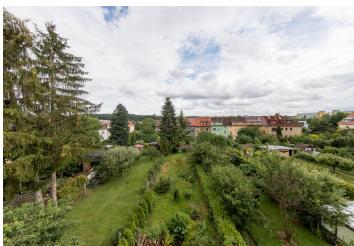

\* Area of the unit according to the Civil Code. The area consists of the sum total area of the entire unit bounded by perimeter walls.

This is a fully refurbished 2-bedroom split-level attic flat with views of the Hvězda (Star) summer palace and the surrounding greenery, on the second floor of a completely refurbished 1920s' townhouse with a shared back garden and parking. Located in the green residential neighborhood of Liboc, Prague 6, just moments from the Divoká Šárka natural preserve with the Džbán Reservoir outdoor swimming pool and multiple sports and relaxation opportunities. Location with very good access to the city center, Václav Havel Airport and international schools. A few tram stops to Nádraží Veleslavín metro station, line A.