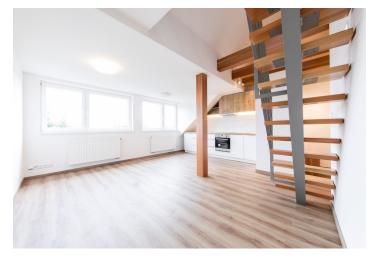

The lower level includes a living room with a fully fitted kitchen and dining area, two bedrooms, bathroom with a walk-in shower, a separate toilet, walk-in closet, and an open entrance hall. The upper floor offers a spacious open attic playroom (or study or guest bedroom).

Vinyl floors, tiles, gas boiler, dishwasher, shared **garden**, shared **basement storage**. No lift. **Parking** available on the plot (included). Deposit for service charges and water CZK 800/person/month. Gas and electricity are billed separately.