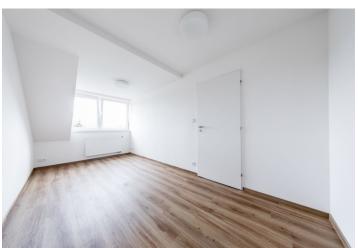

The lower level includes a living room with a fully fitted kitchen and dining area, two bedrooms, bathroom with a walk-in shower, a separate toilet, walk-in closet, and an open entrance hall. The upper floor offers a spacious open attic playroom (or study or guest bedroom).

Vinyl floors, tiles, gas boiler, dishwasher, shared **garden**, shared **basement storage**. No lift. **Parking** available on the plot (included). Deposit for service charges and water CZK 800/person/month. Gas and electricity are billed separately.