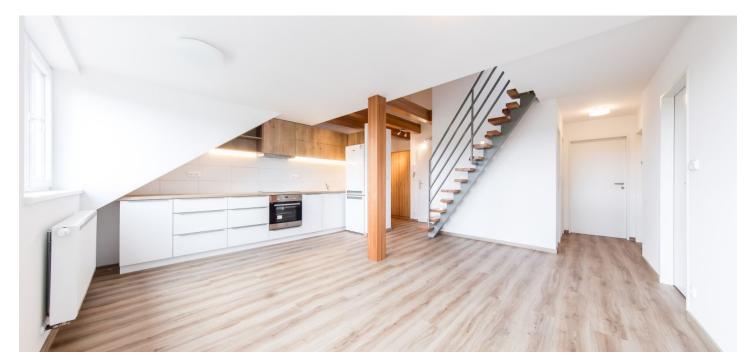

\* Area of the unit according to the Civil Code. The area consists of the sum total area of the entire unit bounded by perimeter walls.

This is a fully refurbished 2-bedroom split-level attic flat with views of the Hvězda (Star) summer palace and the surrounding greenery, on the second floor of a completely refurbished 1920s' townhouse with a shared back garden and parking. Located in the green residential neighborhood of Liboc, Prague 6, just moments from the Divoká Šárka natural preserve with the Džbán Reservoir outdoor swimming pool and multiple sports and relaxation opportunities. Location with very good access to the city center, Václav Havel Airport and international schools. A few tram stops to Nádraží Veleslavín metro station, line A.

The lower level includes a living room with a fully fitted kitchen and dining area, two bedrooms, bathroom with a walk-in shower, a separate toilet, walk-in closet, and an open entrance hall. The upper floor offers a spacious open attic playroom (or study or guest bedroom).

Vinyl floors, tiles, gas boiler, dishwasher, shared **garden**, shared **basement storage**. No lift. **Parking** available on the plot (included). Deposit for service charges and water CZK 800/person/month. Gas and electricity are billed separately.