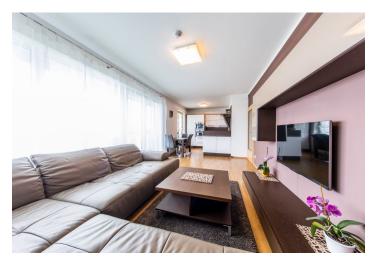

The interior features two separate bedrooms each with an enclosed balcony, living room with a fully fitted open kitchen and access to a large enclosed balcony, bathroom with whirlpool bath, toilet with bidet shower, a fitted walk-in closet, pantry, and entry hall with a built-in wardrobe.

Laminated floors, tiles, security entry door, built-in storage, ethanol fireplace, blinds, washer, dishwasher, induction cooktop, coffee maker, leather sofa, fold out bed in one bedroom, garden furniture, two TVs, alarm, lift. South and East orientation. Two garage parking spaces included. Common building charges, water and heating around CZK 4000/month. Electricity is billed separately. Interior 79 m². Enclosed balconies 12.25 m², 4.86 m² and 4.86 m².