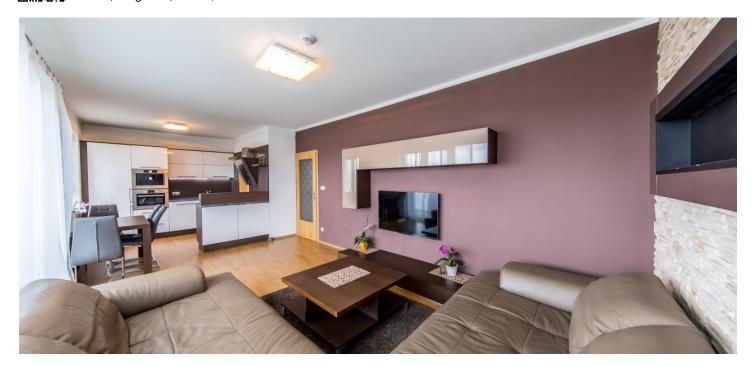

\* Area of the unit according to the Civil Code. The area consists of the sum total area of the entire unit bounded by perimeter walls.

Boasting three enclosed balconies and far reaching views, this partly furnished 2-bedroom flat is on the fourth floor of a modern building with underground garage parking. Located in a quiet street near the Bohdalec forest park, in an area with good amenities and quick access to the city center. The building is set in a slope on the foot of forested Bohdalec hill, one of the biggest green areas in Prague 4. Location with several playgrounds and parks. Within walking distance of a supermarket, cafe, restaurants, kindergarten and Hamr sports center; the Eden shopping and entertainment center and other amenities are five min. by public transportation.

The interior features two separate bedrooms each with an enclosed balcony, living room with a fully fitted open kitchen and access to a large enclosed balcony, bathroom with whirlpool bath, toilet with bidet shower, a fitted walk-in closet, pantry, and entry hall with a built-in wardrobe.

Laminated floors, tiles, security entry door, built-in storage, ethanol fireplace, blinds, washer, dishwasher, induction cooktop, coffee maker, leather sofa, fold out bed in one bedroom, garden furniture, two TVs, alarm, lift. South and East orientation. Two garage parking spaces included. Common building charges, water and heating around CZK 4000/month. Electricity is billed separately. Interior 79 m². Enclosed balconies 12.25 m², 4.86 m² and 4.86 m².