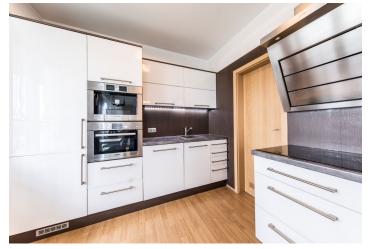

The interior features two separate bedrooms each with an enclosed balcony, living room with a fully fitted open kitchen and access to a large enclosed balcony, bathroom with whirlpool bath, toilet with bidet shower, a fitted walk-in closet, pantry, and entry hall with a built-in wardrobe.

Laminated floors, tiles, security entry door, built-in storage, ethanol fireplace, blinds, washer, dishwasher, induction cooktop, coffee maker, leather sofa, fold out bed in one bedroom, garden furniture, two TVs, alarm, lift. South and East orientation. Two garage parking spaces included. Common building charges, water and heating around CZK 4000/month. Electricity is billed separately. Interior 79 m². Enclosed balconies 12.25 m², 4.86 m² and 4.86 m².