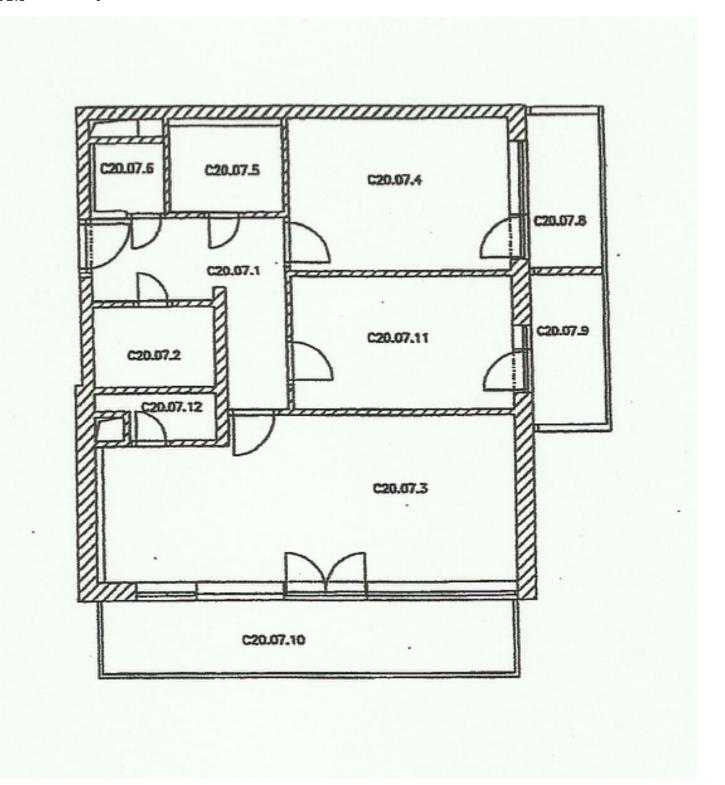

The interior features two separate bedrooms each with an enclosed balcony, living room with a fully fitted open kitchen and access to a large enclosed balcony, bathroom with whirlpool bath, toilet with bidet shower, a fitted walk-in closet, pantry, and entry hall with a built-in wardrobe.

Laminated floors, tiles, security entry door, built-in storage, ethanol fireplace, blinds, washer, dishwasher, induction cooktop, coffee maker, leather sofa, fold out bed in one bedroom, garden furniture, two TVs, alarm, lift. South and East orientation. Two garage parking spaces included. Common building charges, water and heating around CZK 4000/month. Electricity is billed separately. Interior 79 m². Enclosed balconies 12.25 m², 4.86 m² and 4.86 m².