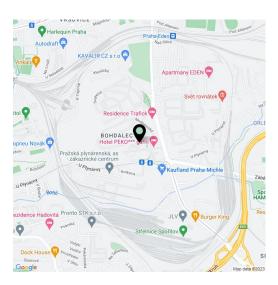

\* Area of the unit according to the Civil Code. The area consists of the sum total area of the entire unit bounded by perimeter walls.

Boasting three enclosed balconies and far reaching views, this partly furnished 2-bedroom flat is on the fourth floor of a modern building with underground garage parking. Located in a quiet street near the Bohdalec forest park, in an area with good amenities and quick access to the city center. The building is set in a slope on the foot of forested Bohdalec hill, one of the biggest green areas in Prague 4. Location with several playgrounds and parks. Within walking distance of a supermarket, cafe, restaurants, kindergarten and Hamr sports center; the Eden shopping and entertainment center and other amenities are five min. by public transportation.