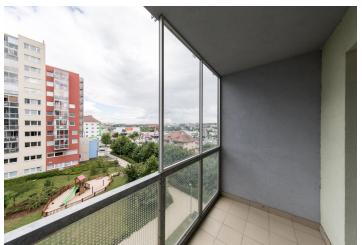

\* Area of the unit according to the Civil Code. The area consists of the sum total area of the entire unit bounded by perimeter walls.

Boasting three enclosed balconies and far reaching views, this partly furnished 2-bedroom flat is on the fourth floor of a modern building with underground garage parking. Located in a quiet street near the Bohdalec forest park, in an area with good amenities and quick access to the city center. The building is set in a slope on the foot of forested Bohdalec hill, one of the biggest green areas in Prague 4. Location with several playgrounds and parks. Within walking distance of a supermarket, cafe, restaurants, kindergarten and Hamr sports center; the Eden shopping and entertainment center and other amenities are five min. by public transportation.

Laminated floors, tiles, security entry door, built-in storage, ethanol fireplace, blinds, washer, dishwasher, induction cooktop, coffee maker, leather sofa, fold out bed in one bedroom, garden furniture, two TVs, alarm, lift. South and East orientation. Two garage parking spaces included. Common building charges, water and heating around CZK 4000/month. Electricity is billed separately. Interior 79 m². Enclosed balconies 12.25 m², 4.86 m² and 4.86 m².