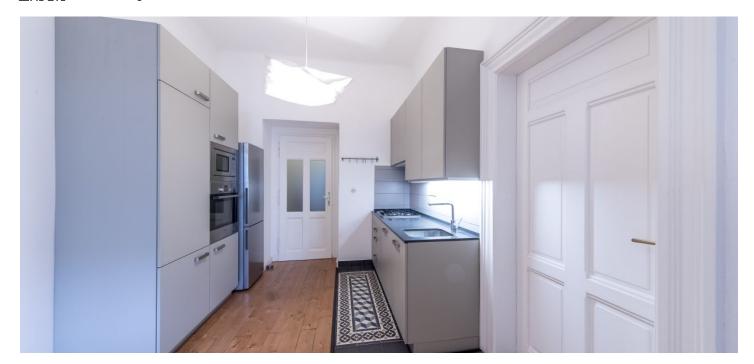

The interior features a living room with a balcony, a fully fitted eat-in kitchen with a pantry, two bedrooms, a bathroom with a bathtub, a separate toilet, a walk-in closet with storage space, and a spacious entrance hall.

Poggenpohl kitchen with Bosch appliances, high ceilings, large windows, hardwood floors, decorative tiles, security entry door, gas heating.