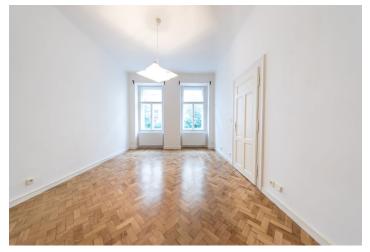

The interior features a living room with a balcony, a fully fitted eat-in kitchen with a pantry, two bedrooms, a bathroom with a bathtub, a separate toilet, a walk-in closet with storage space, and a spacious entrance hall.

Poggenpohl kitchen with Bosch appliances, high ceilings, large windows, hardwood floors, decorative tiles, security entry door, gas heating.