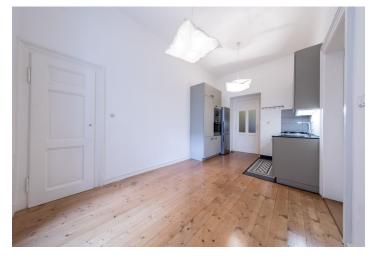

The interior features a living room with a balcony, a fully fitted eat-in kitchen with a pantry, two bedrooms, a bathroom with a bathtub, a separate toilet, a walk-in closet with storage space, and a spacious entrance hall.

Poggenpohl kitchen with Bosch appliances, high ceilings, large windows, hardwood floors, decorative tiles, security entry door, gas heating.