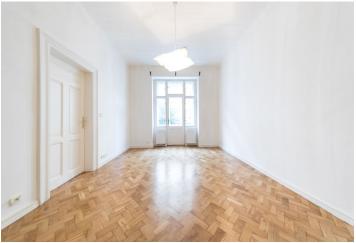

\* Area of the unit according to the Civil Code. The area consists of the sum total area of the entire unit bounded by perimeter walls.

Renovated apartment with a balcony and preserved original details, situated on the 1st floor of a refurbished traditional building with no elevator, wonderfully located on the edge of the popular residential neighborhood of Vinohrady with full amenities within easy reach, just moments from Riegrovy Sady Park, and a minute's walk from the Jiřího z Poděbrad metro station, trams, and a regular fresh produce market.

The interior features a living room with a balcony, a fully fitted eat-in kitchen with a pantry, two bedrooms, a bathroom with a bathtub, a separate toilet, a walk-in closet with storage space, and a spacious entrance hall.

Poggenpohl kitchen with Bosch appliances, high ceilings, large windows, hardwood floors, decorative tiles, security entry door, gas heating.