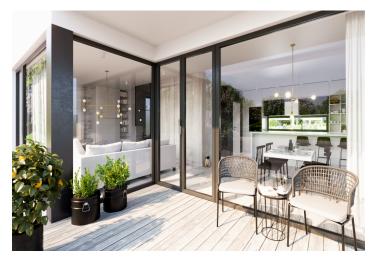

This **East-oriented apartment with balcony** is located on the 1st floor of a three-storey apartment building and offers an interior consisting of an entrance hall through all rooms: main living room with kitchen and dining area, bedroom, bathroom with toilet and storage space. Both rooms have acces to the balcony. The apartment has a **cellar**, which is not included in the purchase price. Option to buy a **parking space** in the underground garage.