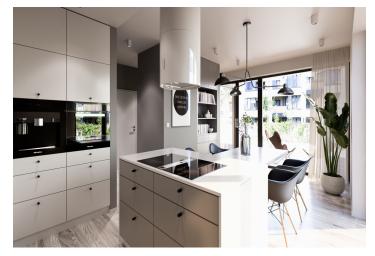

This **East-oriented apartment with balcony** is located on the 1st floor of a three-storey apartment building and offers an interior consisting of an entrance hall through all rooms: main living room with kitchen and dining area, bedroom, bathroom with toilet and storage space. Both rooms have acces to the balcony. The apartment has a **cellar**, which is not included in the purchase price. Option to buy a **parking space** in the underground garage.

Practically designed interiors with high quality technical backgrounds including laminate floating floors, large-size tiles, bathrooms with JIKA and Kaldewei sanitary fittings, preparation for the kitchen unit and ceiling lights.