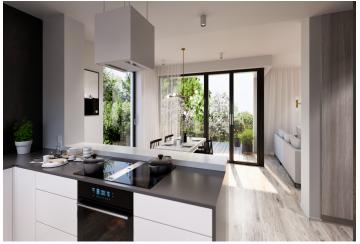

This **East-oriented apartment with balcony** is located on the 1st floor of a three-storey apartment building and offers an interior consisting of an entrance hall through all rooms: main living room with kitchen and dining area, bedroom, bathroom with toilet and storage space. Both rooms have acces to the balcony. The apartment has a **cellar**, which is not included in the purchase price. Option to buy a **parking space** in the underground garage.

Practically designed interiors with high quality technical backgrounds including laminate floating floors, large-size tiles, bathrooms with JIKA and Kaldewei sanitary fittings, preparation for the kitchen unit and ceiling lights.