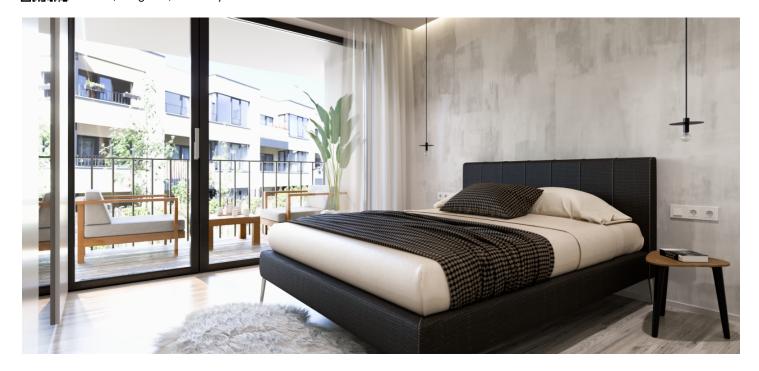

This **East-oriented apartment with balcony** is located on the 1st floor of a three-storey apartment building and offers an interior consisting of an entrance hall through all rooms: main living room with kitchen and dining area, bedroom, bathroom with toilet and storage space. Both rooms have acces to the balcony. The apartment has a **cellar**, which is not included in the purchase price. Option to buy a **parking space** in the underground garage.

The purchase price includes VAT and it is not subject to the property transfer tax. Interior 58.1 m², balcony 6.2 m².

For more information, please visit project website Residence by Modřanská rokle. Should you be interested in a house or a plot please see website of an adjoining project Family Houses by Modřanská rokle.