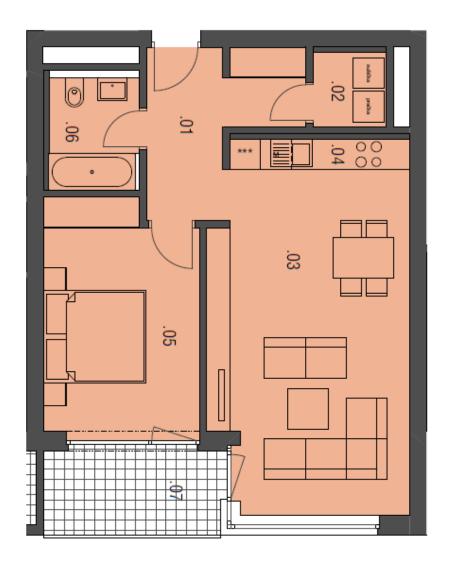

This **East-oriented apartment with balcony** is located on the 1st floor of a three-storey apartment building and offers an interior consisting of an entrance hall through all rooms: main living room with kitchen and dining area, bedroom, bathroom with toilet and storage space. Both rooms have acces to the balcony. The apartment has a **cellar**, which is not included in the purchase price. Option to buy a **parking space** in the underground garage.

The purchase price includes VAT and it is not subject to the property transfer tax. Interior 58.1 m², balcony 6.2 m².

For more information, please visit project website Residence by Modřanská rokle. Should you be interested in a house or a plot please see website of an adjoining project Family Houses by Modřanská rokle.

## II.A1.16

| Č.M. / No. NÁZEV MÍSTNOSTI / ROOM PLOCHA / AREA (m² |                                          | AREA (m²) |
|-----------------------------------------------------|------------------------------------------|-----------|
| 01                                                  | chodba / hall                            | 7,5       |
| 02                                                  | tm / utility room                        | 2,1       |
| 03                                                  | obytný prostor / living room             | 25,7      |
| 04                                                  | kuchyně / kitchen                        | 2,1       |
| 05                                                  | pokoj / bedroom                          | 13,8      |
| 06                                                  | koupelna / bathroom                      | 3,9       |
|                                                     | užitná plocha bytu / total area of rooms | 55,1      |
|                                                     | celková plocha bytu / total area of flat | 58,1      |
| 07                                                  | balkon / balcony                         | 6,2       |