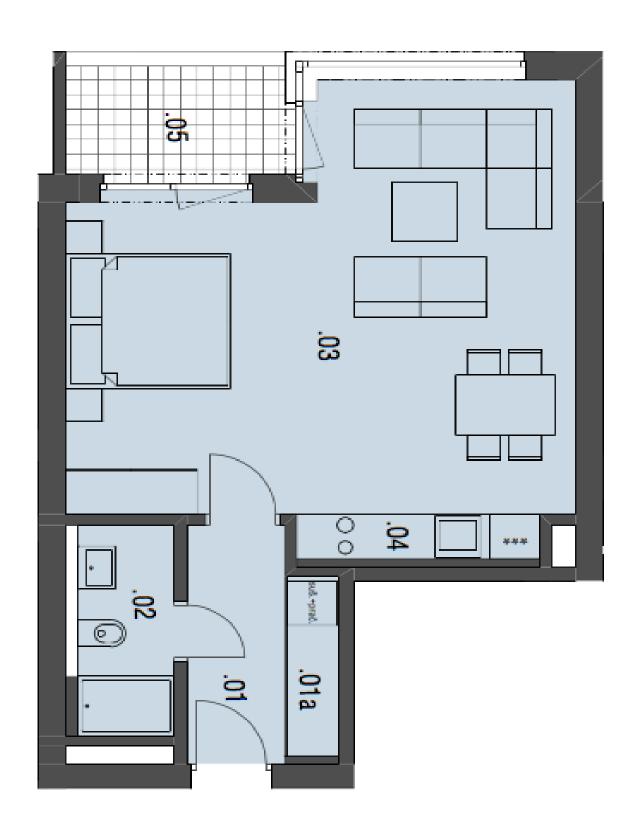

This **West-oriented** apartment with balcony is located on the 2nd floor of a three-storey apartment building and offers an interior consisting of an entrance hall leading to main living room with kitchen, dining area and a balcony, bathroom with toilet and an utility room or a walk-in closet. The apartment has a **cellar**, which is not included in the purchase price. Option to buy a **parking space** in the underground garage.

The purchase price includes VAT and it is not subject to the property transfer tax. Interior  $43.5 \text{ m}^2$ , balcony  $4.2 \text{ m}^2$ .

For more information, please visit project website Residence by Modřanská rokle. Should you be interested in a house or a plot please see website of an adjoining project Family Houses by Modřanská rokle.