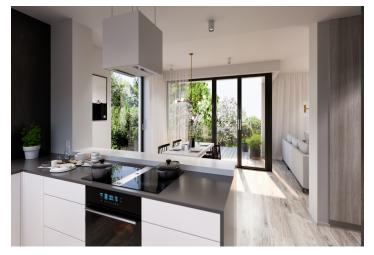

This **West-oriented** apartment with balcony is located on the 2nd floor of a three-storey apartment building and offers an interior consisting of an entrance hall leading to main living room with kitchen, dining area and a balcony, bathroom with toilet and an utility room or a walk-in closet. The apartment has a **cellar**, which is not included in the purchase price. Option to buy a **parking space** in the underground garage.

Practically designed interiors with high quality technical backgrounds including laminate floating floors, large-size tiles, bathrooms with JIKA and Kaldewei sanitary fittings, preparation for the kitchen unit and ceiling lights.