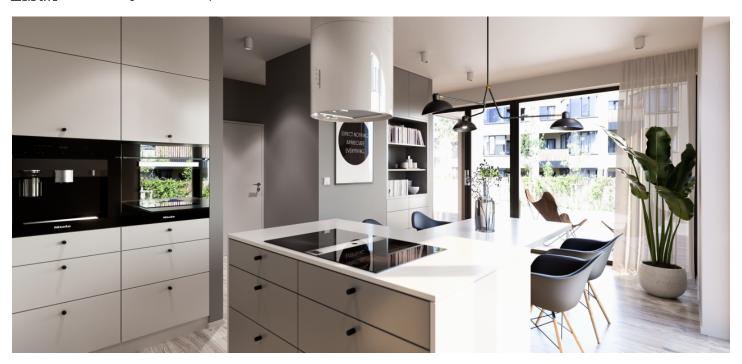

This **West-oriented** apartment with balcony is located on the 2nd floor of a three-storey apartment building and offers an interior consisting of an entrance hall leading to main living room with kitchen, dining area and a balcony, bathroom with toilet and an utility room or a walk-in closet. The apartment has a **cellar**, which is not included in the purchase price. Option to buy a **parking space** in the underground garage.

Practically designed interiors with high quality technical backgrounds including laminate floating floors, large-size tiles, bathrooms with JIKA and Kaldewei sanitary fittings, preparation for the kitchen unit and ceiling lights.