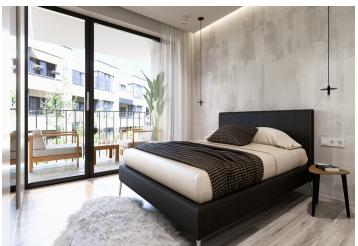

This **West-oriented** apartment with balcony is located on the 2nd floor of a three-storey apartment building and offers an interior consisting of an entrance hall leading to main living room with kitchen, dining area and a balcony, bathroom with toilet and an utility room or a walk-in closet. The apartment has a **cellar**, which is not included in the purchase price. Option to buy a **parking space** in the underground garage.

Practically designed interiors with high quality technical backgrounds including laminate floating floors, large-size tiles, bathrooms with JIKA and Kaldewei sanitary fittings, preparation for the kitchen unit and ceiling lights.