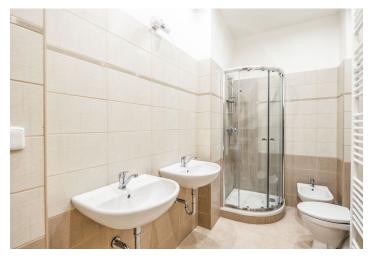

The interior features a living room, a fully fitted kitchen with pantry, two bedrooms (one is walk-through), shower bathroom with toilet and bidet, utility room, guest toilet, and a spacious entrance hall.