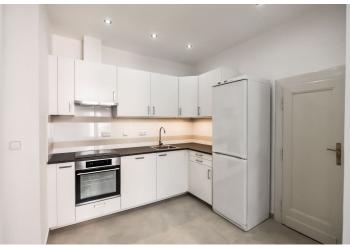

The interior features a living room, a fully fitted kitchen with pantry, two bedrooms (one is walk-through), shower bathroom with toilet and bidet, utility room, guest toilet, and a spacious entrance hall.

Solid wood parquet floors, tiles, large windows, security entry door, built-in wardrobes in the hall, recessed lighting, gas boiler, washing machine, dryer, dishwasher, **cellar**, chip entry to the building. Shared balcony facing the courtyard is available on the same floor. Common building charges and utilities around CZK 4500 per month.