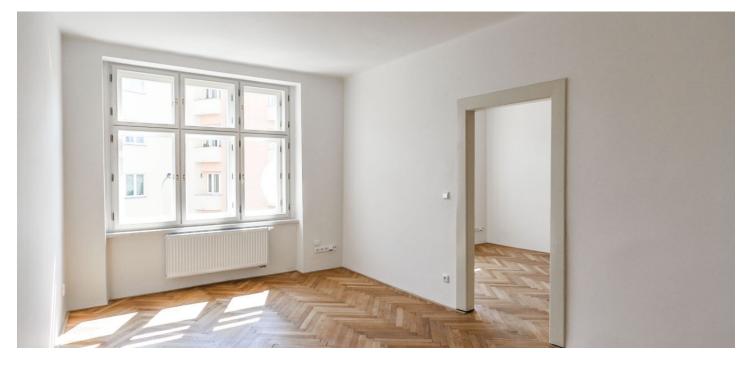

Fully refurbished 2-bedroom flat situated on the 2nd floor of a completely refurbished traditional building with a lift. Located in a quiet residential area on the border of Vinohrady and Vršovice neighborhoods, with quick connection to the city center, just a few minutes' drive to Náměstí Míru metro station with full amenities in the area.

The interior features a living room, a fully fitted kitchen with pantry, two bedrooms (one is walk-through), shower bathroom with toilet and bidet, utility room, guest toilet, and a spacious entrance hall.

Solid wood parquet floors, tiles, large windows, security entry door, built-in wardrobes in the hall, recessed lighting, gas boiler, washing machine, dryer, dishwasher, **cellar**, chip entry to the building. Shared balcony facing the courtyard is available on the same floor. Common building charges and utilities around CZK 4500 per month.