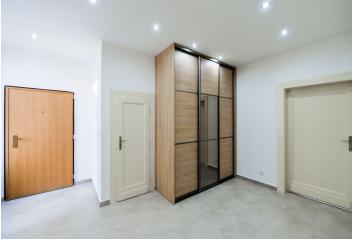

The interior features a living room, a fully fitted kitchen with pantry, two bedrooms (one is walk-through), shower bathroom with toilet and bidet, utility room, guest toilet, and a spacious entrance hall.

Solid wood parquet floors, tiles, large windows, security entry door, built-in wardrobes in the hall, recessed lighting, gas boiler, washing machine, dryer, dishwasher, **cellar**, chip entry to the building. Shared balcony facing the courtyard is available on the same floor. Common building charges and utilities around CZK 4500 per month.