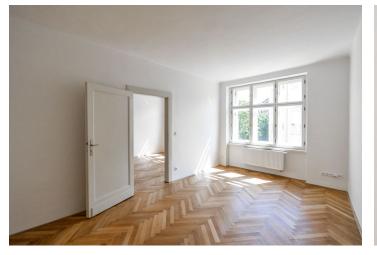

Fully refurbished 2-bedroom flat situated on the 2nd floor of a completely refurbished traditional building with a lift. Located in a quiet residential area on the border of Vinohrady and Vršovice neighborhoods, with quick connection to the city center, just a few minutes' drive to Náměstí Míru metro station with full amenities in the area.

The interior features a living room, a fully fitted kitchen with pantry, two bedrooms (one is walk-through), shower bathroom with toilet and bidet, utility room, guest toilet, and a spacious entrance hall.

Solid wood parquet floors, tiles, large windows, security entry door, built-in wardrobes in the hall, recessed lighting, gas boiler, washing machine, dryer, dishwasher, **cellar**, chip entry to the building. Shared balcony facing the courtyard is available on the same floor. Common building charges and utilities around CZK 4500 per month.