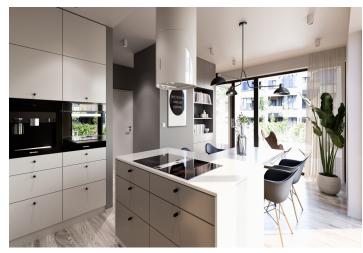

This **Eeast-oriented apartment** is located on the top floor of a two-storey apartment building and offers an interior consisting of an entrance hall through all rooms: main living room with kitchen and dining area, two bedrooms (one with private bathroom), bathroom with toilet and storage space. All the rooms have acces to the garden. The apartment has a **cellar**, which is not included in the purchase price. Option to buy a **parking space** in the underground garage.

**Practically designed interiors with high quality technical backgrounds** including laminate floating floors, large-size tiles, bathrooms with Grohe, JIKA and Kaldewei sanitary fittings, preparation for the kitchen unit and ceiling lights.