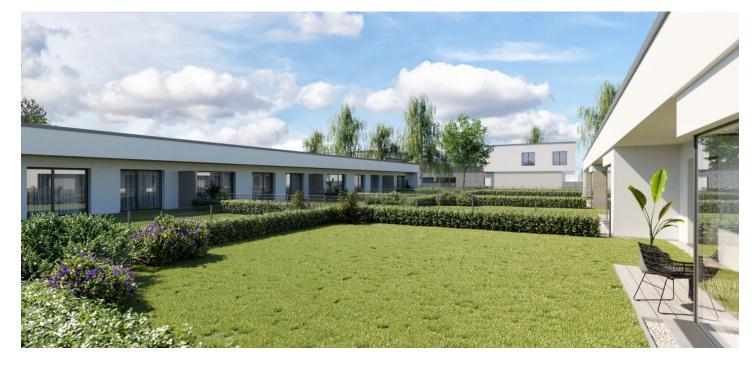

\* Area of the unit according to the Civil Code. The area consists of the sum total area of the entire unit bounded by perimeter walls.

Modern character, comfort and reach of all services and the center, on the other side, pleasant atmosphere of countryside living right next to the forest - all this and more is offered by a newly emerging residential quarter set between the VItava River and Modřanská rokle gorge. The complex with a small square and small streets structure will provide safety, privacy and a wide leisure time that will be appreciated not only by families with children. Start of construction Q1 2018, completion scheduled for Q4 2020.

The residential complex **adjacent to the forest** nearby Modřany rokle gorge is set in a very practical location, providing you with all **necessary services in walking distance**. Within 10-minute walk you will reach a basic school and a **kindergarten, supermarket** and a **bus stop** also in the direction of Háje metro station (line C). Nearby you can find a **fitness trail** along the Vltava river. There is also a train station and a **quick connection to the Prague ring road**. The center of Prague can be reached by car in 20 minutes.