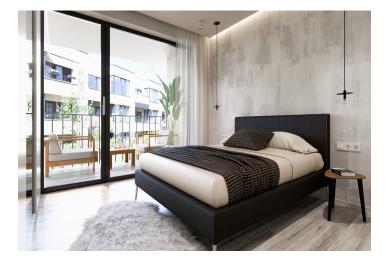

This **Eeast-oriented apartment** is located on the top floor of a two-storey apartment building and offers an interior consisting of an entrance hall through all rooms: main living room with kitchen and dining area, two bedrooms (one with private bathroom), bathroom with toilet and storage space. All the rooms have acces to the garden. The apartment has a **cellar**, which is not included in the purchase price. Option to buy a **parking space** in the underground garage.

**Practically designed interiors with high quality technical backgrounds** including laminate floating floors, large-size tiles, bathrooms with Grohe, JIKA and Kaldewei sanitary fittings, preparation for the kitchen unit and ceiling lights.