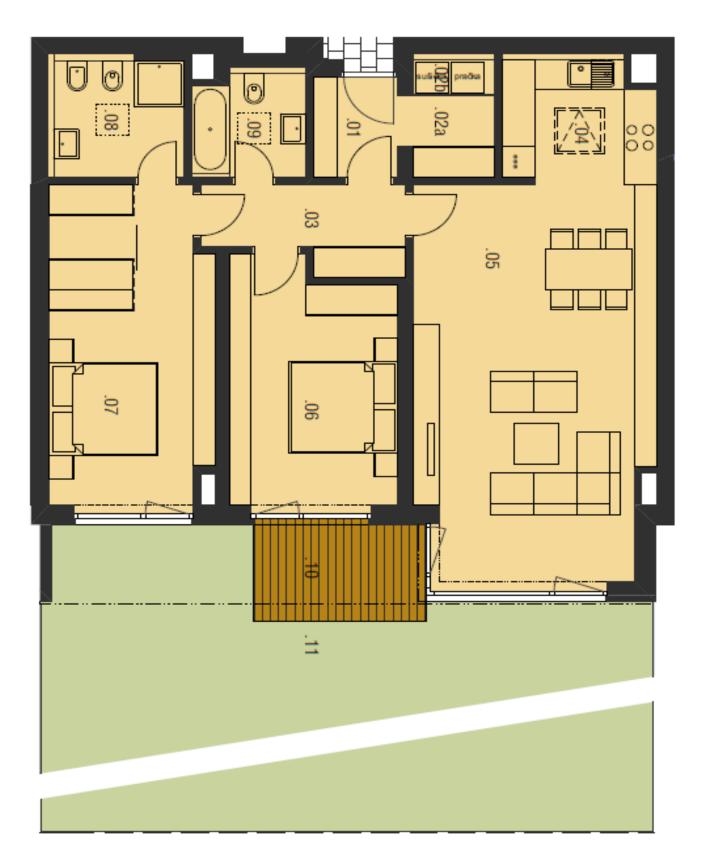

# 1.NP / FLOOR

| Č.M./No.   | NÁZEV MÍSTNOSTI / ROOM         | PLOCHA / AREA (m <sup>2</sup> ) |
|------------|--------------------------------|---------------------------------|
| 01         | chodba / hall                  | 3,0                             |
| 02a        | šatna / wardrobe               | 2,7                             |
| 02b        | tm / utility                   | 1,0                             |
| 03         | chodba / hall                  | 5,5                             |
| 04         | kuchyně / kitchen              | 6,5                             |
| 05         | obytný prostor / living room   | 33,7                            |
| 06         | pokoj / bedroom                | 14,5                            |
| 07         | pokoj / bedroom                | 18,5                            |
| 08         | koupelna / bathroom            | 5,4                             |
| 09         | koupelna / bathroom            | 4,0                             |
| užitná plo | cha bytu / total area of rooms | 94,8                            |
| celková pl | ocha bytu / total area of flat | 101,9                           |
| 10         | terasa / terrace               | 6,2                             |
| 11         | střešní zahrada / roof garden  | 111.4                           |