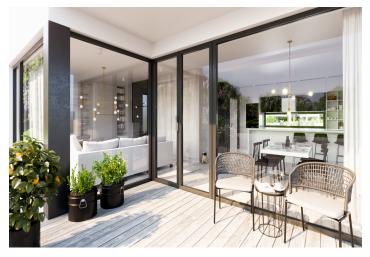

This **Eeast-oriented apartment** is located on the top floor of a two-storey apartment building and offers an interior consisting of an entrance hall through all rooms: main living room with kitchen and dining area, two bedrooms (one with private bathroom), bathroom with toilet and storage space. All the rooms have acces to the garden. The apartment has a **cellar**, which is not included in the purchase price. Option to buy a **parking space** in the underground garage.

The purchase price includes VAT and it is not subject to the property transfer tax. Interior 101.9  $m^2$ , terrace 6.2  $m^2$ , rooftop garden 111.4  $m^2$ .

For more information, please visit project website <u>Residence by Modřanská</u> <u>rokle</u>. Should you be interested in a house or a plot please see website of an adjoining project Family Houses by Modřanská rokle.