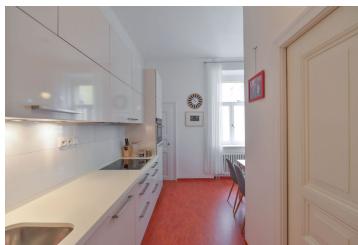

The apartment consists of a spacious bedroom with a **large window and a view of greenery** facing the street, a kitchen with dining area facing the courtyard, a bathroom with shower and toilet, and an entry hall.

Features wooden parquet flooring, vinyl flooring, large format and mosaic tiles, cellar. Quiet location with a pleasant atmosphere, adjacent to two large parks and with excellent connection to the center. Very easy access to a popular cycle path along the river. Common building charges and deposit for utilities are billed separately. Available from mid-August 2020.