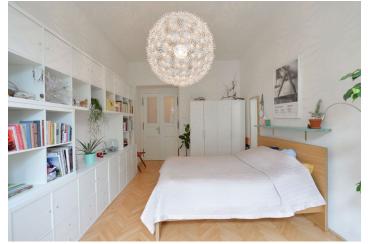

The apartment consists of a spacious bedroom with a **large window and a view of greenery** facing the street, a kitchen with dining area facing the courtyard, a bathroom with shower and toilet, and an entry hall.

Features wooden parquet flooring, vinyl flooring, large format and mosaic tiles, cellar. Quiet location with a pleasant atmosphere, adjacent to two large parks and with excellent connection to the center. Very easy access to a popular cycle path along the river. Common building charges and deposit for utilities are billed separately. Available from mid-August 2020.