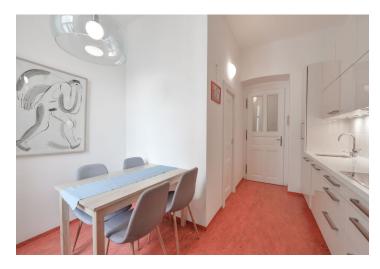

The apartment consists of a spacious bedroom with a **large window and a view of greenery** facing the street, a kitchen with dining area facing the courtyard, a bathroom with shower and toilet, and an entry hall.

Features wooden parquet flooring, vinyl flooring, large format and mosaic tiles, cellar. Quiet location with a pleasant atmosphere, adjacent to two large parks and with excellent connection to the center. Very easy access to a popular cycle path along the river. Common building charges and deposit for utilities are billed separately. Available from mid-August 2020.