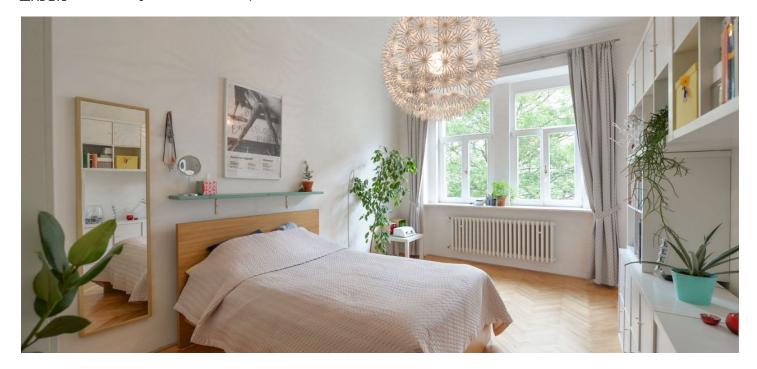

The apartment consists of a spacious bedroom with a **large window and a view of greenery** facing the street, a kitchen with dining area facing the courtyard, a bathroom with shower and toilet, and an entry hall.

Features wooden parquet flooring, vinyl flooring, large format and mosaic tiles, cellar. Quiet location with a pleasant atmosphere, adjacent to two large parks and with excellent connection to the center. Very easy access to a popular cycle path along the river. Common building charges and deposit for utilities are billed separately. Available from mid-August 2020.