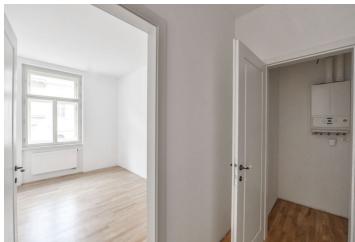

The apartment opens onto a hallway with an entrance to the bathroom and an adjacent corridor leading to the **living room with a preparation for a kitchen**. Another door from the corridor leads to the west-facing **bedroom** overlooking a quiet one-way street.

The bathroom is equipped with a shower, a **JIKA** bidet and toilet, and **built-in** water taps. The apartment features new **casement windows**, wooden floating floors, plasterboard ceilings, and gypsum plaster. Heating is via **Radik** radiators and an **Immergas** gas flow boiler, which is hidden in the utility room.