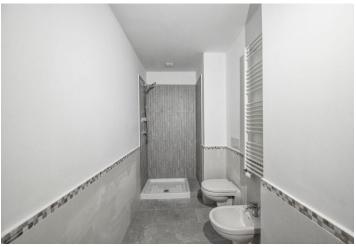

The bathroom is equipped with a shower, a **JIKA** bidet and toilet, and **built-in** water taps. The apartment features new **casement windows**, wooden floating floors, plasterboard ceilings, and gypsum plaster. Heating is via **Radik** radiators and an **Immergas** gas flow boiler, which is hidden in the utility room.