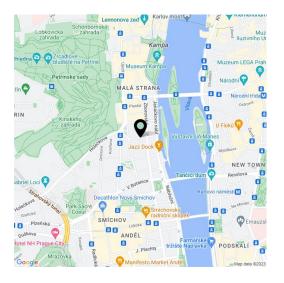

A popular location near the **VItava River** with excellent transport accessibility by car and public transport – bus and tram stops are close-by, the **Anděl metro station** (line B) is a 10-minute walk away. Parking is in front of the building in a zone for residents. Easy connection to the Prague Ring Road and the D5 motorway to Germany and towards the airport. A full spectrum of amenities are nearby: shops, restaurants, bars, and cafes, and the **Nový Smíchov Center** is within walking distance. **Petřínské sady** Park, accessible by funicular, and **Kampa**, with its romantic **Certovka** Canal, offer wonderful green spaces for leisurely walks.