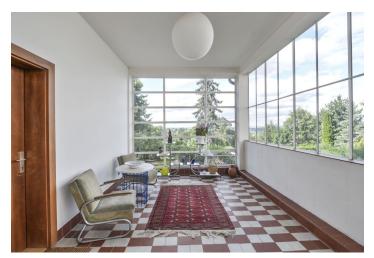

The interior includes a fully fitted eat-in kitchen, a spacious living room, one bedroom facing the garden, an en-suite windowed shower bathroom with toilet, laundry room, storage room, guest toilet, and a large entrance hall.

Preserved original details, large windows, new kitchen, solid wood parquet floors, marmoleum, tiles, blinds, central gas heating, washer, dryer, dishwasher, shared garden. Deposit for common building charges and utilities CZK 4000 for two persons.