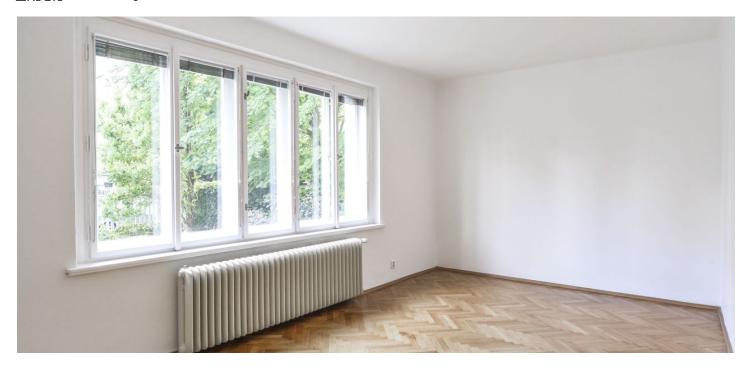

The interior includes a fully fitted eat-in kitchen, a spacious living room, one bedroom facing the garden, an en-suite windowed shower bathroom with toilet, laundry room, storage room, guest toilet, and a large entrance hall.

Preserved original details, large windows, new kitchen, solid wood parquet floors, marmoleum, tiles, blinds, central gas heating, washer, dryer, dishwasher, shared garden. Deposit for common building charges and utilities CZK 4000 for two persons.