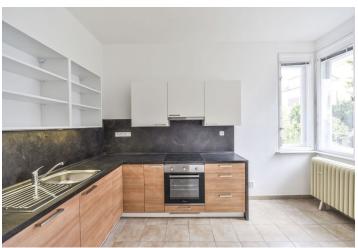

The interior includes a fully fitted eat-in kitchen, a spacious living room, one bedroom facing the garden, an en-suite windowed shower bathroom with toilet, laundry room, storage room, guest toilet, and a large entrance hall.

Preserved original details, large windows, new kitchen, solid wood parquet floors, marmoleum, tiles, blinds, central gas heating, washer, dryer, dishwasher, shared garden. Deposit for common building charges and utilities CZK 4000 for two persons.