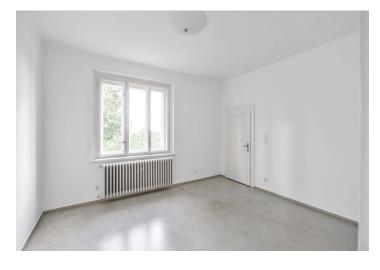

The interior includes a fully fitted eat-in kitchen, a spacious living room, one bedroom facing the garden, an en-suite windowed shower bathroom with toilet, laundry room, storage room, guest toilet, and a large entrance hall.

Preserved original details, large windows, new kitchen, solid wood parquet floors, marmoleum, tiles, blinds, central gas heating, washer, dryer, dishwasher, shared garden. Deposit for common building charges and utilities CZK 4000 for two persons.