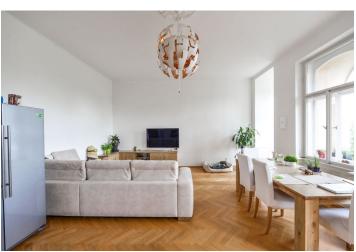

\* Area of the unit according to the Civil Code. The area consists of the sum total area of the entire unit bounded by perimeter walls.

Benefiting from a wonderful location next to the Riegrovy sady park, this is a fully refurbished unfurnished 3-bedroom flat with direct views of the park. Situated on the second floor of a renovated traditional residential building with lift, reception and conference room. Very quick access to the city center, located just a short walk from Jiřího z Poděbrad Square with metro station, rich amenities and a very popular regular produce market.

The interior includes living room with dining area and a fully fitted open kitchen, three bedrooms, bathroom with bathtub and toilet, utility room, guest toilet, and a spacious central entrance hall.

Preserved original details, high ceilings, solid wood parquet floors, tiles, security entry door, gas heating, camera system. Monthly deposit for common building charges, water and heating CZK 3000/month. Electricity is billed separately (transfer to the tenant). Unfurnished.