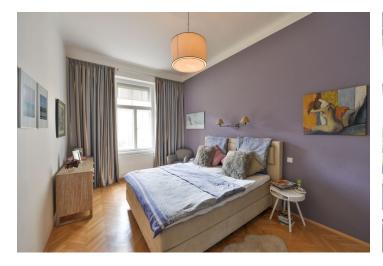

The interior includes living room with dining area and a fully fitted open kitchen, three bedrooms, bathroom with bathtub and toilet, utility room, guest toilet, and a spacious central entrance hall.

Preserved original details, high ceilings, solid wood parquet floors, tiles, security entry door, gas heating, camera system. Monthly deposit for common building charges, water and heating CZK 3000/month. Electricity is billed separately (transfer to the tenant). Unfurnished.