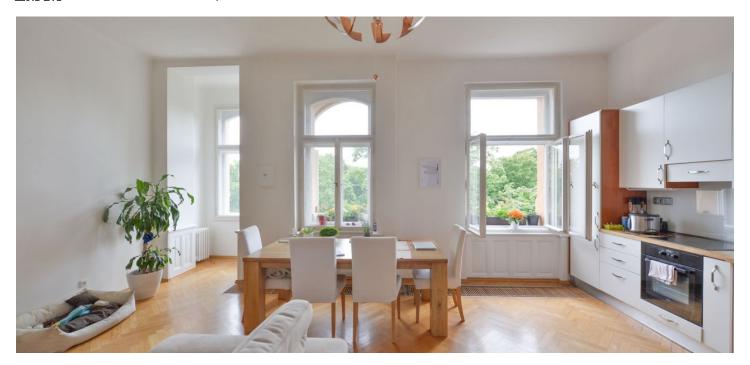

\* Area of the unit according to the Civil Code. The area consists of the sum total area of the entire unit bounded by perimeter walls.

Benefiting from a wonderful location next to the Riegrovy sady park, this is a fully refurbished unfurnished 3-bedroom flat with direct views of the park. Situated on the second floor of a renovated traditional residential building with lift, reception and conference room. Very quick access to the city center, located just a short walk from Jiřího z Poděbrad Square with metro station, rich amenities and a very popular regular produce market.

The interior includes living room with dining area and a fully fitted open kitchen, three bedrooms, bathroom with bathtub and toilet, utility room, guest toilet, and a spacious central entrance hall.

Preserved original details, high ceilings, solid wood parquet floors, tiles, security entry door, gas heating, camera system. Monthly deposit for common building charges, water and heating CZK 3000/month. Electricity is billed separately (transfer to the tenant). Unfurnished.