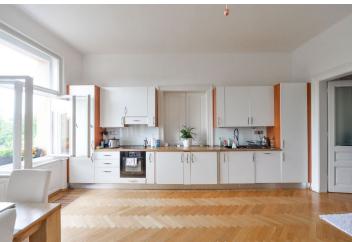

The interior includes living room with dining area and a fully fitted open kitchen, three bedrooms, bathroom with bathtub and toilet, utility room, guest toilet, and a spacious central entrance hall.

Preserved original details, high ceilings, solid wood parquet floors, tiles, security entry door, gas heating, camera system. Monthly deposit for common building charges, water and heating CZK 3000/month. Electricity is billed separately (transfer to the tenant). Unfurnished.