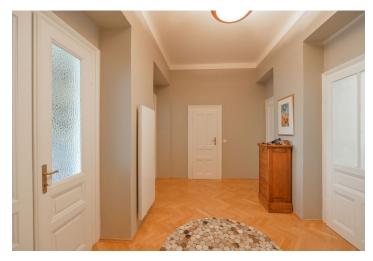

The interior includes living room with dining area and a fully fitted open kitchen, three bedrooms, bathroom with bathtub and toilet, utility room, guest toilet, and a spacious central entrance hall.

Preserved original details, high ceilings, solid wood parquet floors, tiles, security entry door, gas heating, camera system. Monthly deposit for common building charges, water and heating CZK 3000/month. Electricity is billed separately (transfer to the tenant). Unfurnished.