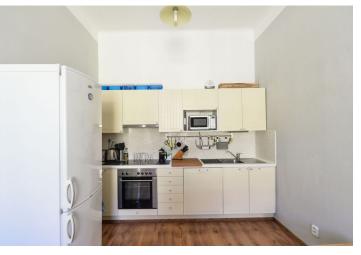

In the entrance hall there is access to the bathroom and **the bright living room** with two windows and **double wing doors**, which creates a crossroad of the apartment. On the left side there is a kitchen with a dining area, while the **bedroom** is on the left. All of the rooms are north-facing, which ensures a **pleasant climate** in the summer.

The atypical elongated bathroom with a toilet and shower is covered with tiny yellow tiles. The bathroom and hallway feature tile flooring, while the living room, kitchen and bedroom have laminate flooring. **3.5 meter high ceilings** increase the space of rooms. This height allowed for the construction of a **storage space** placed under the ceiling in the hallway. There is also a built-in wardrobe and two niches with shelves. **Wood casement windows** and **double wing interior doors** are **original** and restored with preserved brass handles. The equipment also features a security entrance door and a gas boiler. The apartment building has a lift and has been fully renovated. The hallway boasts architecturally interesting columns, original tiles and a stone staircase.