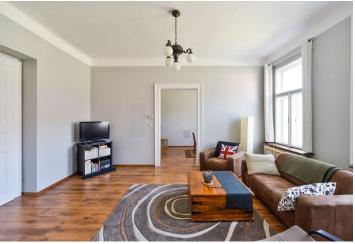

In the entrance hall there is access to the bathroom and **the bright living room** with two windows and **double wing doors**, which creates a crossroad of the apartment. On the left side there is a kitchen with a dining area, while the **bedroom** is on the left. All of the rooms are north-facing, which ensures a **pleasant climate** in the summer.

The atypical elongated bathroom with a toilet and shower is covered with tiny yellow tiles. The bathroom and hallway feature tile flooring, while the living room, kitchen and bedroom have laminate flooring. **3.5 meter high ceilings** increase the space of rooms. This height allowed for the construction of a **storage space** placed under the ceiling in the hallway. There is also a built-in wardrobe and two niches with shelves. **Wood casement windows** and **double wing interior doors** are **original** and restored with preserved brass handles. The equipment also features a security entrance door and a gas boiler. The apartment building has a lift and has been fully renovated. The hallway boasts architecturally interesting columns, original tiles and a stone staircase.