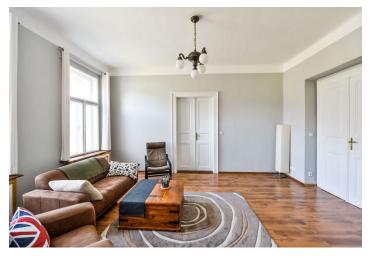

In the entrance hall there is access to the bathroom and **the bright living room** with two windows and **double wing doors**, which creates a crossroad of the apartment. On the left side there is a kitchen with a dining area, while the **bedroom** is on the left. All of the rooms are north-facing, which ensures a **pleasant climate** in the summer.

The atypical elongated bathroom with a toilet and shower is covered with tiny yellow tiles. The bathroom and hallway feature tile flooring, while the living room, kitchen and bedroom have laminate flooring. **3.5 meter high ceilings** increase the space of rooms. This height allowed for the construction of a **storage space** placed under the ceiling in the hallway. There is also a built-in wardrobe and two niches with shelves. **Wood casement windows** and **double wing interior doors** are **original** and restored with preserved brass handles. The equipment also features a security entrance door and a gas boiler. The apartment building has a lift and has been fully renovated. The hallway boasts architecturally interesting columns, original tiles and a stone staircase.