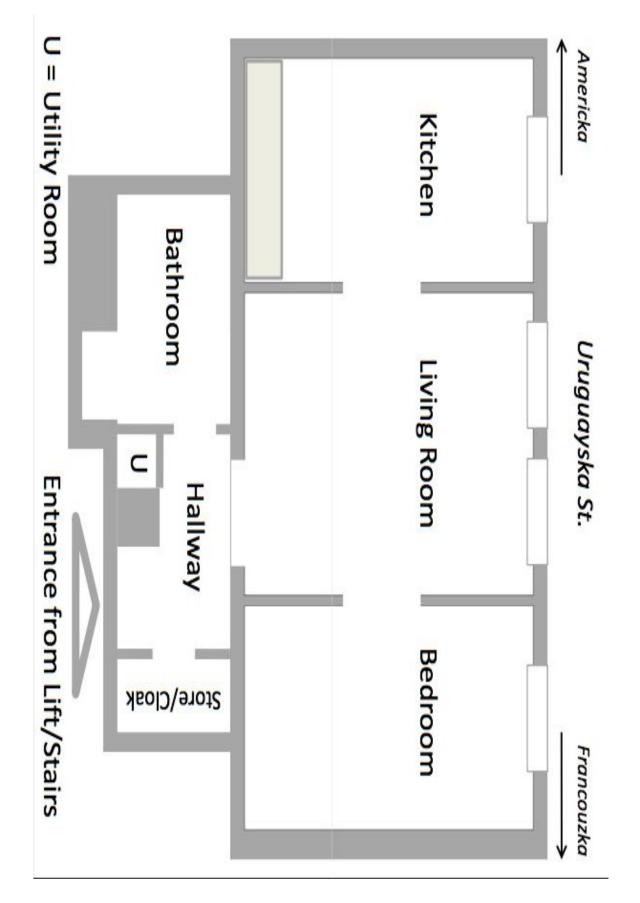

In the entrance hall there is access to the bathroom and **the bright living room** with two windows and **double wing doors**, which creates a crossroad of the apartment. On the left side there is a kitchen with a dining area, while the **bedroom** is on the left. All of the rooms are north-facing, which ensures a **pleasant climate** in the summer.

The atypical elongated bathroom with a toilet and shower is covered with tiny yellow tiles. The bathroom and hallway feature tile flooring, while the living room, kitchen and bedroom have laminate flooring. **3.5 meter high ceilings** increase the space of rooms. This height allowed for the construction of a **storage space** placed under the ceiling in the hallway. There is also a built-in wardrobe and two niches with shelves. **Wood casement windows** and **double wing interior doors** are **original** and restored with preserved brass handles. The equipment also features a security entrance door and a gas boiler. The apartment building has a lift and has been fully renovated. The hallway boasts architecturally interesting columns, original tiles and a stone staircase.