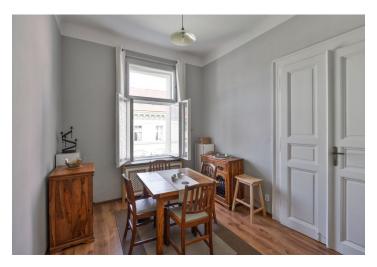

In the entrance hall there is access to the bathroom and **the bright living room** with two windows and **double wing doors**, which creates a crossroad of the apartment. On the left side there is a kitchen with a dining area, while the **bedroom** is on the left. All of the rooms are north-facing, which ensures a **pleasant climate** in the summer.

The atypical elongated bathroom with a toilet and shower is covered with tiny yellow tiles. The bathroom and hallway feature tile flooring, while the living room, kitchen and bedroom have laminate flooring. **3.5 meter high ceilings** increase the space of rooms. This height allowed for the construction of a **storage space** placed under the ceiling in the hallway. There is also a built-in wardrobe and two niches with shelves. **Wood casement windows** and **double wing interior doors** are **original** and restored with preserved brass handles. The equipment also features a security entrance door and a gas boiler. The apartment building has a lift and has been fully renovated. The hallway boasts architecturally interesting columns, original tiles and a stone staircase.