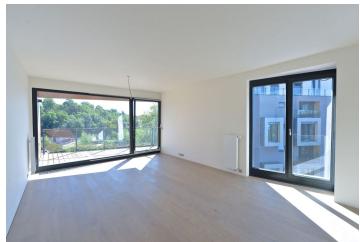

This apartment offers an entrance hall, an open concept living room, dining area and kitchen with access to the balcony and bedroom with bathroom. The apartment is equipped with **wooden windows** with insulating triple glazing, large ceramic tiles, **wooden floors**, LED lighting, intelligent home control system, underfloor heating and complete sanitary facilities. The entire residential building is equipped with a camera system. The apartment also has a separate **cellar unit**.