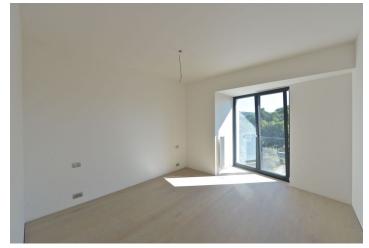

This apartment offers an entrance hall, an open concept living room, dining area and kitchen with access to the balcony and bedroom with bathroom. The apartment is equipped with **wooden windows** with insulating triple glazing, large ceramic tiles, **wooden floors**, LED lighting, intelligent home control system, underfloor heating and complete sanitary facilities. The entire residential building is equipped with a camera system. The apartment also has a separate **cellar unit**.