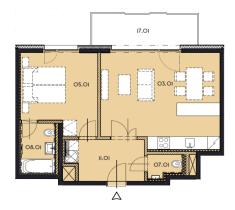

This apartment offers an entrance hall, an open concept living room, dining area and kitchen with access to the balcony and bedroom with bathroom. The apartment is equipped with **wooden windows** with insulating triple glazing, large ceramic tiles, **wooden floors**, LED lighting, intelligent home control system, underfloor heating and complete sanitary facilities. The entire residential building is equipped with a camera system. The apartment also has a separate **cellar unit**.

Interior 59.2 m<sup>2</sup>, balcony 8.8 m<sup>2</sup>.