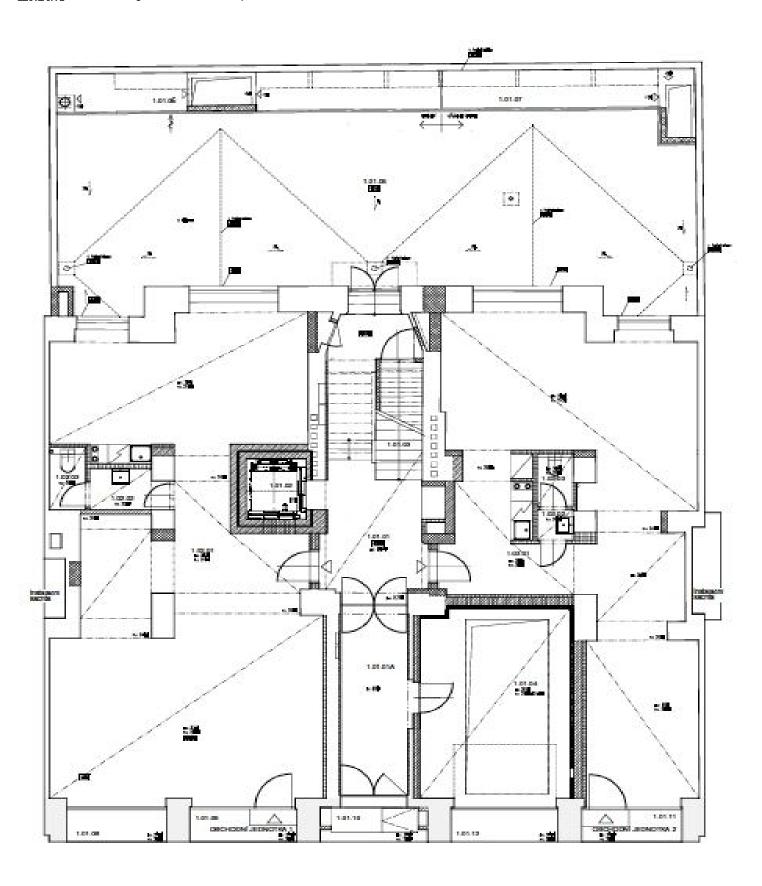

The commercial unit consists of a **two-story sales area**. The ground floor is accessible from the street, the lower level through the staircase leading from the sale area. On the lower floor there is another retail space with an adjacent **storeroom**, **WC** (toilet & wash basin), and an area prepared for a **kitchen**. There is a WC located on the ground floor as well.

Total area, 94,8 m².