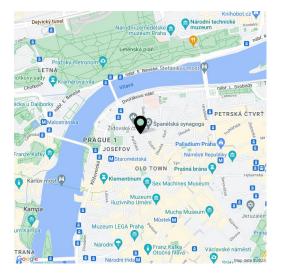

## **Retail space**

Ask for price

95 m², Prague 1, Josefov, Elišky Krásnohorské

The business unit offers immense potential thanks to the **unique location** as well as the **impressive interior**: a few meters from Pařížská Street and the InterContinental Hotel and within easy reach of all tourist destinations as **Prague's Jewish quarter**. The shop could house a boutique, joining the fashion designers on Dlouhá třída and in the nearby surroundings (Timoure et Group, Klára Nademlýnská, Beatta Rajská or Natali Ruden). It can also offer goods to those who are looking for a luxurious souvenir or a valuable memory from Prague. The unit does not have air-conditioning and is not suitable for gastronomic services.