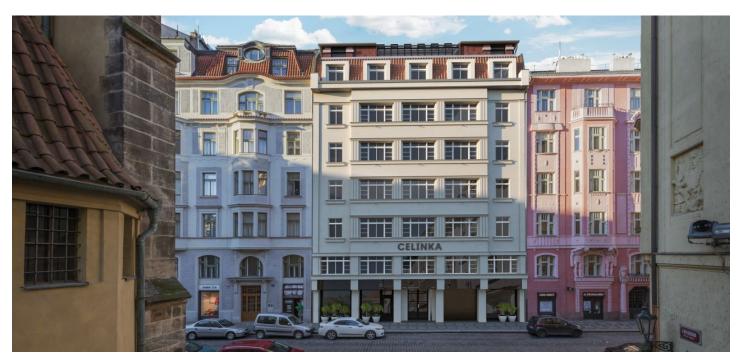

Commercial space in the Celínka residence, situated a short walk from Pařížská Street and close to the popular Spanish Synagogue and the InterContinental Hotel. The two-story unit with large shop windows and an entrance directly from the street is ideal for selling art or luxury goods: designer clothing, jewelry, watches, or Champagne & quality wines.

The space is offered in the state of **white walls**, prepared for finishing of surfaces such as floors, tiles and other fixtures. The sensitive reconstruction of the **early Functionalist house** (led by architect Barbora Škorpilová) retained the original elements that can be seen on the shop windows and the entrance doors. The architect is ready to help with the completion of the offered unit.

The business unit offers immense potential thanks to the **unique location** as well as the **impressive interior**: a few meters from Pařížská Street and the InterContinental Hotel and within easy reach of all tourist destinations as **Prague's Jewish quarter**. The shop could house a boutique, joining the fashion designers on Dlouhá třída and in the nearby surroundings (Timoure et Group, Klára Nademlýnská, Beatta Rajská or Natali Ruden). It can also offer goods to those who are looking for a luxurious souvenir or a valuable memory from Prague. The unit does not have air-conditioning and is not suitable for gastronomic services.