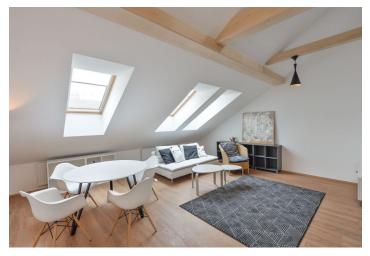

The fully air-conditioned interior features a comfortable living room with a fully fitted open kitchen, two separate bedrooms, bathroom with bathtub, walk-in shower and toilet, a fitted walk-in closet, and entrance hall. There is also an open gallery with study and relaxation areas.