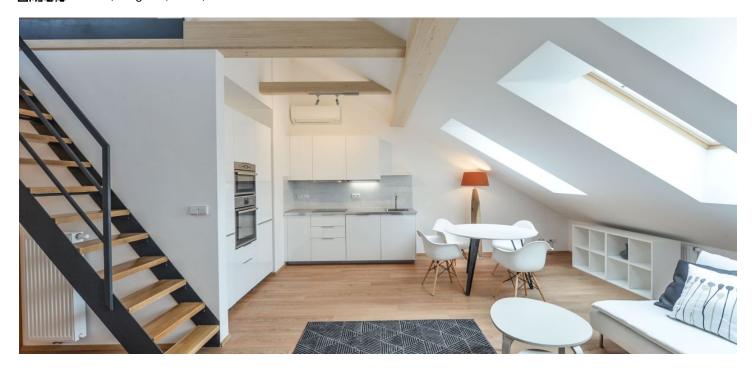

\* Area of the unit according to the Civil Code. The area consists of the sum total area of the entire unit bounded by perimeter walls.

Brand new, completely renovated furnished 2-bedroom split-level attic flat on the fifth floor of a newly renovated building with lift and preserved original features. Well located in the rapidly developing district of Prague 8 - Karlín, 200 m from a tram stop and two blocks from Křižíkova metro station. Within walking distance of the Karlín business center, great amenities and a number of cafes, bistros and restaurants. The city center is accessible within a few minutes by tram or metro. You can also use the nearby bike path along the Vltava River.

The fully air-conditioned interior features a comfortable living room with a fully fitted open kitchen, two separate bedrooms, bathroom with bathtub, walk-in shower and toilet, a fitted walk-in closet, and entrance hall. There is also an open gallery with study and relaxation areas.