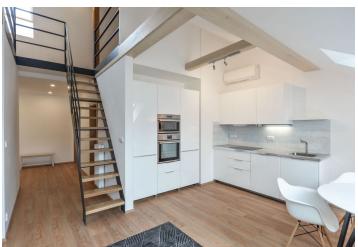

The fully air-conditioned interior features a comfortable living room with a fully fitted open kitchen, two separate bedrooms, bathroom with bathtub, walk-in shower and toilet, a fitted walk-in closet, and entrance hall. There is also an open gallery with study and relaxation areas.

Good quality vinyl floors, central gas heating, heated tile floors in the bathroom, washer / dryer, dishwasher, induction cooktop, fan oven, microwave oven, video entry phone, alarm. Common building charges CZK 500 /month. Deposit for water and heating CZK 2000/month for one person (CZK 3000/month for two). Electricity is billed separately.