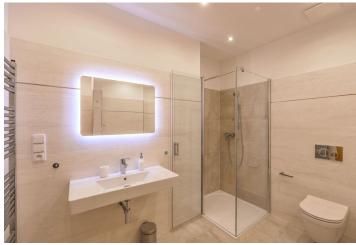

The fully air-conditioned interior features a comfortable living room with a fully fitted open kitchen, two separate bedrooms, bathroom with bathtub, walk-in shower and toilet, a fitted walk-in closet, and entrance hall. There is also an open gallery with study and relaxation areas.