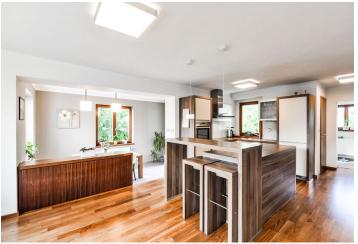

The house is accessible via a **wooden terrace**. The main feature of the ground floor is a **generous southwest orientated living room** with a fully equipped **kitchen and a dining area**. From here you can directly access the terrace, perfect for al fresco dining during the warmer months. The ground floor also has a pantry, a utility room, a laundry room, and a separate toilet. There is also a door leading directly to the **double garage**. A wooden staircase with a glass railing leads upstairs where there is a central gallery with bookcases and skylights. From the gallery you can enter the main bathroom with a window, a **bedroom with a walk-in closet, a study, and a second bedroom with an en-suite bathroom** with a shower.

The glue down wooden floor is **American walnut wood**, **Bangkirai** exotic wood is laid on the terrace. The **veneered doors** are **frameless**. The **wooden Euro-windows** with wide (inner) wooden parapets are shielded with glassenclosed **safety shutters**. The shutters work automatically with a light sensor. The main bathroom with large-format tiles is equipped with a **DURAVIT** double sink, a **Villeroy & Boch** deep designer bathtub, and **Hansgrohe** faucets. **AEG** kitchen appliances, **Siemens** extractor fan with an outlet. Heating is provided by a **Viessmann** gas boiler, which is located in the utility room, and a **heating mat**. In the garden, there is a **pergola** and a **garden house with a toilet**, the land has its own **well**. The offer includes custom made wooden furniture. **Possibility to divide the plot according to the existing geometric plan, creating a plot for another house.** 