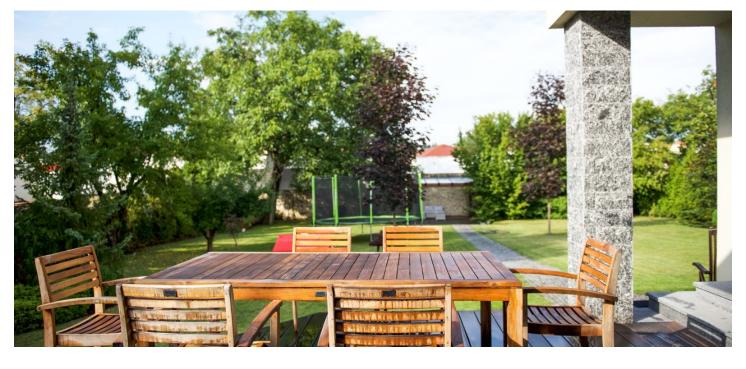

Autosalon Constraints of the second s

Attractively renovated, fully furnished family house with a terrace and a large well-kept garden, set in a residential area with plenty of greenery in the surrounding gardens and close to schools of all levels.

The house is accessible via a **wooden terrace**. The main feature of the ground floor is a **generous southwest orientated living room** with a fully equipped **kitchen and a dining area**. From here you can directly access the terrace, perfect for al fresco dining during the warmer months. The ground floor also has a pantry, a utility room, a laundry room, and a separate toilet. There is also a door leading directly to the **double garage**. A wooden staircase with a glass railing leads upstairs where there is a central gallery with bookcases and skylights. From the gallery you can enter the main bathroom with a window, a **bedroom with a walk-in closet, a study, and a second bedroom with an en-suite bathroom** with a shower.

The glue down wooden floor is **American walnut wood**, **Bangkirai** exotic wood is laid on the terrace. The **veneered doors** are **frameless**. The **wooden Euro-windows** with wide (inner) wooden parapets are shielded with glassenclosed **safety shutters**. The shutters work automatically with a light sensor. The main bathroom with large-format tiles is equipped with a **DURAVIT** double sink, a **Villeroy & Boch** deep designer bathtub, and **Hansgrohe** faucets. **AEG** kitchen appliances, **Siemens** extractor fan with an outlet. Heating is provided by a **Viessmann** gas boiler, which is located in the utility room, and a **heating mat**. In the garden, there is a **pergola** and a **garden house with a toilet**, the land has its own **well**. The offer includes custom made wooden furniture. **Possibility to divide the plot according to the existing geometric plan, creating a plot for another house.** 