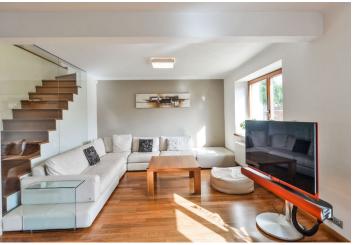

The house is accessible via a **wooden terrace**. The main feature of the ground floor is a **generous southwest orientated living room** with a fully equipped **kitchen and a dining area**. From here you can directly access the terrace, perfect for al fresco dining during the warmer months. The ground floor also has a pantry, a utility room, a laundry room, and a separate toilet. There is also a door leading directly to the **double garage**. A wooden staircase with a glass railing leads upstairs where there is a central gallery with bookcases and skylights. From the gallery you can enter the main bathroom with a window, a **bedroom with a walk-in closet, a study, and a second bedroom with an en-suite bathroom** with a shower.