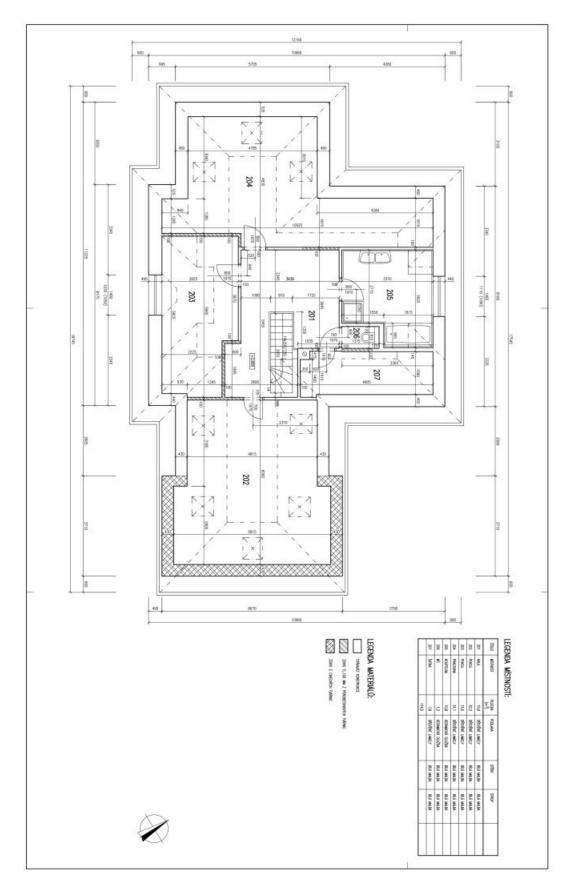

The house is accessible via a **wooden terrace**. The main feature of the ground floor is a **generous southwest orientated living room** with a fully equipped **kitchen and a dining area**. From here you can directly access the terrace, perfect for al fresco dining during the warmer months. The ground floor also has a pantry, a utility room, a laundry room, and a separate toilet. There is also a door leading directly to the **double garage**. A wooden staircase with a glass railing leads upstairs where there is a central gallery with bookcases and skylights. From the gallery you can enter the main bathroom with a window, a **bedroom with a walk-in closet, a study, and a second bedroom with an en-suite bathroom** with a shower.

Interior 190.1 m², garage 34.6 m², built-up area 149 m², garden 1,570 m², land 1,719 m².

Svoboda & Williams s.r.o. info@svoboda-williams.com www.svoboda-williams.com Prague +420 257 328 281 +420 724 551 238 Brno +420 543 250 711 +420 724 551 238 **Bratislava** +421 948 939 938 **PDF created** 12. 02. 2025, 19:57