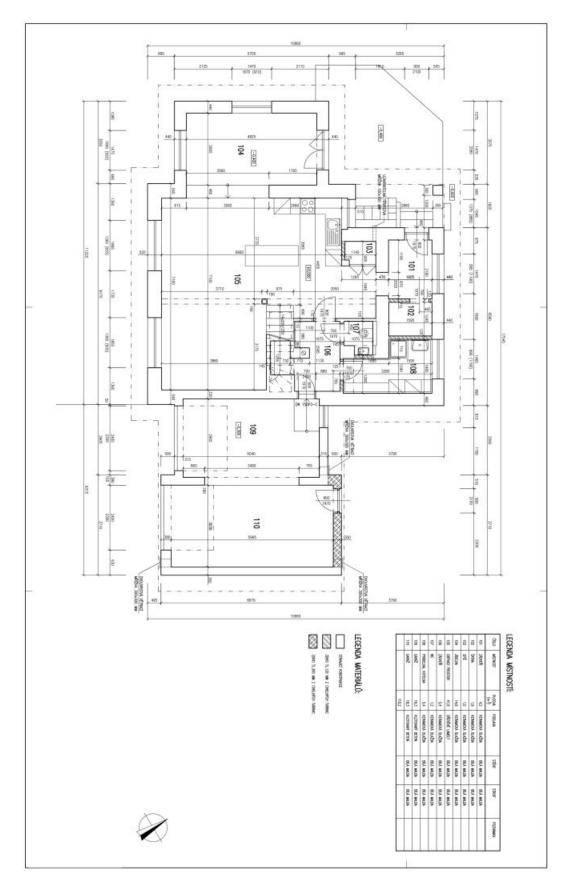

The house is accessible via a **wooden terrace**. The main feature of the ground floor is a **generous southwest orientated living room** with a fully equipped **kitchen and a dining area**. From here you can directly access the terrace, perfect for al fresco dining during the warmer months. The ground floor also has a pantry, a utility room, a laundry room, and a separate toilet. There is also a door leading directly to the **double garage**. A wooden staircase with a glass railing leads upstairs where there is a central gallery with bookcases and skylights. From the gallery you can enter the main bathroom with a window, a **bedroom with a walk-in closet, a study, and a second bedroom with an en-suite bathroom** with a shower.

Interior 190.1 m², garage 34.6 m², built-up area 149 m², garden 1,570 m², land 1,719 m².

Svoboda & Williams s.r.o. info@svoboda-williams.com www.svoboda-williams.com Prague +420 257 328 281 +420 724 551 238 Brno +420 543 250 711 +420 724 551 238 **Bratislava** +421 948 939 938 **PDF created** 12. 02. 2025, 19:57