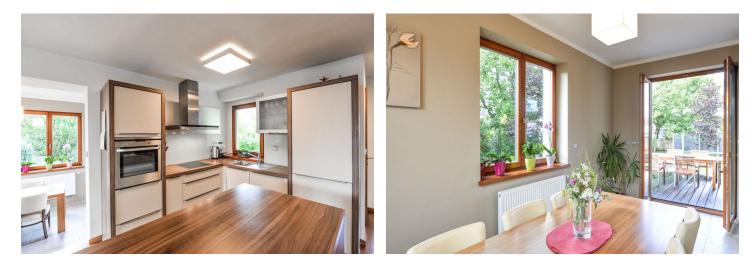

The house is accessible via a **wooden terrace**. The main feature of the ground floor is a **generous southwest orientated living room** with a fully equipped **kitchen and a dining area**. From here you can directly access the terrace, perfect for al fresco dining during the warmer months. The ground floor also has a pantry, a utility room, a laundry room, and a separate toilet. There is also a door leading directly to the **double garage**. A wooden staircase with a glass railing leads upstairs where there is a central gallery with bookcases and skylights. From the gallery you can enter the main bathroom with a window, a **bedroom with a walk-in closet, a study, and a second bedroom with an en-suite bathroom** with a shower.

The glue down wooden floor is **American walnut wood**, **Bangkirai** exotic wood is laid on the terrace. The **veneered doors** are **frameless**. The **wooden Euro-windows** with wide (inner) wooden parapets are shielded with glassenclosed **safety shutters**. The shutters work automatically with a light sensor. The main bathroom with large-format tiles is equipped with a **DURAVIT** double sink, a **Villeroy & Boch** deep designer bathtub, and **Hansgrohe** faucets. **AEG** kitchen appliances, **Siemens** extractor fan with an outlet. Heating is provided by a **Viessmann** gas boiler, which is located in the utility room, and a **heating mat**. In the garden, there is a **pergola** and a **garden house with a toilet**, the land has its own **well**. The offer includes custom made wooden furniture. **Possibility to divide the plot according to the existing geometric plan, creating a plot for another house.** 