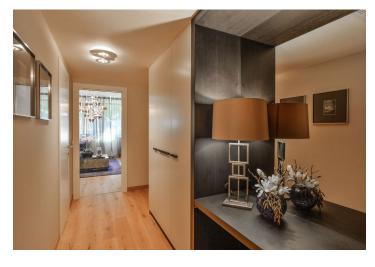

The layout of the apartment is characterized by its **functionality**, **generous space** and **practical storage space**. The interior consists of an entry hall connecting to the living room with a kitchen and an entrance to the balcony, three bedrooms (one of them with balcony), two bathrooms and utility room. Elegant common areas provide a reception desk, as well as a storeroom for bikes and baby strollers.