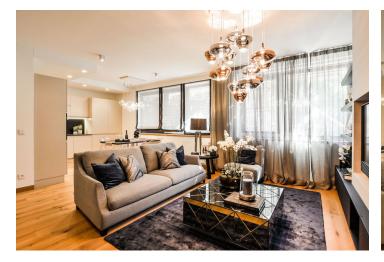

The layout of the apartment is characterized by its **functionality**, **generous space** and **practical storage space**. The interior consists of an entry hall connecting to the living room with a kitchen and an entrance to the balcony, three bedrooms (one of them with balcony), two bathrooms and utility room. Elegant common areas provide a reception desk, as well as a storeroom for bikes and baby strollers.

The interior will be equipped with wooden lamella flooring, large-size tiles, aluminum windows with thermal insulating triple glazing, safety entry steel door, wooden interior doors, intelligent LED lighting and Grohe, Villeroy & Boch or KALDEWEI sanitary. Cooling is ensured by central circulating units in the suspended ceilings in the apartment's halls. The purchase price includes 1 garage parking space.