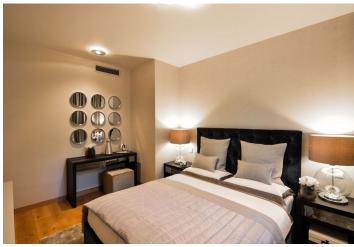

\* Area of the unit according to the Civil Code. The area consists of the sum total area of the entire unit bounded by perimeter walls.

Modern 3-bedroom apartment with a balcony situated on the first floor of a new residential building designed by the Italian architect Porcellini in a very high standard and with an ideal location on a mild, sunny slope, ensuring most comfortable living with pleasant views of greenery.

The layout of the apartment is characterized by its **functionality**, **generous space** and **practical storage space**. The interior consists of an entry hall connecting to the living room with a kitchen and an entrance to the balcony, three bedrooms (one of them with balcony), two bathrooms and utility room. Elegant common areas provide a reception desk, as well as a storeroom for bikes and baby strollers.

The interior will be equipped with wooden lamella flooring, large-size tiles, aluminum windows with thermal insulating triple glazing, safety entry steel door, wooden interior doors, intelligent LED lighting and Grohe, Villeroy & Boch or KALDEWEI sanitary. Cooling is ensured by central circulating units in the suspended ceilings in the apartment's halls. The purchase price includes 1 garage parking space.