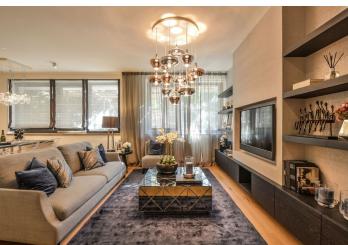

The layout of the apartment is characterized by its **functionality**, **generous space** and **practical storage space**. The interior consists of an entry hall connecting to the living room with a kitchen and an entrance to the balcony, three bedrooms (one of them with balcony), two bathrooms and utility room. Elegant common areas provide a reception desk, as well as a storeroom for bikes and baby strollers.

The interior will be equipped with wooden lamella flooring, large-size tiles, aluminum windows with thermal insulating triple glazing, safety entry steel door, wooden interior doors, intelligent LED lighting and Grohe, Villeroy & Boch or KALDEWEI sanitary. Cooling is ensured by central circulating units in the suspended ceilings in the apartment's halls. The purchase price includes 1 garage parking space.