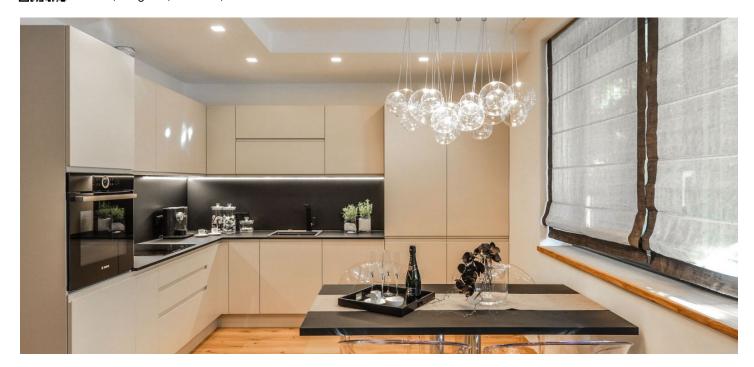

\* Area of the unit according to the Civil Code. The area consists of the sum total area of the entire unit bounded by perimeter walls.

Modern 3-bedroom apartment with a balcony situated on the first floor of a new residential building designed by the Italian architect Porcellini in a very high standard and with an ideal location on a mild, sunny slope, ensuring most comfortable living with pleasant views of greenery.

The layout of the apartment is characterized by its **functionality**, **generous space** and **practical storage space**. The interior consists of an entry hall connecting to the living room with a kitchen and an entrance to the balcony, three bedrooms (one of them with balcony), two bathrooms and utility room. Elegant common areas provide a reception desk, as well as a storeroom for bikes and baby strollers.

The interior will be equipped with wooden lamella flooring, large-size tiles, aluminum windows with thermal insulating triple glazing, safety entry steel door, wooden interior doors, intelligent LED lighting and Grohe, Villeroy & Boch or KALDEWEI sanitary. Cooling is ensured by central circulating units in the suspended ceilings in the apartment's halls. The purchase price includes 1 garage parking space.