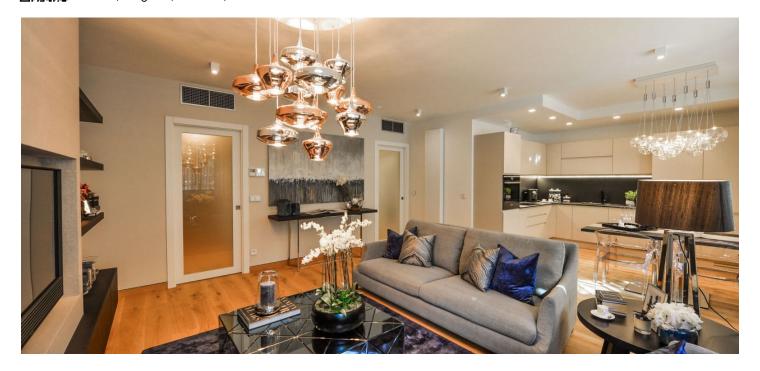

The layout of the apartment is characterized by its **functionality**, **generous space and practical storage space**. The interior consists of an entry hall connecting to the living room with a kitchen and an entrance to the balcony, three bedrooms (one of them with balcony), two bathrooms and utility room. Elegant common areas provide a reception desk, as well as a storeroom for bikes and baby strollers.

The interior will be equipped with wooden lamella flooring, large-size tiles, aluminum windows with thermal insulating triple glazing, safety entry steel door, wooden interior doors, intelligent LED lighting and Grohe, Villeroy & Boch or KALDEWEI sanitary. Cooling is ensured by central circulating units in the suspended ceilings in the apartment's halls. The purchase price includes 1 garage parking space.