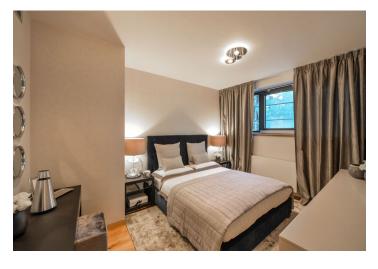

The layout of the apartment is characterized by its **functionality**, **generous space and practical storage space**. The interior consists of an entry hall connecting to the living room with a kitchen and an entrance to the balcony, three bedrooms (one of them with balcony), two bathrooms and utility room. Elegant common areas provide a reception desk, as well as a storeroom for bikes and baby strollers.

The interior will be equipped with wooden lamella flooring, large-size tiles, aluminum windows with thermal insulating triple glazing, safety entry steel door, wooden interior doors, intelligent LED lighting and Grohe, Villeroy & Boch or KALDEWEI sanitary. Cooling is ensured by central circulating units in the suspended ceilings in the apartment's halls. The purchase price includes 1 garage parking space.