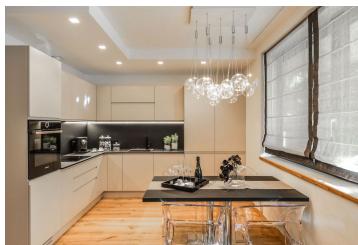

The layout of the apartment is characterized by its **functionality**, **generous space and practical storage space**. The interior consists of an entry hall connecting to the living room with a kitchen and an entrance to the balcony, three bedrooms (one of them with balcony), two bathrooms and utility room. Elegant common areas provide a reception desk, as well as a storeroom for bikes and baby strollers.

The interior will be equipped with wooden lamella flooring, large-size tiles, aluminum windows with thermal insulating triple glazing, safety entry steel door, wooden interior doors, intelligent LED lighting and Grohe, Villeroy & Boch or KALDEWEI sanitary. Cooling is ensured by central circulating units in the suspended ceilings in the apartment's halls. The purchase price includes 1 garage parking space.