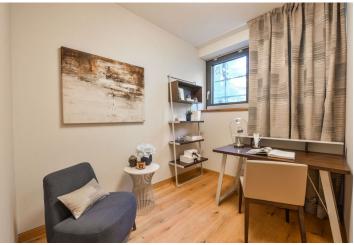

The layout of the apartment is characterized by its **functionality**, **generous space and practical storage space**. The interior consists of an entry hall connecting to the living room with a kitchen and an entrance to the balcony, three bedrooms (one of them with balcony), two bathrooms and utility room. Elegant common areas provide a reception desk, as well as a storeroom for bikes and baby strollers.

The interior will be equipped with wooden lamella flooring, large-size tiles, aluminum windows with thermal insulating triple glazing, safety entry steel door, wooden interior doors, intelligent LED lighting and Grohe, Villeroy & Boch or KALDEWEI sanitary. Cooling is ensured by central circulating units in the suspended ceilings in the apartment's halls. The purchase price includes 1 garage parking space.