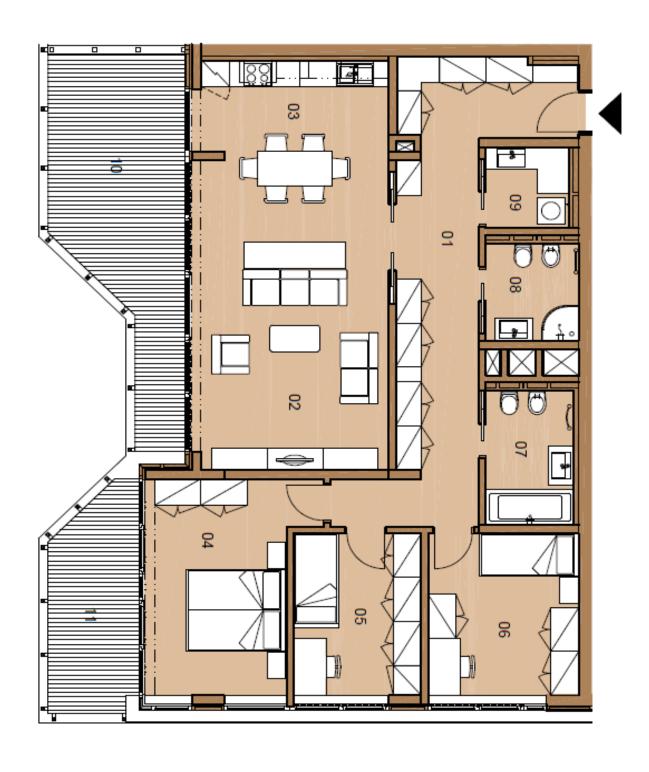

The layout of the apartment is characterized by its **functionality**, **generous space and practical storage space**. The interior consists of an entry hall connecting to the living room with a kitchen and an entrance to the balcony, three bedrooms (one of them with balcony), two bathrooms and utility room. Elegant common areas provide a reception desk, as well as a storeroom for bikes and baby strollers.

Interior 123.7 m², balcony 28.55 m².