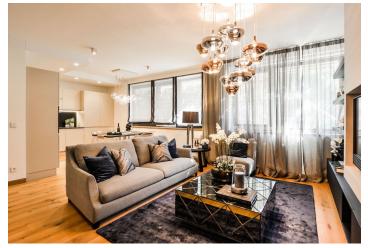

The layout of the apartment is characterized by its **functionality**, **generous space and practical storage space**. The interior consists of an entry hall connecting to the living room with a kitchen and an entrance to the balcony, three bedrooms (one of them with balcony), two bathrooms and utility room. Elegant common areas provide a reception desk, as well as a storeroom for bikes and baby strollers.

The interior will be equipped with wooden lamella flooring, large-size tiles, aluminum windows with thermal insulating triple glazing, safety entry steel door, wooden interior doors, intelligent LED lighting and Grohe, Villeroy & Boch or KALDEWEI sanitary. Cooling is ensured by central circulating units in the suspended ceilings in the apartment's halls. The purchase price includes 1 garage parking space.