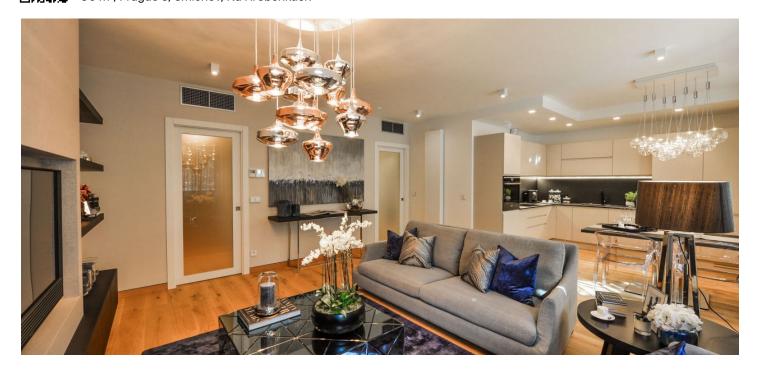

\* Area of the unit according to the Civil Code. The area consists of the sum total area of the entire unit bounded by perimeter walls.

Modern 2-bedroom apartment situated on the first floor of a new residential building designed by the Italian architect Porcellini in a very high standard and with an ideal location on a mild, sunny slope, ensuring most comfortable living with pleasant views of greenery.

The layout of the apartment is characterized by its **functionality**, **generous space and practical storage space**. The interior consists of an entry hall connecting to the living room with a kitchen, two bedrooms, a separate toilet and a bathroom with shower. Elegant common areas provide a reception desk, as well as a storeroom for bikes and baby strollers.

The interior will be equipped with wooden lamella flooring, large-size tiles, aluminium windows with thermal insulating triple glazing, safety entry steel door, wooden interior doors, intelligent LED lighting and Grohe, Villeroy & Boch or KALDEWEI sanitary. Cooling is ensured by central circulating units in the suspended ceilings in the apartment's halls. The purchase price includes 1 garage parking space.