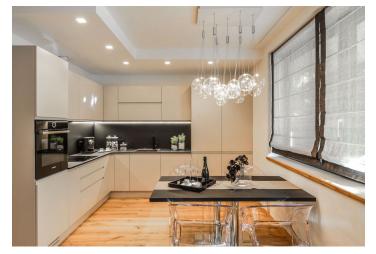

The layout of the apartment is characterized by its **functionality**, **generous space and practical storage space**. The interior consists of an entry hall connecting to the living room with a kitchen, two bedrooms, a separate toilet and a bathroom with shower. Elegant common areas provide a reception desk, as well as a storeroom for bikes and baby strollers.

The interior will be equipped with wooden lamella flooring, large-size tiles, aluminium windows with thermal insulating triple glazing, safety entry steel door, wooden interior doors, intelligent LED lighting and Grohe, Villeroy & Boch or KALDEWEI sanitary. Cooling is ensured by central circulating units in the suspended ceilings in the apartment's halls. The purchase price includes 1 garage parking space.