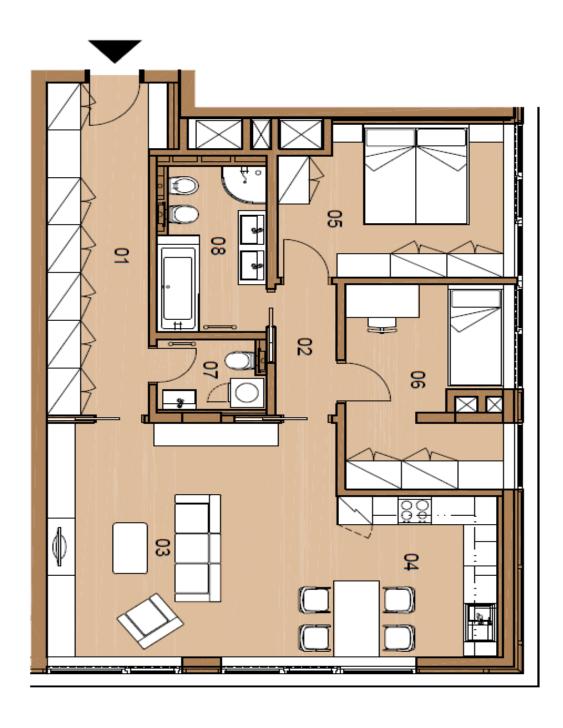

The layout of the apartment is characterized by its **functionality**, **generous space and practical storage space**. The interior consists of an entry hall connecting to the living room with a kitchen, two bedrooms, a separate toilet and a bathroom with shower. Elegant common areas provide a reception desk, as well as a storeroom for bikes and baby strollers.

Interior 90.32 m<sup>2</sup>.