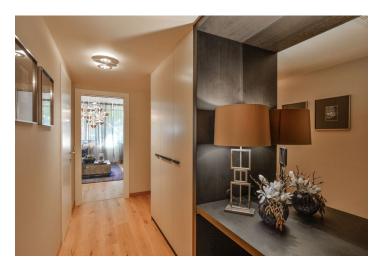

The layout of the apartment is characterized by its **functionality**, **generous space and practical storage space**. The interior consists of an entry hall connecting to the living room with a kitchen, two bedrooms, a separate toilet and a bathroom with shower. Elegant common areas provide a reception desk, as well as a storeroom for bikes and baby strollers.