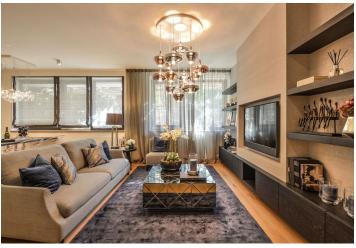

The layout of the apartment is characterized by its **functionality**, **generous space and practical storage space**. The interior consists of an entry hall connecting to the living room with a kitchen, two bedrooms, a separate toilet and a bathroom with shower. Elegant common areas provide a reception desk, as well as a storeroom for bikes and baby strollers.

The interior will be equipped with wooden lamella flooring, large-size tiles, aluminium windows with thermal insulating triple glazing, safety entry steel door, wooden interior doors, intelligent LED lighting and Grohe, Villeroy & Boch or KALDEWEI sanitary. Cooling is ensured by central circulating units in the suspended ceilings in the apartment's halls. The purchase price includes 1 garage parking space.