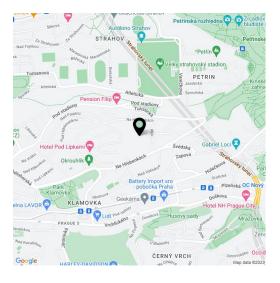

The Hřebenky area is one of the most **sought after residential locations** in Prague due to its tranquillity, which is thanks to minimal traffic, and it being within immediate reach of Prague's centre, complete with all services. It is worth mentioning the fast approach to several **prestigious international schools** in Prague 6, and settings for a wide range of free time activities such as the nearby **Ladronka and Petřín** parks. The location also allows easy access to the Vaclav Havel Airport Prague, Pilsen, and Karlovy Vary.