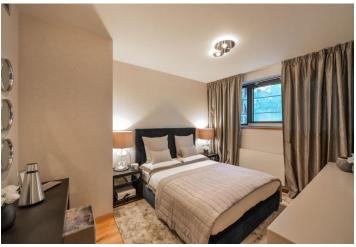

The layout of the apartment is characterized by its **functionality**, **generous space and practical storage space**. The interior consists of an entry hall connecting to the living room with a kitchen, two bedrooms, a separate toilet and a bathroom with shower. Elegant common areas provide a reception desk, as well as a storeroom for bikes and baby strollers.

The interior will be equipped with wooden lamella flooring, large-size tiles, aluminium windows with thermal insulating triple glazing, safety entry steel door, wooden interior doors, intelligent LED lighting and Grohe, Villeroy & Boch or KALDEWEI sanitary. Cooling is ensured by central circulating units in the suspended ceilings in the apartment's halls. The purchase price includes 1 garage parking space.