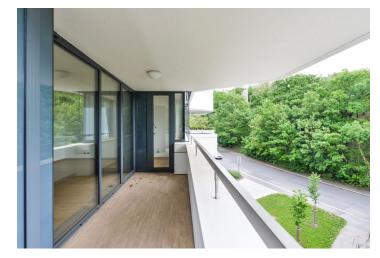

\* Area of the unit according to the Civil Code. The area consists of the sum total area of the entire unit bounded by perimeter walls.

This modern 4-bedroom apartment with two balconies situated on the second floor of a new residential building designed by the Italian architect Porcellini to a very high standard and with an ideal location on a sunny slope, ensures utmost comfortable living with pleasant green views.

The layout of the apartment is characterized by its **functionality**, **generous floor space**, **and practical storage solutions**. The interior consists of an entry hall, a central hall connected to the living room with a kitchen and balcony, a bedroom with an en-suite bathroom, three more bedrooms, a bathroom, and a separate toilet. Two bedrooms have access to the second balcony. The building's elegant common areas include a reception desk as well as a storage room for bikes and baby strollers.