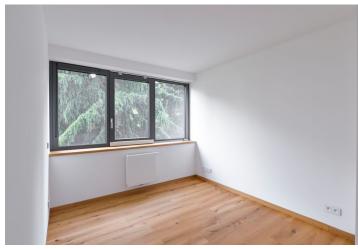

\* Area of the unit according to the Civil Code. The area consists of the sum total area of the entire unit bounded by perimeter walls.

This modern 4-bedroom apartment with two balconies situated on the second floor of a new residential building designed by the Italian architect Porcellini to a very high standard and with an ideal location on a sunny slope, ensures utmost comfortable living with pleasant green views.

The layout of the apartment is characterized by its **functionality**, **generous floor space**, **and practical storage solutions**. The interior consists of an entry hall, a central hall connected to the living room with a kitchen and balcony, a bedroom with an en-suite bathroom, three more bedrooms, a bathroom, and a separate toilet. Two bedrooms have access to the second balcony. The building's elegant common areas include a reception desk as well as a storage room for bikes and baby strollers.

The interior is equipped with wooden laminate flooring, large-format tiles, insulated triple-glazed aluminum windows, a security steel entry door, wooden interior doors, intelligent LED lighting, and Grohe, Villeroy & Boch, or KALDEWEI sanitary ware. Cooling is ensured by central circulating units in the suspended ceilings in the apartment's halls. The purchase price includes 2 garage parking spaces.