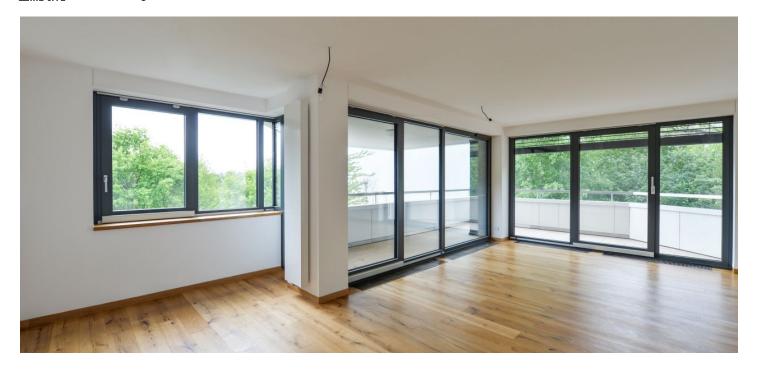

\* Area of the unit according to the Civil Code. The area consists of the sum total area of the entire unit bounded by perimeter walls.

This modern 4-bedroom apartment with two balconies situated on the second floor of a new residential building designed by the Italian architect Porcellini to a very high standard and with an ideal location on a sunny slope, ensures utmost comfortable living with pleasant green views.

The layout of the apartment is characterized by its **functionality**, **generous floor space**, **and practical storage solutions**. The interior consists of an entry hall, a central hall connected to the living room with a kitchen and balcony, a bedroom with an en-suite bathroom, three more bedrooms, a bathroom, and a separate toilet. Two bedrooms have access to the second balcony. The building's elegant common areas include a reception desk as well as a storage room for bikes and baby strollers.

The interior is equipped with wooden laminate flooring, large-format tiles, insulated triple-glazed aluminum windows, a security steel entry door, wooden interior doors, intelligent LED lighting, and Grohe, Villeroy & Boch, or KALDEWEI sanitary ware. Cooling is ensured by central circulating units in the suspended ceilings in the apartment's halls. The purchase price includes 2 garage parking spaces.