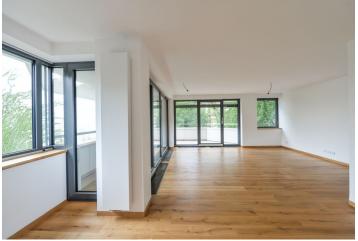

The layout of the apartment is characterized by its **functionality**, **generous floor space**, **and practical storage solutions**. The interior consists of an entry hall, a central hall connected to the living room with a kitchen and balcony, a bedroom with an en-suite bathroom, three more bedrooms, a bathroom, and a separate toilet. Two bedrooms have access to the second balcony. The building's elegant common areas include a reception desk as well as a storage room for bikes and baby strollers.

The interior is equipped with wooden laminate flooring, large-format tiles, insulated triple-glazed aluminum windows, a security steel entry door, wooden interior doors, intelligent LED lighting, and Grohe, Villeroy & Boch, or KALDEWEI sanitary ware. Cooling is ensured by central circulating units in the suspended ceilings in the apartment's halls. The purchase price includes 2 garage parking spaces.