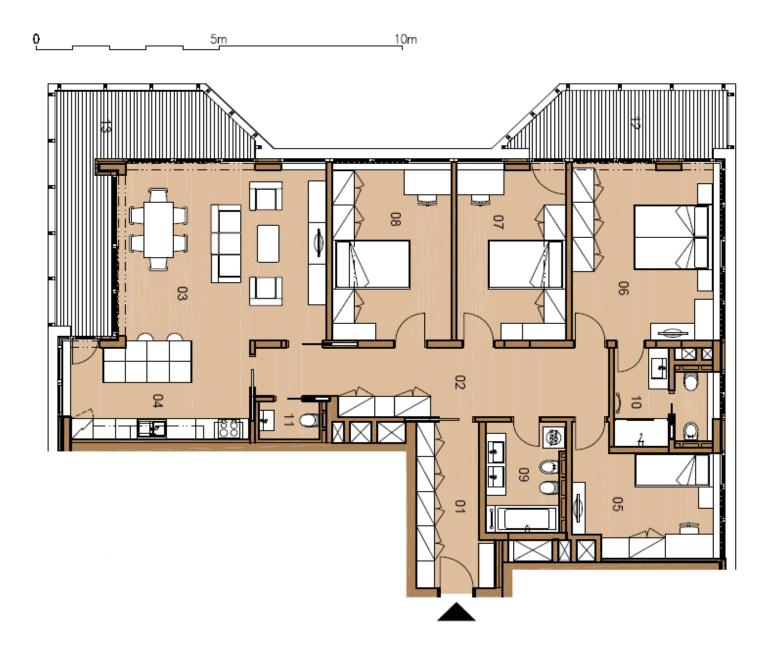

The layout of the apartment is characterized by its **functionality**, **generous floor space**, **and practical storage solutions**. The interior consists of an entry hall, a central hall connected to the living room with a kitchen and balcony, a bedroom with an en-suite bathroom, three more bedrooms, a bathroom, and a separate toilet. Two bedrooms have access to the second balcony. The building's elegant common areas include a reception desk as well as a storage room for bikes and baby strollers.

Interior 158 m², balcony 27.79 m².

In addition to regular property viewings, we also offer **real time video viewings** via WhatsApp, FaceTime, Messenger, Skype, and other apps.