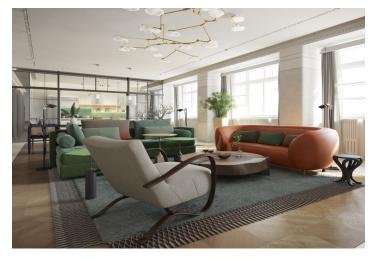

The layout of the 1st-floor apartment features a large living room with east-facing windows with views of the Spanish Synagogue, a partly separate kitchen and 1 west-facing bedroom with a balcony overlooking the courtyard and an en-suite bathroom. There is also a spacious entrance hall, a separate toilet, and a utility room.

The ceiling height of 3.5 m ensures a comfortable feeling of space and airiness. The **high standard** apartment is in the state of white walls, and can be finished by the **Mimolimit** studio (Škorpilová), **Nobis Studio**, or by the buyer's architect of choice. There are **casement windows** with insulated double-glazed panes, entrance safety doors, and original replicas of balcony doors. The apartment will be prepared for the installation of **intelligent FCU** (**fan-coil unit**) **technology and a cooling system**. The **recuperation unit** will ensure optimum humidity and cleanliness. An electronic camera system will secure the front door. The apartment includes a **cellar** and it is possible to buy **1 garage parking space** in the automatic parking system.