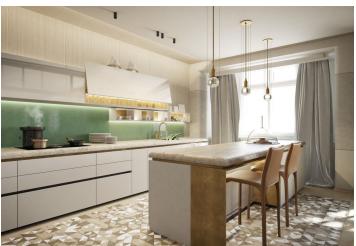

The layout of the 1st-floor apartment features a large living room with east-facing windows with views of the Spanish Synagogue, a partly separate kitchen and 1 west-facing bedroom with a balcony overlooking the courtyard and an en-suite bathroom. There is also a spacious entrance hall, a separate toilet, and a utility room.

The ceiling height of 3.5 m ensures a comfortable feeling of space and airiness. The **high standard** apartment is in the state of white walls, and can be finished by the **Mimolimit** studio (Škorpilová), **Nobis Studio**, or by the buyer's architect of choice. There are **casement windows** with insulated double-glazed panes, entrance safety doors, and original replicas of balcony doors. The apartment will be prepared for the installation of **intelligent FCU** (**fan-coil unit**) **technology and a cooling system**. The **recuperation unit** will ensure optimum humidity and cleanliness. An electronic camera system will secure the front door. The apartment includes a **cellar** and it is possible to buy **1 garage parking space** in the automatic parking system.