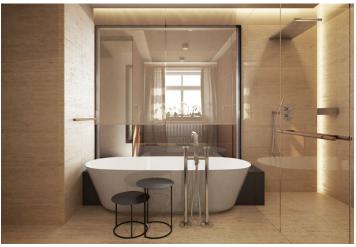

The layout of the 1st-floor apartment features a large living room with east-facing windows with views of the Spanish Synagogue, a partly separate kitchen and 1 west-facing bedroom with a balcony overlooking the courtyard and an en-suite bathroom. There is also a spacious entrance hall, a separate toilet, and a utility room.

The ceiling height of 3.5 m ensures a comfortable feeling of space and airiness. The **high standard** apartment is in the state of white walls, and can be finished by the **Mimolimit** studio (Škorpilová), **Nobis Studio**, or by the buyer's architect of choice. There are **casement windows** with insulated double-glazed panes, entrance safety doors, and original replicas of balcony doors. The apartment will be prepared for the installation of **intelligent FCU** (**fan-coil unit**) **technology and a cooling system**. The **recuperation unit** will ensure optimum humidity and cleanliness. An electronic camera system will secure the front door. The apartment includes a **cellar** and it is possible to buy **1 garage parking space** in the automatic parking system.