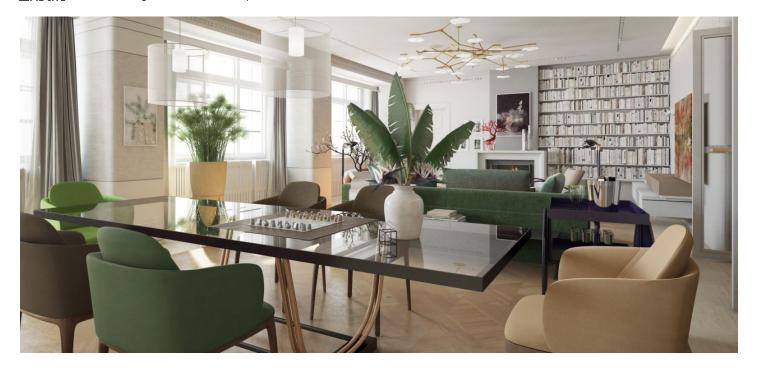

The layout of the 1st-floor apartment features a large living room with east-facing windows with views of the Spanish Synagogue, a partly separate kitchen and 1 west-facing bedroom with a balcony overlooking the courtyard and an en-suite bathroom. There is also a spacious entrance hall, a separate toilet, and a utility room.

The ceiling height of 3.5 m ensures a comfortable feeling of space and airiness. The **high standard** apartment is in the state of white walls, and can be finished by the **Mimolimit** studio (Škorpilová), **Nobis Studio**, or by the buyer's architect of choice. There are **casement windows** with insulated double-glazed panes, entrance safety doors, and original replicas of balcony doors. The apartment will be prepared for the installation of **intelligent FCU** (**fan-coil unit**) **technology and a cooling system**. The **recuperation unit** will ensure optimum humidity and cleanliness. An electronic camera system will secure the front door. The apartment includes a **cellar** and it is possible to buy **1 garage parking space** in the automatic parking system.