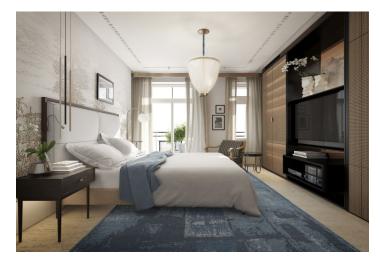

The layout of the 1st-floor apartment features a large living room with east-facing windows with views of the Spanish Synagogue, a partly separate kitchen and 1 west-facing bedroom with a balcony overlooking the courtyard and an en-suite bathroom. There is also a spacious entrance hall, a separate toilet, and a utility room.

The ceiling height of 3.5 m ensures a comfortable feeling of space and airiness. The **high standard** apartment is in the state of white walls, and can be finished by the **Mimolimit** studio (Škorpilová), **Nobis Studio**, or by the buyer's architect of choice. There are **casement windows** with insulated double-glazed panes, entrance safety doors, and original replicas of balcony doors. The apartment will be prepared for the installation of **intelligent FCU** (**fan-coil unit**) **technology and a cooling system**. The **recuperation unit** will ensure optimum humidity and cleanliness. An electronic camera system will secure the front door. The apartment includes a **cellar** and it is possible to buy **1 garage parking space** in the automatic parking system.