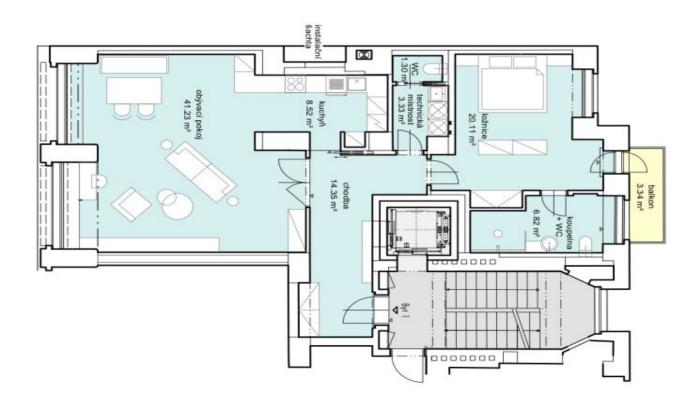

The layout of the 1st-floor apartment features a large living room with east-facing windows with views of the Spanish Synagogue, a partly separate kitchen and 1 west-facing bedroom with a balcony overlooking the courtyard and an en-suite bathroom. There is also a spacious entrance hall, a separate toilet, and a utility room.

Interior 104.8 m², balcony 3.2 m², cellar.

About the boutique residence: Celinka project.

For further information, please arrange a meeting in our office.

Brno

## **Apartment One-bedroom (2+kk)**

105 m², Prague 1, Josefov, Elišky Krásnohorské

nařízení vlády č.366/2013Sb.=104,80 m² Balkón - 3,34 m² Celková prodejní plocha bytu 1 dle Užitková plocha ve 2.NP - Byt 1 - 95,66 m² PŘEHLED PLOCH 2.NP

- Výtahová šachta - Komunikace - Byt 1 - Balkón 1

Elišky Krásnohorské 5/12, Praha 1

Brno