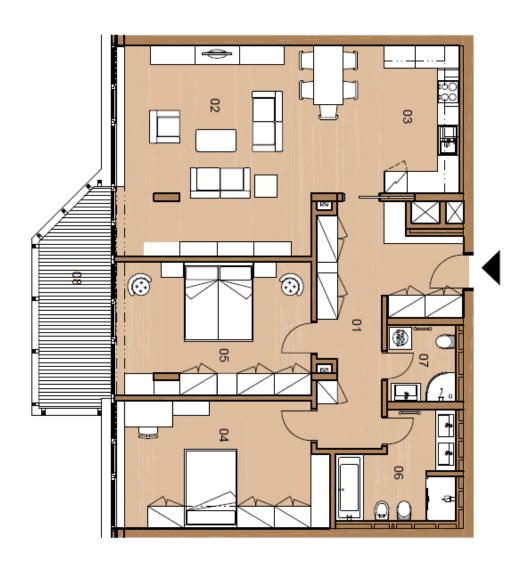

The layout of the apartment is characterized by its **functionality**, **generous space and practical storage space**. The interior consists of an entry hall connecting to the living room with a kitchen and balcony, two bedrooms (one of them with access to the balcony) and two bathrooms. Elegant common areas provide a reception desk, as well as a storeroom for bikes and baby strollers.

Interior 118.15 m², balcony 10.56 m².