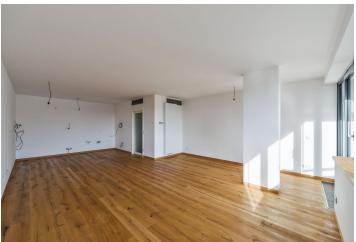

The layout of the apartment is characterized by its **functionality**, **generous space and practical storage space**. The interior consists of an entry hall connecting to the living room with a kitchen and balcony, two bedrooms (one of them with access to the balcony) and two bathrooms. Elegant common areas provide a reception desk, as well as a storeroom for bikes and baby strollers.

The interior will be equipped with wooden lamella flooring, large-size tiles, aluminum windows with thermal insulating triple glazing, safety entry steel door, wooden interior doors, intelligent LED lighting and Grohe, Villeroy & Boch or KALDEWEI sanitary. Cooling is ensured by central circulating units in the suspended ceilings in the apartment's halls. The purchase price includes 1 garage parking space.