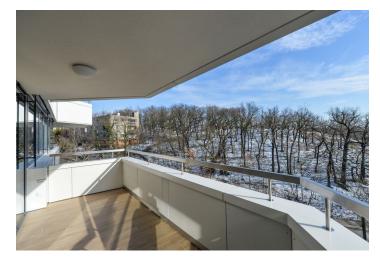

## Apartment Two-bedroom (3+kk)

Sold

118 m², Prague 5, Smíchov, Na Hřebenkách

| Total area       | 129 m²                 |
|------------------|------------------------|
| Floor area*      | 118 m²                 |
| Balcony          | 11 m²                  |
| Parking          | 1 garage parking space |
| Garage           | Yes                    |
| Cellar           | Yes                    |
| PENB             | В                      |
| Reference number | 26707                  |

Interior 118.15 m², balcony 10.56 m².