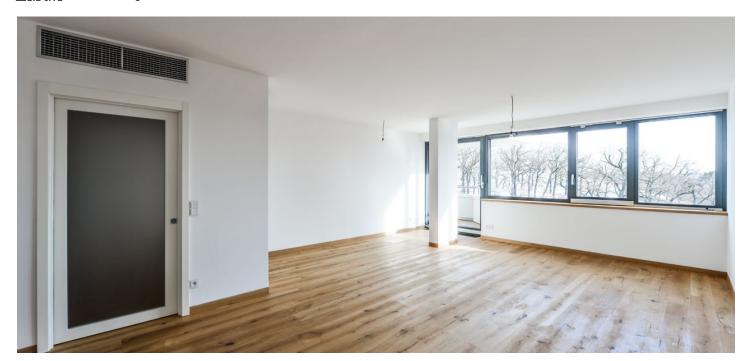

\* Area of the unit according to the Civil Code. The area consists of the sum total area of the entire unit bounded by perimeter walls.

Modern 2-bedroom apartment with a balcony situated on the 3rd floor of a new residential building designed by the Italian architect Porcellini in a very high standard and with an ideal location on a mild, sunny slope, ensuring most comfortable living with pleasant views of greenery.

The layout of the apartment is characterized by its **functionality**, **generous space and practical storage space**. The interior consists of an entry hall connecting to the living room with a kitchen and balcony, two bedrooms (one of them with access to the balcony) and two bathrooms. Elegant common areas provide a reception desk, as well as a storeroom for bikes and baby strollers.

The interior will be equipped with wooden lamella flooring, large-size tiles, aluminum windows with thermal insulating triple glazing, safety entry steel door, wooden interior doors, intelligent LED lighting and Grohe, Villeroy & Boch or KALDEWEI sanitary. Cooling is ensured by central circulating units in the suspended ceilings in the apartment's halls. The purchase price includes 1 garage parking space.