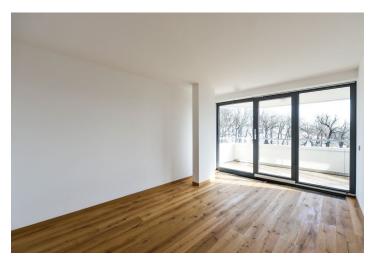

The layout of the apartment is characterized by its **functionality**, **generous space and practical storage space**. The interior consists of an entry hall connecting to the living room with a kitchen and balcony, two bedrooms (one of them with access to the balcony) and two bathrooms. Elegant common areas provide a reception desk, as well as a storeroom for bikes and baby strollers.

The interior will be equipped with wooden lamella flooring, large-size tiles, aluminum windows with thermal insulating triple glazing, safety entry steel door, wooden interior doors, intelligent LED lighting and Grohe, Villeroy & Boch or KALDEWEI sanitary. Cooling is ensured by central circulating units in the suspended ceilings in the apartment's halls. The purchase price includes 1 garage parking space.