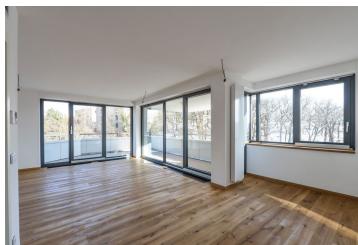

The layout of the apartment is characterized by its functionality, generous space and practical storage space. The interior consists of an entry hall, cenral hall connecting to the living room with a kitchen and balcony, bedroom with en-suit bathroom, three more bedrooms, bathroom and separate toilet. Two of bedrooms have acces to the second balcony. Elegant common areas provide a reception desk, as well as a storeroom for bikes and baby strollers.

The interior will be equipped with wooden lamella flooring, large-size tiles, aluminum windows with thermal insulating triple glazing, safety entry steel door, wooden interior doors, intelligent LED lighting and Grohe, Villeroy & Boch or KALDEWEI sanitary. Cooling is ensured by central circulating units in the suspended ceilings in the apartment's halls. The purchase price includes 2 garage parking spaces.