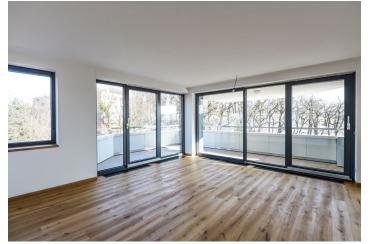

The layout of the apartment is characterized by its functionality, generous space and practical storage space. The interior consists of an entry hall, cenral hall connecting to the living room with a kitchen and balcony, bedroom with en-suit bathroom, three more bedrooms, bathroom and separate toilet. Two of bedrooms have acces to the second balcony. Elegant common areas provide a reception desk, as well as a storeroom for bikes and baby strollers.

The interior will be equipped with wooden lamella flooring, large-size tiles, aluminum windows with thermal insulating triple glazing, safety entry steel door, wooden interior doors, intelligent LED lighting and Grohe, Villeroy & Boch or KALDEWEI sanitary. Cooling is ensured by central circulating units in the suspended ceilings in the apartment's halls. The purchase price includes 2 garage parking spaces.