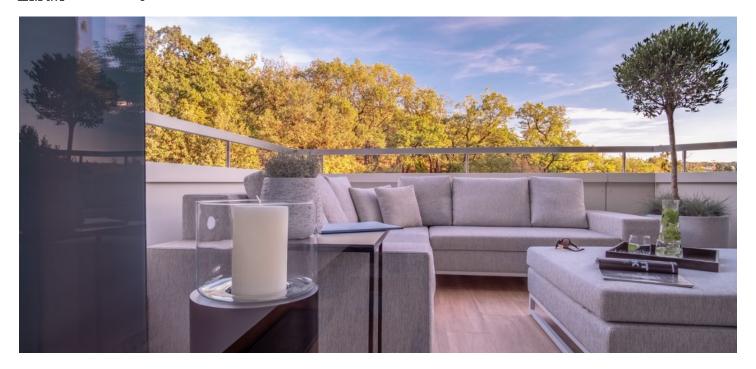

\* Area of the unit according to the Civil Code. The area consists of the sum total area of the entire unit bounded by perimeter walls.

Modern 4-bedroom apartment with two balconies situated on the 3rd floor of a new residential building designed by the Italian architect Porcellini in a very high standard and with an ideal location on a mild, sunny slope, ensuring most comfortable living with pleasant views of greenery.

The layout of the apartment is characterized by its functionality, generous space and practical storage space. The interior consists of an entry hall, cenral hall connecting to the living room with a kitchen and balcony, bedroom with en-suit bathroom, three more bedrooms, bathroom and separate toilet. Two of bedrooms have acces to the second balcony. Elegant common areas provide a reception desk, as well as a storeroom for bikes and baby strollers.