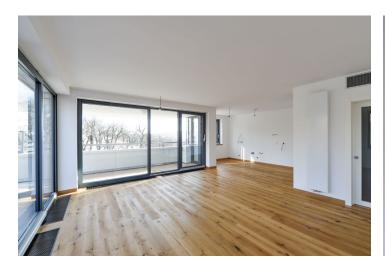

The layout of the apartment is characterized by its functionality, generous space and practical storage space. The interior consists of an entry hall, cenral hall connecting to the living room with a kitchen and balcony, bedroom with en-suit bathroom, three more bedrooms, bathroom and separate toilet. Two of bedrooms have acces to the second balcony. Elegant common areas provide a reception desk, as well as a storeroom for bikes and baby strollers.

The interior will be equipped with wooden lamella flooring, large-size tiles, aluminum windows with thermal insulating triple glazing, safety entry steel door, wooden interior doors, intelligent LED lighting and Grohe, Villeroy & Boch or KALDEWEI sanitary. Cooling is ensured by central circulating units in the suspended ceilings in the apartment's halls. The purchase price includes 2 garage parking spaces.