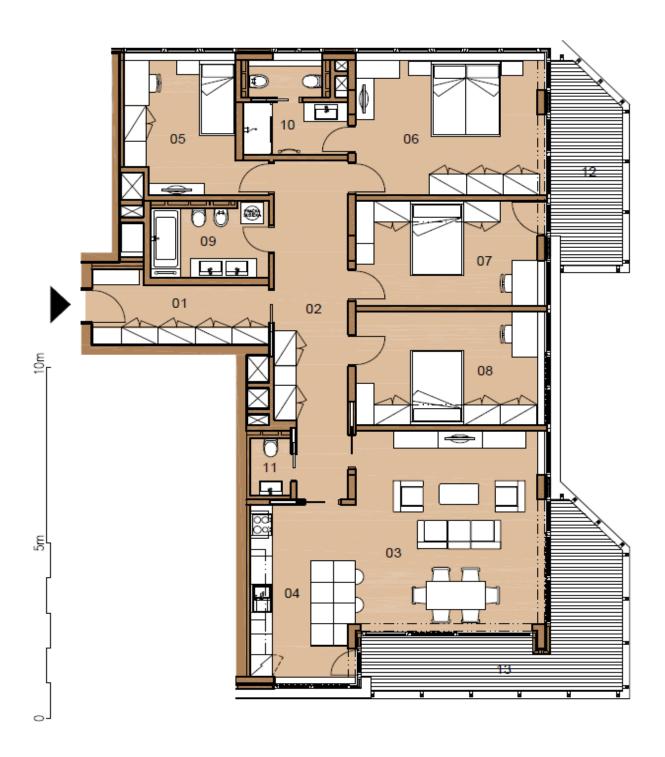

The layout of the apartment is characterized by its functionality, generous space and practical storage space. The interior consists of an entry hall, cenral hall connecting to the living room with a kitchen and balcony, bedroom with en-suit bathroom, three more bedrooms, bathroom and separate toilet. Two of bedrooms have acces to the second balcony. Elegant common areas provide a reception desk, as well as a storeroom for bikes and baby strollers.

Interior 158.20 m<sup>2</sup>, balcony 27.75 m<sup>2</sup>.

158 m², Prague 5, Smíchov, Na Hřebenkách