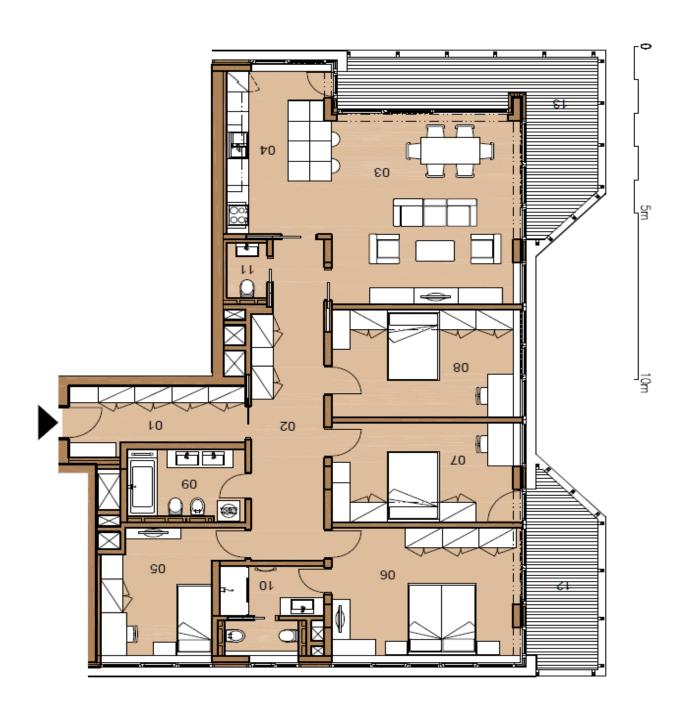

The layout of the apartment is characterized by its **functionality**, **generous floor space**, **and practical storage solutions**. The interior consists of an entry hall, a central hall connected to the living room with a kitchen and balcony, a bedroom with an en-suite bathroom, three more bedrooms, a bathroom, and a separate toilet. Two bedrooms have access to the second balcony. The building's elegant common areas include a reception desk as well as a storage room for bikes and baby strollers.

Interior 158.20 m², balcony 27.79 m².

158 m², Prague 5, Smíchov, Na Hřebenkách