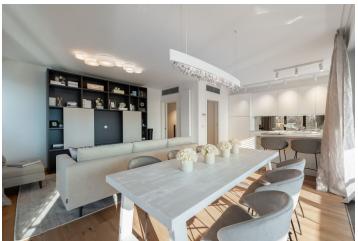

The layout of the apartment is characterized by its **functionality**, **generous floor space**, **and practical storage solutions**. The interior consists of an entry hall, a central hall connected to the living room with a kitchen and balcony, a bedroom with an en-suite bathroom, three more bedrooms, a bathroom, and a separate toilet. Two bedrooms have access to the second balcony. The building's elegant common areas include a reception desk as well as a storage room for bikes and baby strollers.

The interior is equipped with wooden laminate flooring, large-format tiles, insulated triple-glazed aluminum windows, a security steel entry door, wooden interior doors, intelligent LED lighting, and Grohe, Villeroy & Boch, or KALDEWEI sanitary ware. Cooling is ensured by central circulating units in the suspended ceilings in the apartment's halls. The purchase price includes 2 garage parking spaces.