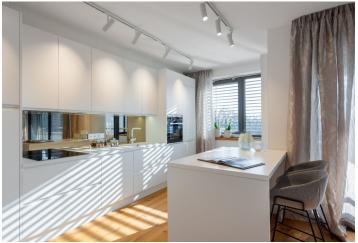

The layout of the apartment is characterized by its **functionality**, **generous floor space**, **and practical storage solutions**. The interior consists of an entry hall, a central hall connected to the living room with a kitchen and balcony, a bedroom with an en-suite bathroom, three more bedrooms, a bathroom, and a separate toilet. Two bedrooms have access to the second balcony. The building's elegant common areas include a reception desk as well as a storage room for bikes and baby strollers.

The interior is equipped with wooden laminate flooring, large-format tiles, insulated triple-glazed aluminum windows, a security steel entry door, wooden interior doors, intelligent LED lighting, and Grohe, Villeroy & Boch, or KALDEWEI sanitary ware. Cooling is ensured by central circulating units in the suspended ceilings in the apartment's halls. The purchase price includes 2 garage parking spaces.