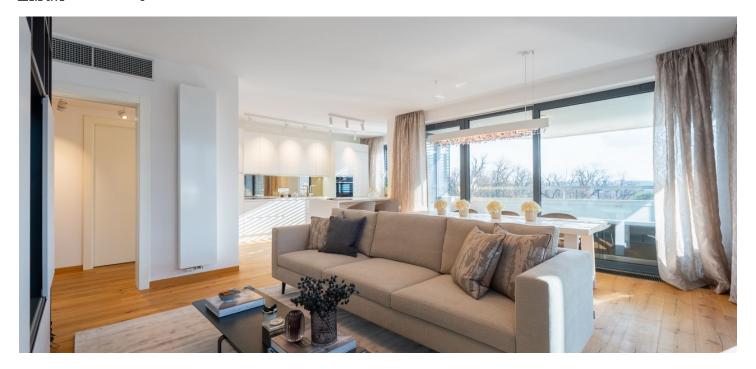

\* Area of the unit according to the Civil Code. The area consists of the sum total area of the entire unit bounded by perimeter walls.

This modern 4-bedroom apartment with two balconies situated on the 4th floor of a new residential building designed by the Italian architect Porcellini to a very high standard and with an ideal location on a sunny slope, ensures utmost comfortable living with pleasant green views.

The layout of the apartment is characterized by its **functionality**, **generous floor space**, **and practical storage solutions**. The interior consists of an entry hall, a central hall connected to the living room with a kitchen and balcony, a bedroom with an en-suite bathroom, three more bedrooms, a bathroom, and a separate toilet. Two bedrooms have access to the second balcony. The building's elegant common areas include a reception desk as well as a storage room for bikes and baby strollers.

The interior is equipped with wooden laminate flooring, large-format tiles, insulated triple-glazed aluminum windows, a security steel entry door, wooden interior doors, intelligent LED lighting, and Grohe, Villeroy & Boch, or KALDEWEI sanitary ware. Cooling is ensured by central circulating units in the suspended ceilings in the apartment's halls. The purchase price includes 2 garage parking spaces.