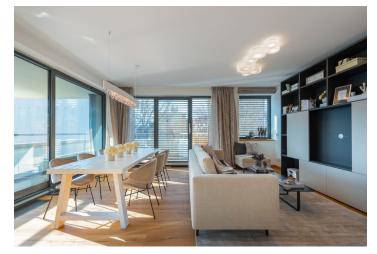

The layout of the apartment is characterized by its **functionality**, **generous floor space**, **and practical storage solutions**. The interior consists of an entry hall, a central hall connected to the living room with a kitchen and balcony, a bedroom with an en-suite bathroom, three more bedrooms, a bathroom, and a separate toilet. Two bedrooms have access to the second balcony. The building's elegant common areas include a reception desk as well as a storage room for bikes and baby strollers.

The interior is equipped with wooden laminate flooring, large-format tiles, insulated triple-glazed aluminum windows, a security steel entry door, wooden interior doors, intelligent LED lighting, and Grohe, Villeroy & Boch, or KALDEWEI sanitary ware. Cooling is ensured by central circulating units in the suspended ceilings in the apartment's halls. The purchase price includes 2 garage parking spaces.