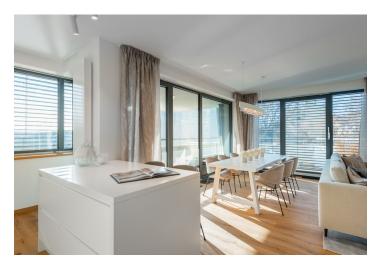

The layout of the apartment is characterized by its **functionality**, **generous floor space**, **and practical storage solutions**. The interior consists of an entry hall, a central hall connected to the living room with a kitchen and balcony, a bedroom with an en-suite bathroom, three more bedrooms, a bathroom, and a separate toilet. Two bedrooms have access to the second balcony. The building's elegant common areas include a reception desk as well as a storage room for bikes and baby strollers.

The interior is equipped with wooden laminate flooring, large-format tiles, insulated triple-glazed aluminum windows, a security steel entry door, wooden interior doors, intelligent LED lighting, and Grohe, Villeroy & Boch, or KALDEWEI sanitary ware. Cooling is ensured by central circulating units in the suspended ceilings in the apartment's halls. The purchase price includes 2 garage parking spaces.