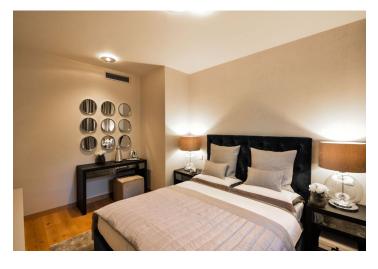

The layout of the apartment is characterized by its **functionality**, **generous space and practical storage space**. The interior consists of an entry hall, cenral hall connecting to the living room with a kitchen and balcony, bedroom with en-suit bathroom, three more bedrooms, bathroom and separate toilet. Two of bedrooms have acces to the second balcony. Elegant common areas provide a reception desk, as well as a storeroom for bikes and baby strollers.

The interior will be equipped with wooden lamella flooring, large-size tiles, aluminum windows with thermal insulating triple glazing, safety entry steel door, wooden interior doors, intelligent LED lighting and Grohe, Villeroy & Boch or KALDEWEI sanitary. Cooling is ensured by central circulating units in the suspended ceilings in the apartment's halls. The purchase price includes 2 garage parking spaces.