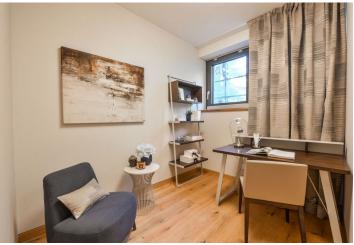

The layout of the apartment is characterized by its **functionality**, **generous space and practical storage space**. The interior consists of an entry hall, cenral hall connecting to the living room with a kitchen and balcony, bedroom with en-suit bathroom, three more bedrooms, bathroom and separate toilet. Two of bedrooms have acces to the second balcony. Elegant common areas provide a reception desk, as well as a storeroom for bikes and baby strollers.

The interior will be equipped with wooden lamella flooring, large-size tiles, aluminum windows with thermal insulating triple glazing, safety entry steel door, wooden interior doors, intelligent LED lighting and Grohe, Villeroy & Boch or KALDEWEI sanitary. Cooling is ensured by central circulating units in the suspended ceilings in the apartment's halls. The purchase price includes 2 garage parking spaces.