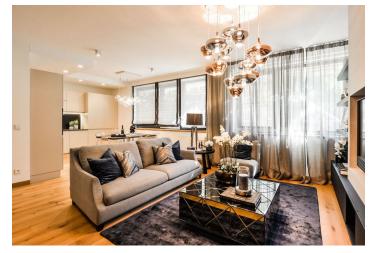

The layout of the apartment is characterized by its **functionality**, **generous space and practical storage space**. The interior consists of an entry hall, cenral hall connecting to the living room with a kitchen and balcony, bedroom with en-suit bathroom, three more bedrooms, bathroom and separate toilet. Two of bedrooms have acces to the second balcony. Elegant common areas provide a reception desk, as well as a storeroom for bikes and baby strollers.

The interior will be equipped with wooden lamella flooring, large-size tiles, aluminum windows with thermal insulating triple glazing, safety entry steel door, wooden interior doors, intelligent LED lighting and Grohe, Villeroy & Boch or KALDEWEI sanitary. Cooling is ensured by central circulating units in the suspended ceilings in the apartment's halls. The purchase price includes 2 garage parking spaces.