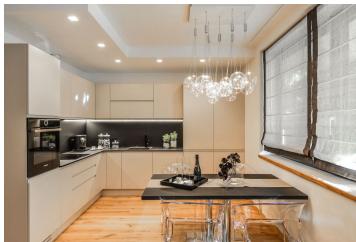

The layout of the apartment is characterized by its **functionality**, **generous space and practical storage space**. The interior consists of an entry hall, cenral hall connecting to the living room with a kitchen and balcony, bedroom with en-suit bathroom, three more bedrooms, bathroom and separate toilet. Two of bedrooms have acces to the second balcony. Elegant common areas provide a reception desk, as well as a storeroom for bikes and baby strollers.

The interior will be equipped with wooden lamella flooring, large-size tiles, aluminum windows with thermal insulating triple glazing, safety entry steel door, wooden interior doors, intelligent LED lighting and Grohe, Villeroy & Boch or KALDEWEI sanitary. Cooling is ensured by central circulating units in the suspended ceilings in the apartment's halls. The purchase price includes 2 garage parking spaces.