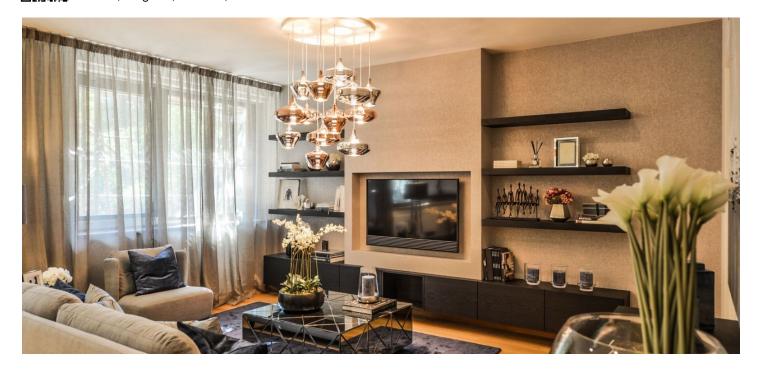

\* Area of the unit according to the Civil Code. The area consists of the sum total area of the entire unit bounded by perimeter walls.

Modern 4-bedroom apartment with two balconies situated on the 4th floor of a new residential building designed by the Italian architect Porcellini in a very high standard and with an ideal location on a mild, sunny slope, ensuring most comfortable living with pleasant views of greenery.

The layout of the apartment is characterized by its **functionality**, **generous space and practical storage space**. The interior consists of an entry hall, cenral hall connecting to the living room with a kitchen and balcony, bedroom with en-suit bathroom, three more bedrooms, bathroom and separate toilet. Two of bedrooms have acces to the second balcony. Elegant common areas provide a reception desk, as well as a storeroom for bikes and baby strollers.

The interior will be equipped with wooden lamella flooring, large-size tiles, aluminum windows with thermal insulating triple glazing, safety entry steel door, wooden interior doors, intelligent LED lighting and Grohe, Villeroy & Boch or KALDEWEI sanitary. Cooling is ensured by central circulating units in the suspended ceilings in the apartment's halls. The purchase price includes 2 garage parking spaces.