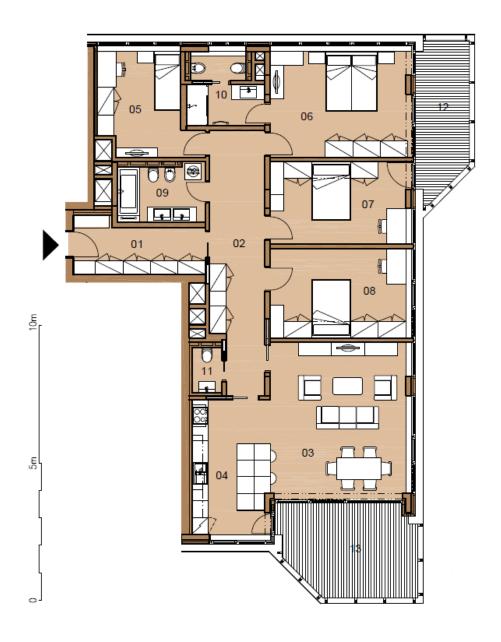

The layout of the apartment is characterized by its **functionality**, **generous space and practical storage space**. The interior consists of an entry hall, cenral hall connecting to the living room with a kitchen and balcony, bedroom with en-suit bathroom, three more bedrooms, bathroom and separate toilet. Two of bedrooms have acces to the second balcony. Elegant common areas provide a reception desk, as well as a storeroom for bikes and baby strollers.

Interior 157,49 m², balcony 26.32 m².

Brno