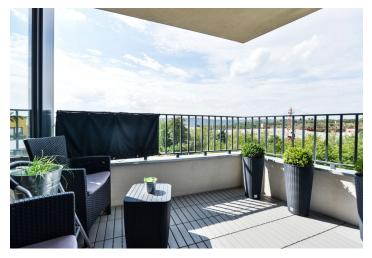

## **Apartment Two-bedroom (3+kk)**

Sold

83 m², Prague 4, Modřany, Štolcova

| Total area  | 88 m²                                |
|-------------|--------------------------------------|
| Floor area* | 83 m²                                |
| Balcony     | 5 m²                                 |
| Parking     | 1 garage and 1 outdoor parking space |
| Garage      | Yes                                  |
| Cellar      | Yes                                  |
| PENB        | С                                    |
| Reference r | number 26746                         |

The apartment is situated in a **quiet location** close to a residential area, just a few steps from the **Modřanská rokle-Cholupice nature park**. A cycling track is near the house. **Public transport is only 450 meters away -** 3 minutes by **bus** to the **Nádraží Modřany** tram stop. A primary / secondary school is within walking distance, as well as a children's playground and grocery store.

Possibility to take over a low interest rate mortgage.

Interior 82.3 m<sup>2</sup>, balcony 5.8 m<sup>2</sup>, cellar 4 m<sup>2</sup>.