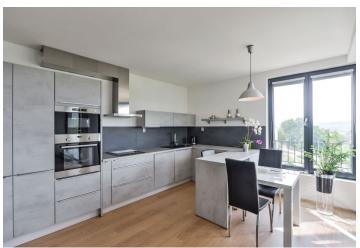

The interior of the 3rd floor apartment consists of a hall with access to a bedroom with a large window and en-suite bathroom with a shower; a technical room with a washing machine and dryer, closet, main bathroom with a bathtub and toilet, children's room and a large living room with a fully equipped kitchen. In the kitchen corner and the living room there is access to a balcony that offers seating and magnificent views of the area sunsets.

Furnishings feature **high quality plastic windows**, floating floors (authentic oak), **custom-made kitchen** with branded appliances, high quality sanitaryware, tiles and built-in furniture. Large format windows and white doors emphasize the feeling of free space. The purchase price includes a **covered garage and one parking space in front of the house**. A **4** m² cellar also belongs to the unit.