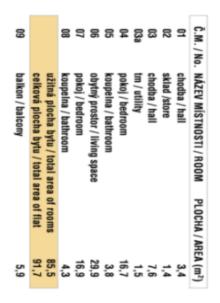

## **Apartment Two-bedroom (3+kk)**

Sold

83 m², Prague 4, Modřany, Štolcova

| Total area  | 88 m²                                |
|-------------|--------------------------------------|
| Floor area* | 83 m²                                |
| Balcony     | 5 m²                                 |
| Parking     | 1 garage and 1 outdoor parking space |
| Garage      | Yes                                  |
| Cellar      | Yes                                  |
| PENB        | С                                    |
| Reference r | number 26746                         |

Possibility to take over a low interest rate mortgage.

Interior 82.3 m<sup>2</sup>, balcony 5.8 m<sup>2</sup>, cellar 4 m<sup>2</sup>.