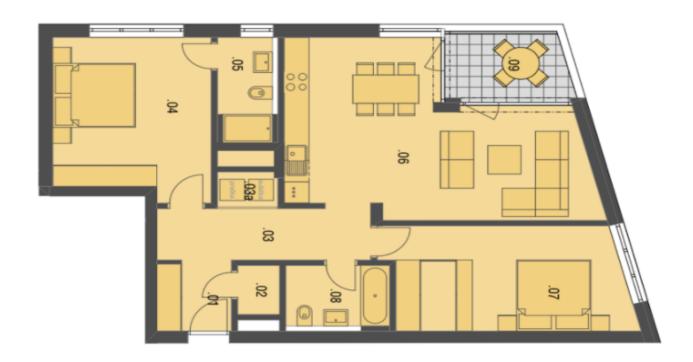

The interior of the 3rd floor apartment consists of a hall with access to a bedroom with a large window and en-suite bathroom with a shower; a technical room with a washing machine and dryer, closet, main bathroom with a bathtub and toilet, children's room and a large living room with a fully equipped kitchen. In the kitchen corner and the living room there is access to a balcony that offers seating and magnificent views of the area sunsets.

Furnishings feature **high quality plastic windows**, floating floors (authentic oak), **custom-made kitchen** with branded appliances, high quality sanitaryware, tiles and built-in furniture. Large format windows and white doors emphasize the feeling of free space. The purchase price includes a **covered garage and one parking space in front of the house**. A **4** m² cellar also belongs to the unit.