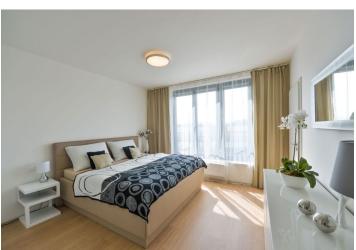

\* Area of the unit according to the Civil Code. The area consists of the sum total area of the entire unit bounded by perimeter walls.

This sunny apartment with a spacious balcony boasting uninterrupted views is located in a new residential building just a few steps from a natural park.

The interior of the 3rd floor apartment consists of a hall with access to a bedroom with a large window and en-suite bathroom with a shower; a technical room with a washing machine and dryer, closet, main bathroom with a bathtub and toilet, children's room and a large living room with a fully equipped kitchen. In the kitchen corner and the living room there is access to a balcony that offers seating and magnificent views of the area sunsets.