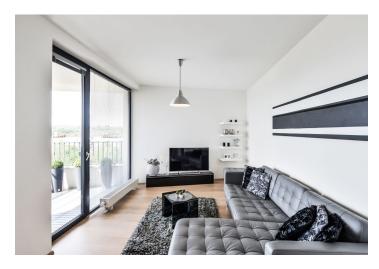

The interior of the 3rd floor apartment consists of a hall with access to a bedroom with a large window and en-suite bathroom with a shower; a technical room with a washing machine and dryer, closet, main bathroom with a bathtub and toilet, children's room and a large living room with a fully equipped kitchen. In the kitchen corner and the living room there is access to a balcony that offers seating and magnificent views of the area sunsets.

Furnishings feature **high quality plastic windows**, floating floors (authentic oak), **custom-made kitchen** with branded appliances, high quality sanitaryware, tiles and built-in furniture. Large format windows and white doors emphasize the feeling of free space. The purchase price includes a **covered garage and one parking space in front of the house**. A **4** m² cellar also belongs to the unit.