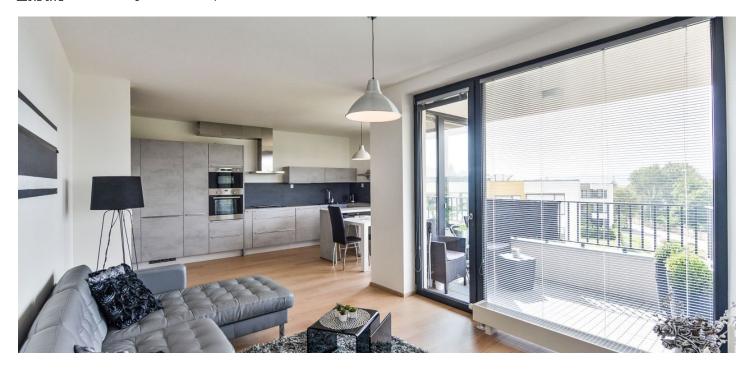

\* Area of the unit according to the Civil Code. The area consists of the sum total area of the entire unit bounded by perimeter walls.

This sunny apartment with a spacious balcony boasting uninterrupted views is located in a new residential building just a few steps from a natural park.

The interior of the 3rd floor apartment consists of a hall with access to a bedroom with a large window and en-suite bathroom with a shower; a technical room with a washing machine and dryer, closet, main bathroom with a bathtub and toilet, children's room and a large living room with a fully equipped kitchen. In the kitchen corner and the living room there is access to a balcony that offers seating and magnificent views of the area sunsets.

Furnishings feature **high quality plastic windows**, floating floors (authentic oak), **custom-made kitchen** with branded appliances, high quality sanitaryware, tiles and built-in furniture. Large format windows and white doors emphasize the feeling of free space. The purchase price includes a **covered garage and one parking space in front of the house**. A **4** m² cellar also belongs to the unit.