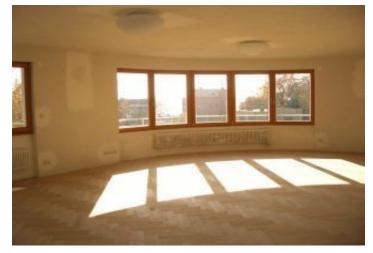

\* Area of the unit according to the Civil Code. The area consists of the sum total area of the entire unit bounded by perimeter walls.

Top quality 5-bedroom 3-bathroom apartment including a separate studio (45m²) with direct access to the garden. With a 8m² terrace and a beautiful view of Prague, it is located in a quiet residential neighborhood, with good access to the French school and Andel business and shopping center. The flat itself has a 56 m² living room, with separate dining area, fully equipped, very nicely designed kitchen, 3 bedrooms, 2 bathrooms, one en-suite with shower, and the other with tub and floor heating. Solid wood parquet floors, dishwasher, satellite connection, heavy duty security door, metal electric outdoor blinds on all windows, and built-in wardrobes and walk-in closets throughout. Located on the 4th floor of a newly built modern building with good security, a separate cellar ground floor storage room for each apartment, and a lift. Close to a park. Utilities to be paid extra. Available August 1,