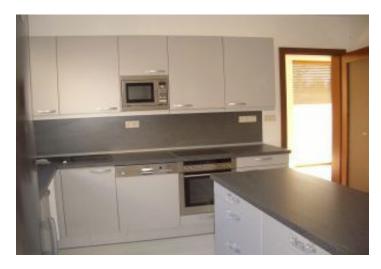

\* Area of the unit according to the Civil Code. The area consists of the sum total area of the entire unit bounded by perimeter walls.

Top quality 5-bedroom 3-bathroom apartment including a separate studio (45m²) with direct access to the garden. With a 8m² terrace and a beautiful view of Prague, it is located in a quiet residential neighborhood, with good access to the French school and Andel business and shopping center. The flat itself has a 56 m² living room, with separate dining area, fully equipped, very nicely designed kitchen, 3 bedrooms, 2 bathrooms, one en-suite with shower, and the other with tub and floor heating. Solid wood parquet floors, dishwasher, satellite connection, heavy duty security door, metal electric outdoor blinds on all windows, and built-in wardrobes and walk-in closets throughout. Located on the 4th floor of a newly built modern building with good security, a separate cellar ground floor storage room for each apartment, and a lift. Close to a park. Utilities to be paid extra. Available August 1,