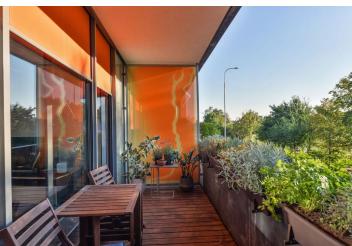

## Apartment One-bedroom (2+kk)

Sold

75 m², Praha 6, Břevnov, Běžecká

| Total area       | 84 m²           |
|------------------|-----------------|
| Floor area*      | 75 m²           |
| Balcony          | 9 m²            |
| Parking          | 1 parking space |
| Cellar           | Yes             |
| PENB             | G               |
| Reference number | 26773           |

The apartment will be vacant at the end of 2018.

Interior 75,3 m², balcony 8,6 m².

Brno