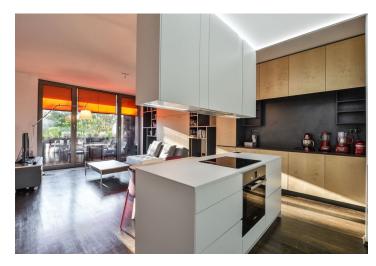

The **hallway**, complete with a walk-in closet, is on the lower floor. A staircase leads to the **living room with a kitchen** and access to the spacious balcony. Through the corridor you enter a **bedroom** and a **bathroom** with shower, toilet and washing machine.

The interior is modern and furnished simply. Equipment includes **wooden teak floors**, large-format tiles, **aluminum windows** that can be shaded by shutters; a fully equipped kitchen unit with **Bosch** appliances, a practical **built-in wardrobe with a fold out bed**, videophone, satellite. All equipment, excluding lights, is included in the purchase price. The apartment includes **one parking space and a cellar** of approx. 10 m<sup>2</sup>. The apartment has central heating.