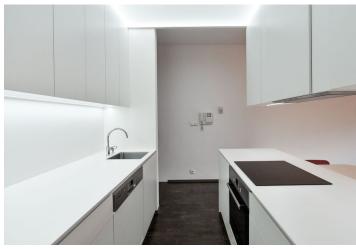

The **hallway**, complete with a walk-in closet, is on the lower floor. A staircase leads to the **living room with a kitchen** and access to the spacious balcony. Through the corridor you enter a **bedroom** and a **bathroom** with shower, toilet and washing machine.

The interior is modern and furnished simply. Equipment includes **wooden teak floors**, large-format tiles, **aluminum windows** that can be shaded by shutters; a fully equipped kitchen unit with **Bosch** appliances, a practical **built-in wardrobe with a fold out bed**, videophone, satellite. All equipment, excluding lights, is included in the purchase price. The apartment includes **one parking space and a cellar** of approx. 10 m<sup>2</sup>. The apartment has central heating.