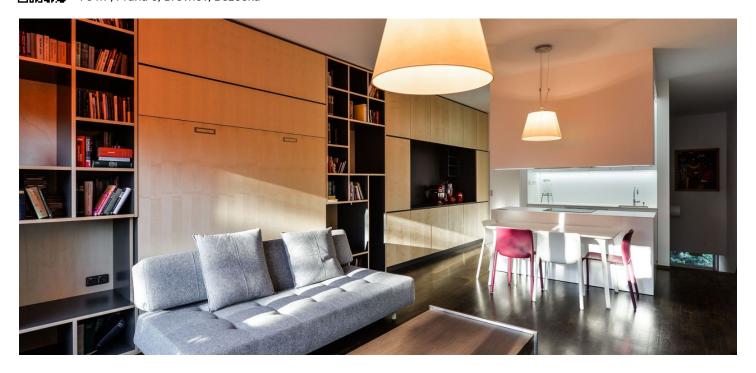

The **hallway**, complete with a walk-in closet, is on the lower floor. A staircase leads to the **living room with a kitchen** and access to the spacious balcony. Through the corridor you enter a **bedroom** and a **bathroom** with shower, toilet and washing machine.

The interior is modern and furnished simply. Equipment includes **wooden teak floors**, large-format tiles, **aluminum windows** that can be shaded by shutters; a fully equipped kitchen unit with **Bosch** appliances, a practical **built-in wardrobe with a fold out bed**, videophone, satellite. All equipment, excluding lights, is included in the purchase price. The apartment includes **one parking space and a cellar** of approx. 10 m<sup>2</sup>. The apartment has central heating.