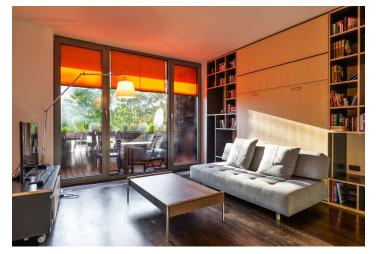

The **hallway**, complete with a walk-in closet, is on the lower floor. A staircase leads to the **living room with a kitchen** and access to the spacious balcony. Through the corridor you enter a **bedroom** and a **bathroom** with shower, toilet and washing machine.

The interior is modern and furnished simply. Equipment includes **wooden teak floors**, large-format tiles, **aluminum windows** that can be shaded by shutters; a fully equipped kitchen unit with **Bosch** appliances, a practical **built-in wardrobe with a fold out bed**, videophone, satellite. All equipment, excluding lights, is included in the purchase price. The apartment includes **one parking space and a cellar** of approx. 10 m<sup>2</sup>. The apartment has central heating.