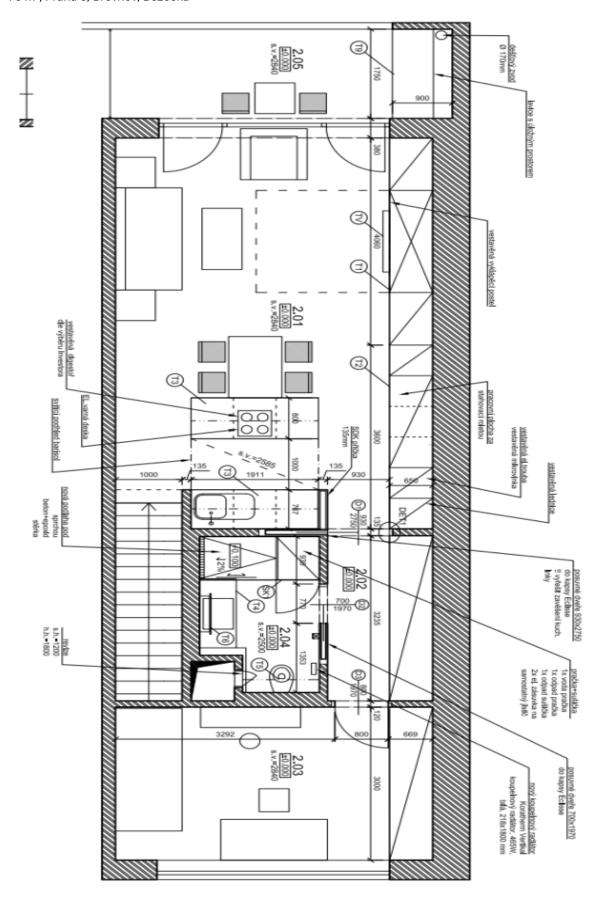

The **hallway**, complete with a walk-in closet, is on the lower floor. A staircase leads to the **living room with a kitchen** and access to the spacious balcony. Through the corridor you enter a **bedroom** and a **bathroom** with shower, toilet and washing machine.

The apartment will be vacant at the end of 2018.

Interior 75,3 m², balcony 8,6 m².

Brno